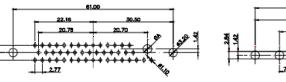

 .X
 ±0.25

25W3 Female

36W4 Female

25W3 Male

13W3 Male

36W4 Male

13W6 Male

43W2 Male