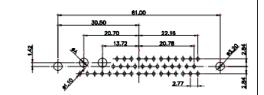

| PART NUMBER: 627-8W                  | 8-224-5N4         | 1     |  |

5W5 Male

5W5 Female



47.00

23.53

8W8 Male

8W8 Female



63.5i

31.76

22.83



11W1 Male/Female



17W2 Male/Female

CURRENT RATING / ØA 10A / 2.2 20A / 3.3 30A / 3.7 40A / 4.2



THIS SERIES FULLY CONFORMS TO THE EUROPEAN UNION DIRECTIVES 2011/65/EU FOR RoHS COMPLIANCY.  
 TOLERANCE UNLESS OTHERWISE
 THIS IS A C.A.D. GENERATED DRAWING DO NOT MAKE MANUAL REVISIONS TO MASTER.

 .X
 ±0.25



25W3 Female

36W4 Female





25W3 Male











13W3 Male



36W4 Male







13W6 Male



43W2 Male





17W5 Female

.XX ±0.13 .XXX ±0.05

9W4 Female

13W3 Female





47W1 Female



17W5 Male

COMPLIANT



47W1 Male







|                                                                                                   |                                                                                |                                                                                                                                                                                                                |                         | SW REFERENCE NO.: 627 COMBO ASSEMBLY |       |  |
|---------------------------------------------------------------------------------------------------|--------------------------------------------------------------------------------|-----------------------------------------------------------------------------------------------------------