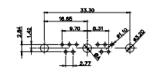

22.83

11W1 Male/Female

17W2 Male/Female

CURRENT RATING / ØA 10A / 2.2 20A / 3.3 30A / 3.7 40A / 4.2

THIS SERIES FULLY CONFORMS TO THE EUROPEAN UNION DIRECTIVES 2011/65/EU FOR RoHS COMPLIANCY.  
 TOLERANCE UNLESS OTHERWISE
 THIS IS A C.A.D. GENERATED DRAWING DO NOT MAKE MANUAL REVISIONS TO MASTER.

 .X
 ±0.25

25W3 Female

36W4 Female

25W3 Male

13W3 Male

36W4 Male

13W6 Male

43W2 Male

17W5 Female

.XX ±0.13 .XXX ±0.05

9W4 Female

13W3 Female

47W1 Female

17W5 Male

COMPLIANT

47W1 Male