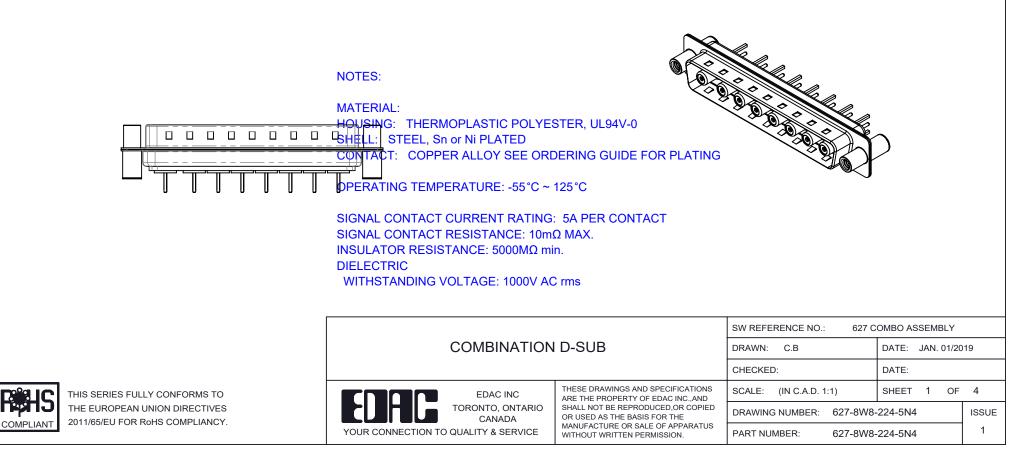

THIS IS A C.A.D. GENERATED DRAWING DO NOT MAKE MANUAL REVISIONS TO MASTER.

ISSUE NUMBER

(1)









THIS IS A C.A.D. GENERATED DRAWING TOLERANCE UNLESS OTHERWISE SPECIFIED DO NOT MAKE MANUAL REVISIONS TO MASTER. .X ±0.25 .XX ±0.13 .XXX ±0.05





3W3 / 3WK3

5W1 Male/Female

7W2 Male/Female





 $\overline{(1)}$ 

21W4 Male/Female



27W2 Male/Female



21W1 Male/Female

| COMBINATION D-SUB                                                              |                                                                                                                                                                                                                | SW REFERENCE NO.: 627 COMBO ASSEMBLY |                   |       |  |
|--------------------------------------------------------------------------------|-----------------------------------------------------------------------------