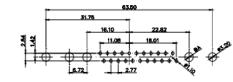

5W5 Male

5W5 Female

47.00

23.53

8W8 Male

8W8 Female

63.5i

31.76

22.83

11W1 Male/Female

17W2 Male/Female

CURRENT RATING / ØA 10A / 2.2 20A / 3.3 30A / 3.7 40A / 4.2

THIS SERIES FULLY CONFORMS TO THE EUROPEAN UNION DIRECTIVES 2011/65/EU FOR RoHS COMPLIANCY.  
 TOLERANCE UNLESS OTHERWISE
 THIS IS A C.A.D. GENERATED DRAWING DO NOT MAKE MANUAL REVISIONS TO MASTER.