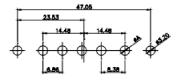

22.83

11W1 Male/Female

17W2 Male/Female

CURRENT RATING / ØA 10A / 2.2 20A / 3.3 30A / 3.7 40A / 4.2

THIS SERIES FULLY CONFORMS TO THE EUROPEAN UNION DIRECTIVES 2011/65/EU FOR RoHS COMPLIANCY.  
 TOLERANCE UNLESS OTHERWISE
 THIS IS A C.A.D. GENERATED DRAWING DO NOT MAKE MANUAL REVISIONS TO MASTER.