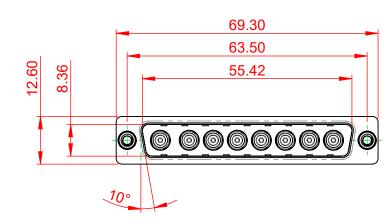

THIS IS A C.A.D. GENERATED DRAWING DO NOT MAKE MANUAL REVISIONS TO MASTER.

ISSUE NUMBER

(1)









THIS IS A C.A.D. GENERATED DRAWING TOLERANCE UNLESS OTHERWISE SPECIFIED DO NOT MAKE MANUAL REVISIONS TO MASTER. .X ±0.25 .XX ±0.13 .XXX ±0.05





3W3 / 3WK3

5W1 Male/Female

7W2 Male/Female





 $\overline{(1)}$ 

21W4 Male/Female



27W2 Male/Female



21W1 Male/Female

| COMBINATION D-SUB                                                              |                                                                                                                                                                                                                | SW REFERENCE NO.: 627 COMBO ASSEMBLY |                   |       |  |
|--------------------------------------------------------------------------------|-------------------------------------------------------------------------