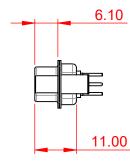

THIS IS A C.A.D. GENERATED DRAWING DO NOT MAKE MANUAL REVISIONS TO MASTER.

ISSUE NUMBER

(1)









THIS IS A C.A.D. GENERATED DRAWING TOLERANCE UNLESS OTHERWISE SPECIFIED DO NOT MAKE MANUAL REVISIONS TO MASTER. .X ±0.25 .XX ±0.13 .XXX ±0.05





3W3 / 3WK3

5W1 Male/Female

7W2 Male/Female





 $\overline{(1)}$ 

21W4 Male/Female



27W2 Male/Female



21W1 Male/Female

| COMBINATION D-SUB                                                              |                                                                                                                                                                                                                | SW REFERENCE NO.: 627 COMBO ASSEMBLY |                   |       |  |
|--------------------------------------------------------------------------------|---------------------------------------------------------------------------