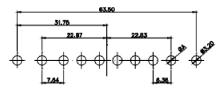

22.83

11W1 Male/Female

17W2 Male/Female

CURRENT RATING / ØA 10A / 2.2 20A / 3.3 30A / 3.7 40A / 4.2

THIS SERIES FULLY CONFORMS TO THE EUROPEAN UNION DIRECTIVES 2011/65/EU FOR RoHS COMPLIANCY.  
 TOLERANCE UNLESS OTHERWISE
 THIS IS A C.A.D. GENERATED DRAWING DO NOT MAKE MANUAL REVISIONS TO MASTER.