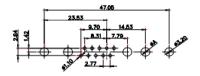

3W3 / 3WK3

5W1 Male/Female

7W2 Male/Female

 $\overline{(1)}$ 

21W4 Male/Female

27W2 Male/Female

21W1 Male/Female

| COMBINATION D-SUB                                                              |                                                                                                                                                                                                                | SW REFERENCE NO.: 627 COMBO ASSEMBLY |                   |       |  |
|--------------------------------------------------------------------------------|----------------------------------------------------------------------------------------------------------------------------------------------------------------------------------------------------------------|--------------------------------------|-------------------|-------|--|
|                                                                                |                                                                                                                                                                                                                | DRAWN: C.B                           | DATE: JAN. 01/201 |       |  |
|                                                                                |                                                                                                                                                                                                                | CHECKED:                             | DATE:             |       |  |
| EDAC INC<br>TORONTO, ONTARIO<br>CANADA<br>YOUR CONNECTION TO QUALITY & SERVICE | THESE DRAWINGS AND SPECIFICATIONS<br>ARE THE PROPERTY OF EDAC INC.,AND<br>SHALL NOT BE REPRODUCED,OR COPIED<br>OR USED AS THE BASIS FOR THE<br>MANUFACTURE OR SALE OF APPARATUS<br>WITHOUT WRITTEN PERMISSION. | SCALE: N.T.S                         | SHEET 3 OF        | 4     |  |
|                                                                                |                                                                                                                                                                                                                | DRAWING NUMBER: 627-8W               | 8-224-5N4         | ISSUE |  |
|                                                                                |                                                                                                                                                                                                                | PART NUMBER: 627-8W                  | 8-224-5N4         | 1     |  |