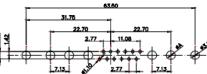

5W5 Male

5W5 Female

47.00

23.53

8W8 Male

8W8 Female

63.5i

31.76

22.83

11W1 Male/Female

17W2 Male/Female

CURRENT RATING / ØA 10A / 2.2 20A / 3.3 30A / 3.7 40A / 4.2

THIS SERIES FULLY CONFORMS TO THE EUROPEAN UNION DIRECTIVES 2011/65/EU FOR RoHS COMPLIANCY.  
 TOLERANCE UNLESS OTHERWISE
 THIS IS A C.A.D. GENERATED DRAWING DO NOT MAKE MANUAL REVISIONS TO MASTER.