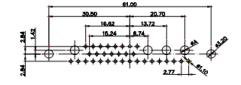

3W3 / 3WK3

5W1 Male/Female

7W2 Male/Female

 $\overline{(1)}$ 

21W4 Male/Female

27W2 Male/Female

21W1 Male/Female

| COMBINATION D-SUB                                                              |                                                                                                                                                                                                                | SW REFERENCE NO.: 627 COMBO ASSEMBLY |                   |       |  |
|--------------------------------------------------------------------------------|----------------------------------------------------------------------------------------------------------------------------------------------------------------------------------------------------------------|--------------------------------------|-------------------|-------|--|
|                                                                                |                                                                                                                                                                                                                | DRAWN: C.B                           | DATE: JAN. 01/201 |       |  |
|                                                                                |                                                                                                                                                                                                                | CHECKED:                             | DATE:             |       |  |
| EDAC INC<br>TORONTO, ONTARIO<br>CANADA<br>YOUR CONNECTION TO QUALITY & SERVICE | THESE DRAWINGS AND SPECIFICATIONS<br>ARE THE PROPERTY OF EDAC INC.,AND<br>SHALL NOT BE REPRODUCED,OR COPIED<br>OR USED AS THE BASIS FOR THE<br>MANUFACTURE OR SALE OF APPARATUS<br>WITHOUT WRITTEN PERMISSION. | SCALE: N.T.S                         | SHEET 3 OF        | 4     |  |
|                                                                                |                                                                                                                                                                                                                | DRAWING NUMBER: 627-8W               | 8-224-5N4         | ISSUE |  |
|                                                                                |                                                                                                                                                                                                                | PART NUMBER: 627-8W                  | 8-224-5N4         | 1     |  |