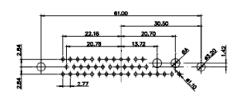

22.83

11W1 Male/Female

17W2 Male/Female

CURRENT RATING / ØA 10A / 2.2 20A / 3.3 30A / 3.7 40A / 4.2

THIS SERIES FULLY CONFORMS TO THE EUROPEAN UNION DIRECTIVES 2011/65/EU FOR RoHS COMPLIANCY.  
 TOLERANCE UNLESS OTHERWISE
 THIS IS A C.A.D. GENERATED DRAWING DO NOT MAKE MANUAL REVISIONS TO MASTER.

 .X
 ±0.25

25W3 Female

36W4 Female

25W3 Male

13W3 Male

36W4 Male

13W6 Male

43W2 Male