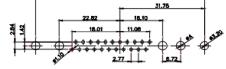

22.83

11W1 Male/Female

17W2 Male/Female

CURRENT RATING / ØA 10A / 2.2 20A / 3.3 30A / 3.7 40A / 4.2

THIS SERIES FULLY CONFORMS TO THE EUROPEAN UNION DIRECTIVES 2011/65/EU FOR RoHS COMPLIANCY.  
 TOLERANCE UNLESS OTHERWISE
 THIS IS A C.A.D. GENERATED DRAWING DO NOT MAKE MANUAL REVISIONS TO MASTER.