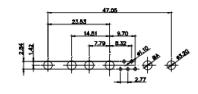

|                                                                                                                                                                                                                | PART NUMBER: 627-8W                  | 8-224-5N4         | 1     |  |

5W5 Male

5W5 Female



47.00

23.53

8W8 Male

8W8 Female



63.5i

31.76

22.83



11W1 Male/Female



17W2 Male/Female

CURRENT RATING / ØA 10A / 2.2 20A / 3.3 30A / 3.7 40A / 4.2



THIS SERIES FULLY CONFORMS TO THE EUROPEAN UNION DIRECTIVES 2011/65/EU FOR RoHS COMPLIANCY.  
 TOLERANCE UNLESS OTHERWISE
 THIS IS A C.A.D. GENERATED DRAWING DO NOT MAKE MANUAL REVISIONS TO MASTER.

 .X
 ±0.25



25W3 Female

36W4 Female





25W3 Male











13W3 Male



36W4 Male







13W6 Male



43W2 Male





17W5 Female

.XX ±0.13 .XXX ±0.05

9W4 Female

13W3 Female





47W1 Female



17W5 Male

COMPLIANT



47W1 Male







|                                                                                                   |                                                                                |                                                                                                                                                                                                                |                         | SW REFERENCE NO.: 627 COMBO ASSEMBLY |       |  |
|---------------------------------------------------------------------------------------------------|-------------------------------------------