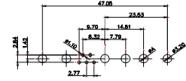

|                                                                                                                                                                                                                | PART NUMBER: 627-8W                  | 8-224-5N4         | 1     |  |

5W5 Male

5W5 Female



47.00

23.53

8W8 Male

8W8 Female



63.5i

31.76

22.83



11W1 Male/Female



17W2 Male/Female

CURRENT RATING / ØA 10A / 2.2 20A / 3.3 30A / 3.7 40A / 4.2



THIS SERIES FULLY CONFORMS TO THE EUROPEAN UNION DIRECTIVES 2011/65/EU FOR RoHS COMPLIANCY.  
 TOLERANCE UNLESS OTHERWISE
 THIS IS A C.A.D. GENERATED DRAWING DO NOT MAKE MANUAL REVISIONS TO MASTER.

 .X
 ±0.25



25W3 Female

36W4 Female





25W3 Male











13W3 Male



36W4 Male







13W6 Male



43W2 Male





17W5 Female

.XX ±0.13 .XXX ±0.05

9W4 Female

13W3 Female





47W1 Female



17W5 Male

COMPLIANT



47W1 Male







|                                                                                                   |                                                                                |                                                                                                                                                                                                                |                         | SW REFERENCE NO.: 627 COMBO ASSEMBLY |       |  |
|---------------------------------------------------------------------------------------------------|-----------------------------------------------