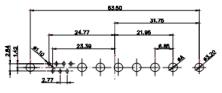

17W5 Female

.XX ±0.13 .XXX ±0.05

9W4 Female

13W3 Female

47W1 Female

17W5 Male

COMPLIANT

47W1 Male