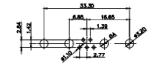

22.83

11W1 Male/Female

17W2 Male/Female

CURRENT RATING / ØA 10A / 2.2 20A / 3.3 30A / 3.7 40A / 4.2

THIS SERIES FULLY CONFORMS TO THE EUROPEAN UNION DIRECTIVES 2011/65/EU FOR RoHS COMPLIANCY.  
 TOLERANCE UNLESS OTHERWISE
 THIS IS A C.A.D. GENERATED DRAWING DO NOT MAKE MANUAL REVISIONS TO MASTER.

 .X
 ±0.25

25W3 Female

36W4 Female

25W3 Male

13W3 Male

36W4 Male

13W6 Male

43W2 Male

17W5 Female

.XX ±0.13 .XXX ±0.05

9W4 Female

13W3 Female

47W1 Female

17W5 Male

COMPLIANT

47W1 Male