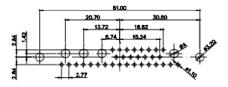

 .X
 ±0.25

25W3 Female

36W4 Female

25W3 Male

13W3 Male

36W4 Male

13W6 Male

43W2 Male

17W5 Female

.XX ±0.13 .XXX ±0.05

9W4 Female

13W3 Female

47W1 Female

17W5 Male

COMPLIANT

47W1 Male