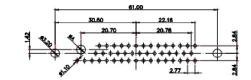

 .X
 ±0.25

25W3 Female

36W4 Female

25W3 Male

13W3 Male

36W4 Male

13W6 Male

43W2 Male

17W5 Female

.XX ±0.13 .XXX ±0.05

9W4 Female

13W3 Female

47W1 Female

17W5 Male

COMPLIANT

47W1 Male