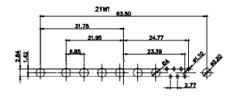

|                                                                                                                                                                                                                | PART NUMBER: 627-8W                  | 8-224-5N4         | 1     |  |

5W5 Male

5W5 Female



47.00

23.53

8W8 Male

8W8 Female



63.5i

31.76

22.83



11W1 Male/Female



17W2 Male/Female

CURRENT RATING / ØA 10A / 2.2 20A / 3.3 30A / 3.7 40A / 4.2



THIS SERIES FULLY CONFORMS TO THE EUROPEAN UNION DIRECTIVES 2011/65/EU FOR RoHS COMPLIANCY.  
 TOLERANCE UNLESS OTHERWISE
 THIS IS A C.A.D. GENERATED DRAWING DO NOT MAKE MANUAL REVISIONS TO MASTER.

 .X
 ±0.25



25W3 Female

36W4 Female





25W3 Male











13W3 Male



36W4 Male







13W6 Male



43W2 Male





17W5 Female

.XX ±0.13 .XXX ±0.05

9W4 Female

13W3 Female





47W1 Female



17W5 Male

COMPLIANT



47W1 Male







|                                                                                                   |                                                                                |                                                                                                                                                                                                                |                         | SW REFERENCE NO.: 627 COMBO ASSEMBLY |       |  |
|---------------------------------------------------------------------------------------------------|--------------------------------------------------------------------------------|-------------