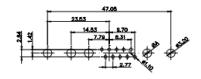

|                                                                                                                                                                                                                | PART NUMBER: 627-8W                  | 8-224-5N4         | 1     |  |

5W5 Male

5W5 Female



47.00

23.53

8W8 Male

8W8 Female



63.5i

31.76

22.83



11W1 Male/Female



17W2 Male/Female

CURRENT RATING / ØA 10A / 2.2 20A / 3.3 30A / 3.7 40A / 4.2



THIS SERIES FULLY CONFORMS TO THE EUROPEAN UNION DIRECTIVES 2011/65/EU FOR RoHS COMPLIANCY.  
 TOLERANCE UNLESS OTHERWISE
 THIS IS A C.A.D. GENERATED DRAWING DO NOT MAKE MANUAL REVISIONS TO MASTER.

 .X
 ±0.25



25W3 Female

36W4 Female





25W3 Male











13W3 Male



36W4 Male







13W6 Male



43W2 Male





17W5 Female

.XX ±0.13 .XXX ±0.05

9W4 Female

13W3 Female





47W1 Female



17W5 Male

COMPLIANT



47W1 Male







|                                                                                                   |                                                                                |                                                                                                                                                                                                                |                         | SW REFERENCE NO.: 627 COMBO ASSEMBLY |       |  |
|---------------------------------------------------------------------------------------------------|----------------------------------------------------------------