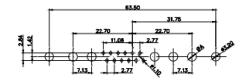

| PART NUMBER: 627-8W                  | 8-224-5N4         | 1     |  |

5W5 Male

5W5 Female



47.00

23.53

8W8 Male

8W8 Female



63.5i

31.76

22.83



11W1 Male/Female



17W2 Male/Female

CURRENT RATING / ØA 10A / 2.2 20A / 3.3 30A / 3.7 40A / 4.2



THIS SERIES FULLY CONFORMS TO THE EUROPEAN UNION DIRECTIVES 2011/65/EU FOR RoHS COMPLIANCY.  
 TOLERANCE UNLESS OTHERWISE
 THIS IS A C.A.D. GENERATED DRAWING DO NOT MAKE MANUAL REVISIONS TO MASTER.

 .X
 ±0.25



25W3 Female

36W4 Female





25W3 Male











13W3 Male



36W4 Male







13W6 Male



43W2 Male





17W5 Female

.XX ±0.13 .XXX ±0.05

9W4 Female

13W3 Female





47W1 Female



17W5 Male

COMPLIANT



47W1 Male







|                                                                                                   |                                                                                |                                                                                                                                                                                                                |                         | SW REFERENCE NO.: 627 COMBO ASSEMBLY |       |  |
|---------------------------------------------------------------------------------------------------|--------------------------------------------------------------------------------|-----------------------------------------------------------------------------------------------------------------------------------