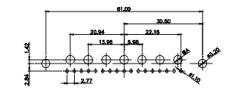

13W3 Female

47W1 Female

36W4 Female

17W5 Male

COMPLIANT

2.77

|                                                                  |                                                                                | SW REFERENCE NO.: 628 COMBO ASSEMBLY                                                                                                                                                                           |                                 |                  |       |
|------------------------------------------------------------------|--------------------------------------------------------------------------------|----------------------------------------------------------------------------------------------------------------------------------------------------------------------------------------------------------------|---------------------------------|------------------|-------|
|                                                                  | COMBINATION D-SUB                                                              |                                                                                                                                                                                                                | DRAWN: C.B                      | DATE: JAN. 01/20 | )19   |
|                                                                  |                                                                                |                                                                                                                                                                                                                | CHECKED:                        | DATE:            |       |
| THIS SERIES FULLY CONFORMS TO                                    | EDAC INC<br>TORONTO, ONTARIO<br>CANADA<br>YOUR CONNECTION TO QUALITY & SERVICE | THESE DRAWINGS AND SPECIFICATIONS<br>ARE THE PROPERTY OF EDAC INC.,AND<br>SHALL NOT BE REPRODUCED,OR COPIED<br>OR USED AS THE BASIS FOR THE<br>MANUFACTURE OR SALE OF APPARATUS<br>WITHOUT WRITTEN PERMISSION. | SCALE: N.T.S                    | SHEET 4 OF       | 4     |
| THE EUROPEAN UNION DIRECTIVES<br>2011/65/EU FOR R₀HS COMPLIANCY. |                                                                                |                                                                                                                                                                                                                | DRAWING NUMBER: 628-43W2224-2N6 |                  | ISSUE |
|                                                                  |                                                                                |                                                                                                                                                                                                                | PART NUMBER: 628-43W            | 2224-2N6         | 1     |