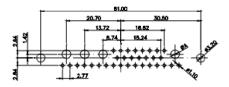

25W3 Male

13W3 Male

36W4 Male

13W6 Male

43W2 Male

13W6 Female

.XX ±0.13 .XXX ±0.05

9W4 Female

13W3 Female

47W1 Female

36W4 Female

17W5 Male

COMPLIANT

2.77

|                                                                  |                                                                                | SW REFERENCE NO.: 628 COMBO ASSEMBLY                                                                                                                                                                           |                                 |                  |       |
|------------------------------------------------------------------|--------------------------------------------------------------------------------|----------------------------------------------------------------------------------------------------------------------------------------------------------------------------------------------------------------|---------------------------------|------------------|-------|
|                                                                  | COMBINATION D-SUB                                                              |                                                                                                                                                                                                                | DRAWN: C.B                      | DATE: JAN. 01/20 | )19   |
|                                                                  |                                                                                |                                                                                                                                                                                                                | CHECKED:                        | DATE:            |       |
| THIS SERIES FULLY CONFORMS TO                                    | EDAC INC<br>TORONTO, ONTARIO<br>CANADA<br>YOUR CONNECTION TO QUALITY & SERVICE | THESE DRAWINGS AND SPECIFICATIONS<br>ARE THE PROPERTY OF EDAC INC.,AND<br>SHALL NOT BE REPRODUCED,OR COPIED<br>OR USED AS THE BASIS FOR THE<br>MANUFACTURE OR SALE OF APPARATUS<br>WITHOUT WRITTEN PERMISSION. | SCALE: N.T.S                    | SHEET 4 OF       | 4     |
| THE EUROPEAN UNION DIRECTIVES<br>2011/65/EU FOR R₀HS COMPLIANCY. |                                                                                |                                                                                                                                                                                                                | DRAWING NUMBER: 628-43W2224-2N6 |                  | ISSUE |
|                                                                  |                                                                                |                                                                                                                                                                                                                | PART NUMBER: 628-43W            | 2224-2N6         | 1     |