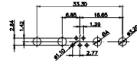

THIS SERIES FULLY CONFORMS TO THE EUROPEAN UNION DIRECTIVES 2011/65/EU FOR RoHS COMPLIANCY. C PLATING

THIS IS A C.A.D. GENERATED DRAWING TOLERANCE UNLESS OTHERWISE SPECIFIED DO NOT MAKE MANUAL REVISIONS TO MASTER. .X ±0.25 .XX ±0.13 .XXX ±0.05

3W3 / 3WK3

5W1 Male/Female

7W2 Male/Female

(1)

21W4 Male/Female

628-43W2224-2N6

|                                                                                          |                                                                                                                                                                                                                                                                                                                                                                                                                                                                                                                                                                                                                                                                                                                                                                                                                                                                                                                                                                                                                                                                                                                                                                                                                                                                                                                                                                                                                                                                                                                                                                                                                                                                                                                                                                                                                                                                                                                                                                                                                                                                                                                              |                                                                                                                                                                                                                                                                                                                                                                                                                                                                                                                                                                                                                                                                                                                                                                                                                                                                                                                                                                                                                                                                                                                                                                                                                                                                                                                                                                                                                                                                                                                                                                                                                                                                                                                                                                                                                                                                                                                                                                                                                                                                                                                                                                                                                                                                                                                                                                                                                                                                                                                                                                                                                                                                                                                                                                                                                                        |                         |                                                                                 | - see    |
|------------------------------------------------------------------------------------------|------------------------------------------------------------------------------------------------------------------------------------------------------------------------------------------------------------------------------------------------------------------------------------------------------------------------------------------------------------------------------------------------------------------------------------------------------------------------------------------------------------------------------------------------------------------------------------------------------------------------------------------------------------------------------------------------------------------------------------------------------------------------------------------------------------------------------------------------------------------------------------------------------------------------------------------------------------------------------------------------------------------------------------------------------------------------------------------------------------------------------------------------------------------------------------------------------------------------------------------------------------------------------------------------------------------------------------------------------------------------------------------------------------------------------------------------------------------------------------------------------------------------------------------------------------------------------------------------------------------------------------------------------------------------------------------------------------------------------------------------------------------------------------------------------------------------------------------------------------------------------------------------------------------------------------------------------------------------------------------------------------------------------------------------------------------------------------------------------------------------------|----------------------------------------------------------------------------------------------------------------------------------------------------------------------------------------------------------------------------------------------------------------------------------------------------------------------------------------------------------------------------------------------------------------------------------------------------------------------------------------------------------------------------------------------------------------------------------------------------------------------------------------------------------------------------------------------------------------------------------------------------------------------------------------------------------------------------------------------------------------------------------------------------------------------------------------------------------------------------------------------------------------------------------------------------------------------------------------------------------------------------------------------------------------------------------------------------------------------------------------------------------------------------------------------------------------------------------------------------------------------------------------------------------------------------------------------------------------------------------------------------------------------------------------------------------------------------------------------------------------------------------------------------------------------------------------------------------------------------------------------------------------------------------------------------------------------------------------------------------------------------------------------------------------------------------------------------------------------------------------------------------------------------------------------------------------------------------------------------------------------------------------------------------------------------------------------------------------------------------------------------------------------------------------------------------------------------------------------------------------------------------------------------------------------------------------------------------------------------------------------------------------------------------------------------------------------------------------------------------------------------------------------------------------------------------------------------------------------------------------------------------------------------------------------------------------------------------------|-------------------------|---------------------------------------------------------------------------------|----------|
|                                                                                          |                                                                                                                                                                                                                                                                                                                                                                                                                                                                                                                                                                                                                                                                                                                                                                                                                                                                                                                                                                                                                                                                                                                                                                                                                                                                                                                                                                                                                                                                                                                                                                                                                                                                                                                                                                                                                                                                                                                                                                                                                                                                                                                              | 11W1 Male/Female                                                                                                                                                                                                                                                                                                                                                                                                                                                                                                                                                                                                                                                                                                                                                                                                                                                                                                                                                                                                                                                                                                                                                                                                                                                                                                                                                                                                                                                                                                                                                                                                                                                                                                                                                                                                                                                                                                                                                                                                                                                                                                                                                                                                                                                                                                                                                                                                                                                                                                                                                                                                                                                                                                                                                                                                                       | 27W2 Male/Femal         | e                                                                               |          |
| 47.06<br>14.48<br>14.48<br>0<br>0<br>0<br>0<br>0<br>0<br>0<br>0<br>0<br>0<br>0<br>0<br>0 | 8W8 Female<br>53.50<br>53.50<br>53.50<br>72.63<br>72.67<br>72.67<br>72.67<br>72.67<br>72.67<br>72.67<br>72.67<br>72.67<br>72.67<br>72.67<br>72.67<br>72.67<br>72.67<br>72.67<br>72.67<br>72.67<br>72.67<br>72.67<br>72.67<br>72.67<br>72.67<br>72.67<br>72.67<br>72.67<br>72.67<br>72.67<br>72.67<br>72.67<br>72.67<br>72.67<br>72.67<br>72.67<br>72.67<br>72.67<br>72.67<br>72.67<br>72.67<br>72.67<br>72.67<br>72.67<br>72.67<br>72.67<br>72.67<br>72.67<br>72.67<br>72.67<br>72.67<br>72.67<br>72.67<br>72.67<br>72.67<br>72.67<br>72.67<br>72.67<br>72.67<br>72.67<br>72.67<br>72.67<br>72.67<br>72.67<br>72.67<br>72.67<br>72.67<br>72.67<br>72.67<br>72.67<br>72.67<br>72.67<br>72.67<br>72.67<br>72.67<br>72.67<br>72.67<br>72.67<br>72.67<br>72.67<br>72.67<br>72.67<br>72.67<br>72.67<br>72.67<br>72.67<br>72.67<br>72.67<br>72.67<br>72.67<br>72.67<br>72.67<br>72.67<br>72.67<br>72.67<br>72.67<br>72.67<br>72.67<br>72.67<br>72.67<br>72.67<br>72.67<br>72.67<br>72.67<br>72.67<br>72.67<br>72.67<br>72.67<br>72.67<br>72.67<br>72.67<br>72.67<br>72.67<br>72.67<br>72.67<br>72.67<br>72.67<br>72.67<br>72.67<br>72.67<br>72.67<br>72.67<br>72.67<br>72.67<br>72.67<br>72.67<br>72.67<br>72.67<br>72.67<br>72.67<br>72.67<br>72.67<br>72.67<br>72.67<br>72.67<br>72.67<br>72.67<br>72.67<br>72.67<br>72.67<br>72.67<br>72.67<br>72.67<br>72.67<br>72.67<br>72.67<br>72.67<br>72.67<br>72.67<br>72.67<br>72.67<br>72.67<br>72.67<br>72.67<br>72.67<br>72.67<br>72.67<br>72.67<br>72.67<br>72.67<br>72.67<br>72.67<br>72.77<br>72.77<br>72.77<br>72.77<br>72.77<br>72.77<br>72.77<br>72.77<br>72.77<br>72.77<br>72.77<br>72.77<br>72.77<br>72.77<br>72.77<br>72.77<br>72.77<br>72.77<br>72.77<br>72.77<br>72.77<br>72.77<br>72.77<br>72.77<br>72.77<br>72.77<br>72.77<br>72.77<br>72.77<br>72.77<br>72.77<br>72.77<br>72.77<br>72.77<br>72.77<br>72.77<br>72.77<br>72.77<br>72.77<br>72.77<br>72.77<br>72.77<br>72.77<br>72.77<br>72.77<br>72.77<br>72.77<br>72.77<br>72.77<br>72.77<br>72.77<br>72.77<br>72.77<br>72.77<br>72.77<br>72.77<br>72.77<br>72.77<br>72.77<br>72.77<br>72.77<br>72.77<br>72.77<br>72.77 | 33.30<br>16.66<br>9.70<br>8.31<br>9.70<br>9.70<br>9.70<br>9.70<br>9.70<br>9.70<br>9.70<br>9.70<br>9.70<br>9.70<br>9.70<br>9.70<br>9.70<br>9.70<br>9.70<br>9.70<br>9.70<br>9.70<br>9.70<br>9.70<br>9.70<br>9.70<br>9.70<br>9.70<br>9.70<br>9.70<br>9.70<br>9.70<br>9.70<br>9.70<br>9.70<br>9.70<br>9.70<br>9.70<br>9.70<br>9.70<br>9.70<br>9.70<br>9.70<br>9.70<br>9.70<br>9.70<br>9.70<br>9.70<br>9.70<br>9.70<br>9.70<br>9.70<br>9.70<br>9.70<br>9.70<br>9.70<br>9.70<br>9.70<br>9.70<br>9.70<br>9.70<br>9.70<br>9.70<br>9.70<br>9.70<br>9.70<br>9.70<br>9.70<br>9.70<br>9.70<br>9.70<br>9.70<br>9.70<br>9.70<br>9.70<br>9.70<br>9.70<br>9.70<br>9.70<br>9.70<br>9.70<br>9.70<br>9.70<br>9.70<br>9.70<br>9.70<br>9.70<br>9.70<br>9.70<br>9.70<br>9.70<br>9.70<br>9.70<br>9.70<br>9.70<br>9.70<br>9.70<br>9.70<br>9.70<br>9.70<br>9.70<br>9.70<br>9.70<br>9.70<br>9.70<br>9.70<br>9.70<br>9.70<br>9.70<br>9.70<br>9.70<br>9.70<br>9.70<br>9.70<br>9.70<br>9.70<br>9.70<br>9.70<br>9.70<br>9.70<br>9.70<br>9.70<br>9.70<br>9.70<br>9.70<br>9.70<br>9.70<br>9.70<br>9.70<br>9.70<br>9.70<br>9.70<br>9.70<br>9.70<br>9.70<br>9.70<br>9.70<br>9.70<br>9.70<br>9.70<br>9.70<br>9.70<br>9.70<br>9.70<br>9.70<br>9.70<br>9.70<br>9.70<br>9.70<br>9.70<br>9.70<br>9.70<br>9.70<br>9.70<br>9.70<br>9.70<br>9.70<br>9.70<br>9.70<br>9.70<br>9.70<br>9.70<br>9.70<br>9.70<br>9.70<br>9.70<br>9.70<br>9.70<br>9.70<br>9.70<br>9.70<br>9.70<br>9.70<br>9.70<br>9.70<br>9.70<br>9.70<br>9.70<br>9.70<br>9.70<br>9.70<br>9.70<br>9.70<br>9.70<br>9.70<br>9.70<br>9.70<br>9.70<br>9.70<br>9.70<br>9.70<br>9.70<br>9.70<br>9.70<br>9.70<br>9.70<br>9.70<br>9.70<br>9.70<br>9.70<br>9.70<br>9.70<br>9.70<br>9.70<br>9.70<br>9.70<br>9.70<br>9.70<br>9.70<br>9.70<br>9.70<br>9.70<br>9.70<br>9.70<br>9.70<br>9.70<br>9.70<br>9.70<br>9.70<br>9.70<br>9.70<br>9.70<br>9.70<br>9.70<br>9.70<br>9.70<br>9.70<br>9.70<br>9.70<br>9.70<br>9.70<br>9.70<br>9.70<br>9.70<br>9.70<br>9.70<br>9.70<br>9.70<br>9.70<br>9.70<br>9.70<br>9.70<br>9.70<br>9.70<br>9.70<br>9.70<br>9.70<br>9.70<br>9.70<br>9.70<br>9.70<br>9.70<br>9.70<br>9.70<br>9.70<br>9.70<br>9.70<br>9.70<br>9.70<br>9.70<br>9.70<br>9.70<br>9.70<br>9.70<br>9.70<br>9.70<br>9.70<br>9.70<br>9.70<br>9.70<br>9.70<br>9.70<br>9.70<br>9.70<br>9.70<br>9.70<br>9.70<br>9.70<br>9.70<br>9.70<br>9.70<br>9.70<br>9.70<br>9.70<br>9.70<br>9.70<br>9.70<br>9.70<br>9.70<br>9.70<br>9.70<br>9.70<br>9.70<br>9.70<br>9.70<br>9.70<br>9.70<br>9.70<br>9.70<br>9.70<br>9.70<br>9.70<br>9.70<br>9.70<br>9.70<br>9.70<br>9.70<br>9.70<br>9.70<br>9.70<br>9.70<br>9.70<br>9.70<br>9.70<br>9.70<br>9.70<br>9.70<br>9.70<br>9.70<br>9.70<br>9.70<br>9.70<br>9.70<br>9.70<br>9.70<br>9.70<br>9.70<br>9.70<br>9.70<br>9.70<br>9.70<br>9.70<br>9.70<br>9.70<br>9.70<br>9.70<br>9.70<br>9.70<br>9.70<br>9.70<br>9.70 |                         | 03.50<br>31.75<br>2 15.24<br>4 4 4 4 4 4 4 4 4 4 4 4 4 4 4 4 4 4 4              |          |
| CURRENT RATING /<br>10A / 2.2<br>20A / 3.3<br>30A / 3.7<br>40A / 4.2                     | / ØA                                                                                                                                                                                                                                                                                                                                                                                                                                                                                                                                                                                                                                                                                                                                                                                                                                                                                                                                                                                                                                                                                                                                                                                                                                                                                                                                                                                                                                                                                                                                                                                                                                                                                                                                                                                                                                                                                                                                                                                                                                                                                                                         | 17W2 Male/Female                                                                                                                                                                                                                                                                                                                                                                                                                                                                                                                                                                                                                                                                                                                                                                                                                                                                                                                                                                                                                                                                                                                                                                                                                                                                                                                                                                                                                                                                                                                                                                                                                                                                                                                                                                                                                                                                                                                                                                                                                                                                                                                                                                                                                                                                                                                                                                                                                                                                                                                                                                                                                                                                                                                                                                                                                       | 21W1 Male/Femal         | 47.05<br>23.45<br>4<br>4<br>4<br>4<br>4<br>4<br>4<br>4<br>4<br>4<br>4<br>4<br>4 | <b>B</b> |
|                                                                                          | COMBINA                                                                                                                                                                                                                                                                                                                                                                                                                                                                                                                                                                                                                                                                                                                                                                                                                                                                                                                                                                                                                                                                                                                                                                                                                                                                                                                                                                                                                                                                                                                                                                                                                                                                                                                                                                                                                                                                                                                                                                                                                                                                                                                      | COMBINATION D-SUB                                                                                                                                                                                                                                                                                                                                                                                                                                                                                                                                                                                                                                                                                                                                                                                                                                                                                                                                                                                                                                                                                                                                                                                                                                                                                                                                                                                                                                                                                                                                                                                                                                                                                                                                                                                                                                                                                                                                                                                                                                                                                                                                                                                                                                                                                                                                                                                                                                                                                                                                                                                                                                                                                                                                                                                                                      |                         | COMBO ASSEMBLY                                                                  | 019      |
|                                                                                          |                                                                                                                                                                                                                                                                                                                                                                                                                                                                                                                                                                                                                                                                                                                                                                                                                                                                                                                                                                                                                                                                                                                                                                                                                                                                                                                                                                                                                                                                                                                                                                                                                                                                                                                                                                                                                                                                                                                                                                                                                                                                                                                              |                                                                                                                                                                                                                                                                                                                                                                                                                                                                                                                                                                                                                                                                                                                                                                                                                                                                                                                                                                                                                                                                                                                                                                                                                                                                                                                                                                                                                                                                                                                                                                                                                                                                                                                                                                                                                                                                                                                                                                                                                                                                                                                                                                                                                                                                                                                                                                                                                                                                                                                                                                                                                                                                                                                                                                                                                                        | DRAWN: C.B<br>CHECKED:  | DATE: DATE:                                                                     |          |
| HIS SERIES FULLY CONFORMS TO                                                             | EDAC INC                                                                                                                                                                                                                                                                                                                                                                                                                                                                                                                                                                                                                                                                                                                                                                                                                                                                                                                                                                                                                                                                                                                                                                                                                                                                                                                                                                                                                                                                                                                                                                                                                                                                                                                                                                                                                                                                                                                                                                                                                                                                                                                     | ARE THE FROFER IT OF EDAG INC., AND                                                                                                                                                                                                                                                                                                                                                                                                                                                                                                                                                                                                                                                                                                                                                                                                                                                                                                                                                                                                                                                                                                                                                                                                                                                                                                                                                                                                                                                                                                                                                                                                                                                                                                                                                                                                                                                                                                                                                                                                                                                                                                                                                                                                                                                                                                                                                                                                                                                                                                                                                                                                                                                                                                                                                                                                    | SCALE: N.T.S            | SHEET 3 OF                                                                      | 4        |
| THE EUROPEAN UNION DIRECTIVES<br>2011/65/EU FOR RoHS COMPLIANCY.                         | TORONTO, ON<br>CANADA                                                                                                                                                                                                                                                                                                                                                                                                                                                                                                                                                                                                                                                                                                                                                                                                                                                                                                                                                                                                                                                                                                                                                                                                                                                                                                                                                                                                                                                                                                                                                                                                                                                                                                                                                                                                                                                                                                                                                                                                                                                                                                        |                                                                                                                                                                                                                                                                                                                                                                                                                                                                                                                                                                                                                                                                                                                                                                                                                                                                                                                                                                                                                                                                                                                                                                                                                                                                                                                                                                                                                                                                                                                                                                                                                                                                                                                                                                                                                                                                                                                                                                                                                                                                                                                                                                                                                                                                                                                                                                                                                                                                                                                                                                                                                                                                                                                                                                                                                                        | DRAWING NUMBER: 628-43W | 2224-2N6                                                                        | ISSUE    |
|                                                                                          | YOUR CONNECTION TO QUALITY & SEF                                                                                                                                                                                                                                                                                                                                                                                                                                                                                                                                                                                                                                                                                                                                                                                                                                                                                                                                                                                                                                                                                                                                                                                                                                                                                                                                                                                                                                                                                                                                                                                                                                                                                                                                                                                                                                                                                                                                                                                                                                                                                             | RVICE WITHOUT WRITTEN PERMISSION.                                                                                                                                                                                                                                                                                                                                                                                                                                                                                                                                                                                                                                                                                                                                                                                                                                                                                                                                                                                                                                                                                                                                                                                                                                                                                                                                                                                                                                                                                                                                                                                                                                                                                                                                                                                                                                                                                                                                                                                                                                                                                                                                                                                                                                                                                                                                                                                                                                                                                                                                                                                                                                                                                                                                                                                                      | PART NUMBER: 628-43W    | 2224-2N6                                                                        | 1        |