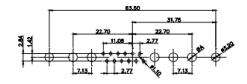

5W5 Male

5W5 Female

8W8 Male

WITHOUT WRITTEN PERMISSION.

THI THE 2011/65/EU FOR RoHS COMPLIANCY.  
 TOLERANCE UNLESS OTHERWISE
 THIS IS A C.A.D. GENERATED DRAWING DO NOT MAKE MANUAL REVISIONS TO MASTER.

 .X
 ±0.25

25W3 Male

13W3 Male

36W4 Male

13W6 Male

43W2 Male

13W6 Female

.XX ±0.13 .XXX ±0.05

9W4 Female

13W3 Female

47W1 Female

36W4 Female

17W5 Male

COMPLIANT

2.77

|                                                                  |                                                                                | SW REFERENCE NO.: 628 COMBO ASSEMBLY                                                                                                                                                                           |                                 |                  |       |
|------------------------------------------------------------------|--------------------------------------------------------------------------------|----------------------------------------------------------------------------------------------------------------------------------------------------------------------------------------------------------------|---------------------------------|------------------|-------|
|                                                                  | COMBINATION D-SUB                                                              |                                                                                                                                                                                                                | DRAWN: C.B                      | DATE: JAN. 01/20 | )19   |
|                                                                  |                                                                                |                                                                                                                                                                                                                | CHECKED:                        | DATE:            |       |
| THIS SERIES FULLY CONFORMS TO                                    | EDAC INC<br>TORONTO, ONTARIO<br>CANADA<br>YOUR CONNECTION TO QUALITY & SERVICE | THESE DRAWINGS AND SPECIFICATIONS<br>ARE THE PROPERTY OF EDAC INC.,AND<br>SHALL NOT BE REPRODUCED,OR COPIED<br>OR USED AS THE BASIS FOR THE<br>MANUFACTURE OR SALE OF APPARATUS<br>WITHOUT WRITTEN PERMISSION. | SCALE: N.T.S                    | SHEET 4 OF       | 4     |
| THE EUROPEAN UNION DIRECTIVES<br>2011/65/EU FOR R₀HS COMPLIANCY. |                                                                                |                                                                                                                                                                                                                | DRAWING NUMBER: 628-43W2224-2N6 |                  | ISSUE |
|                                                                  |                                                                                |                                                                                                                                                                                                                | PART NUMBER: 628-43W            | 2224-2N6         | 1     |