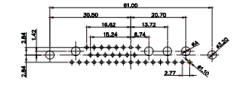

3W3 / 3WK3

5W1 Male/Female

7W2 Male/Female

(1)

21W4 Male/Female

628-43W2224-2N6

|                                                                                          |                                                                                                                                                                                                                                                                                                                                                                                                                                                                                                                                                                                                                                                                                                                                                                                                                                                                                                                                                                                                                                                                                                                                                                                                                                                                                                                                                                                                                                                                                                                                                                                                                                                                                                                                                                                                                                                                                                                                                                                                                                                                                                                              |                                                                                                                                                                                                                                                                                                                                                                                                                                                                                                                                                                                                                                                                                                                                                                                                                                                                                                                                                                                                                                                                                                                                                                                                                                                                                                                                                                                                                                                                                                                                                                                                                                                                                                                                                                                                                                                                                                                                                                                                                                                                                                                                                                                                                                                                                                                                                                                                                                                                                                                                                                                                                                                                                                                                                                                                                                        |                         |                                                                                 | - see    |
|------------------------------------------------------------------------------------------|------------------------------------------------------------------------------------------------------------------------------------------------------------------------------------------------------------------------------------------------------------------------------------------------------------------------------------------------------------------------------------------------------------------------------------------------------------------------------------------------------------------------------------------------------------------------------------------------------------------------------------------------------------------------------------------------------------------------------------------------------------------------------------------------------------------------------------------------------------------------------------------------------------------------------------------------------------------------------------------------------------------------------------------------------------------------------------------------------------------------------------------------------------------------------------------------------------------------------------------------------------------------------------------------------------------------------------------------------------------------------------------------------------------------------------------------------------------------------------------------------------------------------------------------------------------------------------------------------------------------------------------------------------------------------------------------------------------------------------------------------------------------------------------------------------------------------------------------------------------------------------------------------------------------------------------------------------------------------------------------------------------------------------------------------------------------------------------------------------------------------|----------------------------------------------------------------------------------------------------------------------------------------------------------------------------------------------------------------------------------------------------------------------------------------------------------------------------------------------------------------------------------------------------------------------------------------------------------------------------------------------------------------------------------------------------------------------------------------------------------------------------------------------------------------------------------------------------------------------------------------------------------------------------------------------------------------------------------------------------------------------------------------------------------------------------------------------------------------------------------------------------------------------------------------------------------------------------------------------------------------------------------------------------------------------------------------------------------------------------------------------------------------------------------------------------------------------------------------------------------------------------------------------------------------------------------------------------------------------------------------------------------------------------------------------------------------------------------------------------------------------------------------------------------------------------------------------------------------------------------------------------------------------------------------------------------------------------------------------------------------------------------------------------------------------------------------------------------------------------------------------------------------------------------------------------------------------------------------------------------------------------------------------------------------------------------------------------------------------------------------------------------------------------------------------------------------------------------------------------------------------------------------------------------------------------------------------------------------------------------------------------------------------------------------------------------------------------------------------------------------------------------------------------------------------------------------------------------------------------------------------------------------------------------------------------------------------------------------|-------------------------|---------------------------------------------------------------------------------|----------|
|                                                                                          |                                                                                                                                                                                                                                                                                                                                                                                                                                                                                                                                                                                                                                                                                                                                                                                                                                                                                                                                                                                                                                                                                                                                                                                                                                                                                                                                                                                                                                                                                                                                                                                                                                                                                                                                                                                                                                                                                                                                                                                                                                                                                                                              | 11W1 Male/Female                                                                                                                                                                                                                                                                                                                                                                                                                                                                                                                                                                                                                                                                                                                                                                                                                                                                                                                                                                                                                                                                                                                                                                                                                                                                                                                                                                                                                                                                                                                                                                                                                                                                                                                                                                                                                                                                                                                                                                                                                                                                                                                                                                                                                                                                                                                                                                                                                                                                                                                                                                                                                                                                                                                                                                                                                       | 27W2 Male/Femal         | e                                                                               |          |
| 47.06<br>14.48<br>14.48<br>0<br>0<br>0<br>0<br>0<br>0<br>0<br>0<br>0<br>0<br>0<br>0<br>0 | 8W8 Female<br>53.50<br>53.50<br>53.50<br>72.63<br>72.67<br>72.67<br>72.67<br>72.67<br>72.67<br>72.67<br>72.67<br>72.67<br>72.67<br>72.67<br>72.67<br>72.67<br>72.67<br>72.67<br>72.67<br>72.67<br>72.67<br>72.67<br>72.67<br>72.67<br>72.67<br>72.67<br>72.67<br>72.67<br>72.67<br>72.67<br>72.67<br>72.67<br>72.67<br>72.67<br>72.67<br>72.67<br>72.67<br>72.67<br>72.67<br>72.67<br>72.67<br>72.67<br>72.67<br>72.67<br>72.67<br>72.67<br>72.67<br>72.67<br>72.67<br>72.67<br>72.67<br>72.67<br>72.67<br>72.67<br>72.67<br>72.67<br>72.67<br>72.67<br>72.67<br>72.67<br>72.67<br>72.67<br>72.67<br>72.67<br>72.67<br>72.67<br>72.67<br>72.67<br>72.67<br>72.67<br>72.67<br>72.67<br>72.67<br>72.67<br>72.67<br>72.67<br>72.67<br>72.67<br>72.67<br>72.67<br>72.67<br>72.67<br>72.67<br>72.67<br>72.67<br>72.67<br>72.67<br>72.67<br>72.67<br>72.67<br>72.67<br>72.67<br>72.67<br>72.67<br>72.67<br>72.67<br>72.67<br>72.67<br>72.67<br>72.67<br>72.67<br>72.67<br>72.67<br>72.67<br>72.67<br>72.67<br>72.67<br>72.67<br>72.67<br>72.67<br>72.67<br>72.67<br>72.67<br>72.67<br>72.67<br>72.67<br>72.67<br>72.67<br>72.67<br>72.67<br>72.67<br>72.67<br>72.67<br>72.67<br>72.67<br>72.67<br>72.67<br>72.67<br>72.67<br>72.67<br>72.67<br>72.67<br>72.67<br>72.67<br>72.67<br>72.67<br>72.67<br>72.67<br>72.67<br>72.67<br>72.67<br>72.67<br>72.67<br>72.67<br>72.67<br>72.67<br>72.67<br>72.67<br>72.67<br>72.67<br>72.67<br>72.67<br>72.67<br>72.67<br>72.67<br>72.67<br>72.67<br>72.67<br>72.67<br>72.67<br>72.67<br>72.67<br>72.77<br>72.77<br>72.77<br>72.77<br>72.77<br>72.77<br>72.77<br>72.77<br>72.77<br>72.77<br>72.77<br>72.77<br>72.77<br>72.77<br>72.77<br>72.77<br>72.77<br>72.77<br>72.77<br>72.77<br>72.77<br>72.77<br>72.77<br>72.77<br>72.77<br>72.77<br>72.77<br>72.77<br>72.77<br>72.77<br>72.77<br>72.77<br>72.77<br>72.77<br>72.77<br>72.77<br>72.77<br>72.77<br>72.77<br>72.77<br>72.77<br>72.77<br>72.77<br>72.77<br>72.77<br>72.77<br>72.77<br>72.77<br>72.77<br>72.77<br>72.77<br>72.77<br>72.77<br>72.77<br>72.77<br>72.77<br>72.77<br>72.77<br>72.77<br>72.77<br>72.77<br>72.77<br>72.77<br>72.77 | 33.30<br>16.66<br>9.70<br>8.31<br>9.70<br>9.70<br>9.70<br>9.70<br>9.70<br>9.70<br>9.70<br>9.70<br>9.70<br>9.70<br>9.70<br>9.70<br>9.70<br>9.70<br>9.70<br>9.70<br>9.70<br>9.70<br>9.70<br>9.70<br>9.70<br>9.70<br>9.70<br>9.70<br>9.70<br>9.70<br>9.70<br>9.70<br>9.70<br>9.70<br>9.70<br>9.70<br>9.70<br>9.70<br>9.70<br>9.70<br>9.70<br>9.70<br>9.70<br>9.70<br>9.70<br>9.70<br>9.70<br>9.70<br>9.70<br>9.70<br>9.70<br>9.70<br>9.70<br>9.70<br>9.70<br>9.70<br>9.70<br>9.70<br>9.70<br>9.70<br>9.70<br>9.70<br>9.70<br>9.70<br>9.70<br>9.70<br>9.70<br>9.70<br>9.70<br>9.70<br>9.70<br>9.70<br>9.70<br>9.70<br>9.70<br>9.70<br>9.70<br>9.70<br>9.70<br>9.70<br>9.70<br>9.70<br>9.70<br>9.70<br>9.70<br>9.70<br>9.70<br>9.70<br>9.70<br>9.70<br>9.70<br>9.70<br>9.70<br>9.70<br>9.70<br>9.70<br>9.70<br>9.70<br>9.70<br>9.70<br>9.70<br>9.70<br>9.70<br>9.70<br>9.70<br>9.70<br>9.70<br>9.70<br>9.70<br>9.70<br>9.70<br>9.70<br>9.70<br>9.70<br>9.70<br>9.70<br>9.70<br>9.70<br>9.70<br>9.70<br>9.70<br>9.70<br>9.70<br>9.70<br>9.70<br>9.70<br>9.70<br>9.70<br>9.70<br>9.70<br>9.70<br>9.70<br>9.70<br>9.70<br>9.70<br>9.70<br>9.70<br>9.70<br>9.70<br>9.70<br>9.70<br>9.70<br>9.70<br>9.70<br>9.70<br>9.70<br>9.70<br>9.70<br>9.70<br>9.70<br>9.70<br>9.70<br>9.70<br>9.70<br>9.70<br>9.70<br>9.70<br>9.70<br>9.70<br>9.70<br>9.70<br>9.70<br>9.70<br>9.70<br>9.70<br>9.70<br>9.70<br>9.70<br>9.70<br>9.70<br>9.70<br>9.70<br>9.70<br>9.70<br>9.70<br>9.70<br>9.70<br>9.70<br>9.70<br>9.70<br>9.70<br>9.70<br>9.70<br>9.70<br>9.70<br>9.70<br>9.70<br>9.70<br>9.70<br>9.70<br>9.70<br>9.70<br>9.70<br>9.70<br>9.70<br>9.70<br>9.70<br>9.70<br>9.70<br>9.70<br>9.70<br>9.70<br>9.70<br>9.70<br>9.70<br>9.70<br>9.70<br>9.70<br>9.70<br>9.70<br>9.70<br>9.70<br>9.70<br>9.70<br>9.70<br>9.70<br>9.70<br>9.70<br>9.70<br>9.70<br>9.70<br>9.70<br>9.70<br>9.70<br>9.70<br>9.70<br>9.70<br>9.70<br>9.70<br>9.70<br>9.70<br>9.70<br>9.70<br>9.70<br>9.70<br>9.70<br>9.70<br>9.70<br>9.70<br>9.70<br>9.70<br>9.70<br>9.70<br>9.70<br>9.70<br>9.70<br>9.70<br>9.70<br>9.70<br>9.70<br>9.70<br>9.70<br>9.70<br>9.70<br>9.70<br>9.70<br>9.70<br>9.70<br>9.70<br>9.70<br>9.70<br>9.70<br>9.70<br>9.70<br>9.70<br>9.70<br>9.70<br>9.70<br>9.70<br>9.70<br>9.70<br>9.70<br>9.70<br>9.70<br>9.70<br>9.70<br>9.70<br>9.70<br>9.70<br>9.70<br>9.70<br>9.70<br>9.70<br>9.70<br>9.70<br>9.70<br>9.70<br>9.70<br>9.70<br>9.70<br>9.70<br>9.70<br>9.70<br>9.70<br>9.70<br>9.70<br>9.70<br>9.70<br>9.70<br>9.70<br>9.70<br>9.70<br>9.70<br>9.70<br>9.70<br>9.70<br>9.70<br>9.70<br>9.70<br>9.70<br>9.70<br>9.70<br>9.70<br>9.70<br>9.70<br>9.70<br>9.70<br>9.70<br>9.70<br>9.70<br>9.70<br>9.70<br>9.70<br>9.70<br>9.70<br>9.70<br>9.70<br>9.70<br>9.70<br>9.70<br>9.70<br>9.70<br>9.70<br>9.70<br>9.70<br>9.70<br>9.70<br>9.70<br>9.70<br>9.70<br>9.70 |                         | 03.50<br>31.75<br>2 15.24<br>4 4 4 4 4 4 4 4 4 4 4 4 4 4 4 4 4 4 4              |          |
| CURRENT RATING /<br>10A / 2.2<br>20A / 3.3<br>30A / 3.7<br>40A / 4.2                     | / ØA                                                                                                                                                                                                                                                                                                                                                                                                                                                                                                                                                                                                                                                                                                                                                                                                                                                                                                                                                                                                                                                                                                                                                                                                                                                                                                                                                                                                                                                                                                                                                                                                                                                                                                                                                                                                                                                                                                                                                                                                                                                                                                                         | 17W2 Male/Female                                                                                                                                                                                                                                                                                                                                                                                                                                                                                                                                                                                                                                                                                                                                                                                                                                                                                                                                                                                                                                                                                                                                                                                                                                                                                                                                                                                                                                                                                                                                                                                                                                                                                                                                                                                                                                                                                                                                                                                                                                                                                                                                                                                                                                                                                                                                                                                                                                                                                                                                                                                                                                                                                                                                                                                                                       | 21W1 Male/Femal         | 47.05<br>23.45<br>4<br>4<br>4<br>4<br>4<br>4<br>4<br>4<br>4<br>4<br>4<br>4<br>4 | <b>B</b> |
|                                                                                          | COMBINA                                                                                                                                                                                                                                                                                                                                                                                                                                                                                                                                                                                                                                                                                                                                                                                                                                                                                                                                                                                                                                                                                                                                                                                                                                                                                                                                                                                                                                                                                                                                                                                                                                                                                                                                                                                                                                                                                                                                                                                                                                                                                                                      | COMBINATION D-SUB                                                                                                                                                                                                                                                                                                                                                                                                                                                                                                                                                                                                                                                                                                                                                                                                                                                                                                                                                                                                                                                                                                                                                                                                                                                                                                                                                                                                                                                                                                                                                                                                                                                                                                                                                                                                                                                                                                                                                                                                                                                                                                                                                                                                                                                                                                                                                                                                                                                                                                                                                                                                                                                                                                                                                                                                                      |                         | COMBO ASSEMBLY                                                                  | 019      |
|                                                                                          |                                                                                                                                                                                                                                                                                                                                                                                                                                                                                                                                                                                                                                                                                                                                                                                                                                                                                                                                                                                                                                                                                                                                                                                                                                                                                                                                                                                                                                                                                                                                                                                                                                                                                                                                                                                                                                                                                                                                                                                                                                                                                                                              |                                                                                                                                                                                                                                                                                                                                                                                                                                                                                                                                                                                                                                                                                                                                                                                                                                                                                                                                                                                                                                                                                                                                                                                                                                                                                                                                                                                                                                                                                                                                                                                                                                                                                                                                                                                                                                                                                                                                                                                                                                                                                                                                                                                                                                                                                                                                                                                                                                                                                                                                                                                                                                                                                                                                                                                                                                        | DRAWN: C.B<br>CHECKED:  | DATE: DATE:                                                                     |          |
| HIS SERIES FULLY CONFORMS TO                                                             | EDAC INC                                                                                                                                                                                                                                                                                                                                                                                                                                                                                                                                                                                                                                                                                                                                                                                                                                                                                                                                                                                                                                                                                                                                                                                                                                                                                                                                                                                                                                                                                                                                                                                                                                                                                                                                                                                                                                                                                                                                                                                                                                                                                                                     | ARE THE FROFER IT OF EDAG INC., AND                                                                                                                                                                                                                                                                                                                                                                                                                                                                                                                                                                                                                                                                                                                                                                                                                                                                                                                                                                                                                                                                                                                                                                                                                                                                                                                                                                                                                                                                                                                                                                                                                                                                                                                                                                                                                                                                                                                                                                                                                                                                                                                                                                                                                                                                                                                                                                                                                                                                                                                                                                                                                                                                                                                                                                                                    | SCALE: N.T.S            | SHEET 3 OF                                                                      | 4        |
| THE EUROPEAN UNION DIRECTIVES<br>2011/65/EU FOR RoHS COMPLIANCY.                         | TORONTO, ON<br>CANADA                                                                                                                                                                                                                                                                                                                                                                                                                                                                                                                                                                                                                                                                                                                                                                                                                                                                                                                                                                                                                                                                                                                                                                                                                                                                                                                                                                                                                                                                                                                                                                                                                                                                                                                                                                                                                                                                                                                                                                                                                                                                                                        |                                                                                                                                                                                                                                                                                                                                                                                                                                                                                                                                                                                                                                                                                                                                                                                                                                                                                                                                                                                                                                                                                                                                                                                                                                                                                                                                                                                                                                                                                                                                                                                                                                                                                                                                                                                                                                                                                                                                                                                                                                                                                                                                                                                                                                                                                                                                                                                                                                                                                                                                                                                                                                                                                                                                                                                                                                        | DRAWING NUMBER: 628-43W | 2224-2N6                                                                        | ISSUE    |
|                                                                                          | YOUR CONNECTION TO QUALITY & SEF                                                                                                                                                                                                                                                                                                                                                                                                                                                                                                                                                                                                                                                                                                                                                                                                                                                                                                                                                                                                                                                                                                                                                                                                                                                                                                                                                                                                                                                                                                                                                                                                                                                                                                                                                                                                                                                                                                                                                                                                                                                                                             | RVICE WITHOUT WRITTEN PERMISSION.                                                                                                                                                                                                                                                                                                                                                                                                                                                                                                                                                                                                                                                                                                                                                                                                                                                                                                                                                                                                                                                                                                                                                                                                                                                                                                                                                                                                                                                                                                                                                                                                                                                                                                                                                                                                                                                                                                                                                                                                                                                                                                                                                                                                                                                                                                                                                                                                                                                                                                                                                                                                                                                                                                                                                                                                      | PART NUMBER: 628-43W    | 2224-2N6                                                                        | 1        |