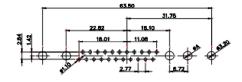

3W3 / 3WK3

5W1 Male/Female

7W2 Male/Female

(1)

21W4 Male/Female

628-43W2224-2N6

|                                                                                          |                                                                                                                                                                                                                                                                                                                                                                                                                                                                                                                                                                                                                                                                                                                                                                                                                                                                                                                                                                                                                                                                                                                                                                                                                                                                                                                                                                                                                                                                                                                                                                                                                                                                                                                                                                                                                                                                                                                                                                                                                                                                                                                              |                                                                                                                                                                                                                                                                                                                                                                                                                                                                                                                                                                                                                                                                                                                                                                                                                                                                                                                                                                                                                                                                                                                                                                                                                                                                                                                                                                                                                                                                                                                                                                                                                                                                                                                                                                                                                                                                                                                                                                                                                                                                                                                                                                                                                                                                                                                                                                                                                                                                                                                                                                                                                                                                                                                                                                                                                                        |                         |                                                                                 | - see    |
|------------------------------------------------------------------------------------------|------------------------------------------------------------------------------------------------------------------------------------------------------------------------------------------------------------------------------------------------------------------------------------------------------------------------------------------------------------------------------------------------------------------------------------------------------------------------------------------------------------------------------------------------------------------------------------------------------------------------------------------------------------------------------------------------------------------------------------------------------------------------------------------------------------------------------------------------------------------------------------------------------------------------------------------------------------------------------------------------------------------------------------------------------------------------------------------------------------------------------------------------------------------------------------------------------------------------------------------------------------------------------------------------------------------------------------------------------------------------------------------------------------------------------------------------------------------------------------------------------------------------------------------------------------------------------------------------------------------------------------------------------------------------------------------------------------------------------------------------------------------------------------------------------------------------------------------------------------------------------------------------------------------------------------------------------------------------------------------------------------------------------------------------------------------------------------------------------------------------------|----------------------------------------------------------------------------------------------------------------------------------------------------------------------------------------------------------------------------------------------------------------------------------------------------------------------------------------------------------------------------------------------------------------------------------------------------------------------------------------------------------------------------------------------------------------------------------------------------------------------------------------------------------------------------------------------------------------------------------------------------------------------------------------------------------------------------------------------------------------------------------------------------------------------------------------------------------------------------------------------------------------------------------------------------------------------------------------------------------------------------------------------------------------------------------------------------------------------------------------------------------------------------------------------------------------------------------------------------------------------------------------------------------------------------------------------------------------------------------------------------------------------------------------------------------------------------------------------------------------------------------------------------------------------------------------------------------------------------------------------------------------------------------------------------------------------------------------------------------------------------------------------------------------------------------------------------------------------------------------------------------------------------------------------------------------------------------------------------------------------------------------------------------------------------------------------------------------------------------------------------------------------------------------------------------------------------------------------------------------------------------------------------------------------------------------------------------------------------------------------------------------------------------------------------------------------------------------------------------------------------------------------------------------------------------------------------------------------------------------------------------------------------------------------------------------------------------------|-------------------------|---------------------------------------------------------------------------------|----------|
|                                                                                          |                                                                                                                                                                                                                                                                                                                                                                                                                                                                                                                                                                                                                                                                                                                                                                                                                                                                                                                                                                                                                                                                                                                                                                                                                                                                                                                                                                                                                                                                                                                                                                                                                                                                                                                                                                                                                                                                                                                                                                                                                                                                                                                              | 11W1 Male/Female                                                                                                                                                                                                                                                                                                                                                                                                                                                                                                                                                                                                                                                                                                                                                                                                                                                                                                                                                                                                                                                                                                                                                                                                                                                                                                                                                                                                                                                                                                                                                                                                                                                                                                                                                                                                                                                                                                                                                                                                                                                                                                                                                                                                                                                                                                                                                                                                                                                                                                                                                                                                                                                                                                                                                                                                                       | 27W2 Male/Femal         | e                                                                               |          |
| 47.06<br>14.48<br>14.48<br>0<br>0<br>0<br>0<br>0<br>0<br>0<br>0<br>0<br>0<br>0<br>0<br>0 | 8W8 Female<br>53.50<br>53.50<br>53.50<br>72.63<br>72.67<br>72.67<br>72.67<br>72.67<br>72.67<br>72.67<br>72.67<br>72.67<br>72.67<br>72.67<br>72.67<br>72.67<br>72.67<br>72.67<br>72.67<br>72.67<br>72.67<br>72.67<br>72.67<br>72.67<br>72.67<br>72.67<br>72.67<br>72.67<br>72.67<br>72.67<br>72.67<br>72.67<br>72.67<br>72.67<br>72.67<br>72.67<br>72.67<br>72.67<br>72.67<br>72.67<br>72.67<br>72.67<br>72.67<br>72.67<br>72.67<br>72.67<br>72.67<br>72.67<br>72.67<br>72.67<br>72.67<br>72.67<br>72.67<br>72.67<br>72.67<br>72.67<br>72.67<br>72.67<br>72.67<br>72.67<br>72.67<br>72.67<br>72.67<br>72.67<br>72.67<br>72.67<br>72.67<br>72.67<br>72.67<br>72.67<br>72.67<br>72.67<br>72.67<br>72.67<br>72.67<br>72.67<br>72.67<br>72.67<br>72.67<br>72.67<br>72.67<br>72.67<br>72.67<br>72.67<br>72.67<br>72.67<br>72.67<br>72.67<br>72.67<br>72.67<br>72.67<br>72.67<br>72.67<br>72.67<br>72.67<br>72.67<br>72.67<br>72.67<br>72.67<br>72.67<br>72.67<br>72.67<br>72.67<br>72.67<br>72.67<br>72.67<br>72.67<br>72.67<br>72.67<br>72.67<br>72.67<br>72.67<br>72.67<br>72.67<br>72.67<br>72.67<br>72.67<br>72.67<br>72.67<br>72.67<br>72.67<br>72.67<br>72.67<br>72.67<br>72.67<br>72.67<br>72.67<br>72.67<br>72.67<br>72.67<br>72.67<br>72.67<br>72.67<br>72.67<br>72.67<br>72.67<br>72.67<br>72.67<br>72.67<br>72.67<br>72.67<br>72.67<br>72.67<br>72.67<br>72.67<br>72.67<br>72.67<br>72.67<br>72.67<br>72.67<br>72.67<br>72.67<br>72.67<br>72.67<br>72.67<br>72.67<br>72.67<br>72.67<br>72.67<br>72.67<br>72.67<br>72.67<br>72.77<br>72.77<br>72.77<br>72.77<br>72.77<br>72.77<br>72.77<br>72.77<br>72.77<br>72.77<br>72.77<br>72.77<br>72.77<br>72.77<br>72.77<br>72.77<br>72.77<br>72.77<br>72.77<br>72.77<br>72.77<br>72.77<br>72.77<br>72.77<br>72.77<br>72.77<br>72.77<br>72.77<br>72.77<br>72.77<br>72.77<br>72.77<br>72.77<br>72.77<br>72.77<br>72.77<br>72.77<br>72.77<br>72.77<br>72.77<br>72.77<br>72.77<br>72.77<br>72.77<br>72.77<br>72.77<br>72.77<br>72.77<br>72.77<br>72.77<br>72.77<br>72.77<br>72.77<br>72.77<br>72.77<br>72.77<br>72.77<br>72.77<br>72.77<br>72.77<br>72.77<br>72.77<br>72.77<br>72.77 | 33.30<br>16.66<br>9.70<br>8.31<br>9.70<br>9.70<br>9.70<br>9.70<br>9.70<br>9.70<br>9.70<br>9.70<br>9.70<br>9.70<br>9.70<br>9.70<br>9.70<br>9.70<br>9.70<br>9.70<br>9.70<br>9.70<br>9.70<br>9.70<br>9.70<br>9.70<br>9.70<br>9.70<br>9.70<br>9.70<br>9.70<br>9.70<br>9.70<br>9.70<br>9.70<br>9.70<br>9.70<br>9.70<br>9.70<br>9.70<br>9.70<br>9.70<br>9.70<br>9.70<br>9.70<br>9.70<br>9.70<br>9.70<br>9.70<br>9.70<br>9.70<br>9.70<br>9.70<br>9.70<br>9.70<br>9.70<br>9.70<br>9.70<br>9.70<br>9.70<br>9.70<br>9.70<br>9.70<br>9.70<br>9.70<br>9.70<br>9.70<br>9.70<br>9.70<br>9.70<br>9.70<br>9.70<br>9.70<br>9.70<br>9.70<br>9.70<br>9.70<br>9.70<br>9.70<br>9.70<br>9.70<br>9.70<br>9.70<br>9.70<br>9.70<br>9.70<br>9.70<br>9.70<br>9.70<br>9.70<br>9.70<br>9.70<br>9.70<br>9.70<br>9.70<br>9.70<br>9.70<br>9.70<br>9.70<br>9.70<br>9.70<br>9.70<br>9.70<br>9.70<br>9.70<br>9.70<br>9.70<br>9.70<br>9.70<br>9.70<br>9.70<br>9.70<br>9.70<br>9.70<br>9.70<br>9.70<br>9.70<br>9.70<br>9.70<br>9.70<br>9.70<br>9.70<br>9.70<br>9.70<br>9.70<br>9.70<br>9.70<br>9.70<br>9.70<br>9.70<br>9.70<br>9.70<br>9.70<br>9.70<br>9.70<br>9.70<br>9.70<br>9.70<br>9.70<br>9.70<br>9.70<br>9.70<br>9.70<br>9.70<br>9.70<br>9.70<br>9.70<br>9.70<br>9.70<br>9.70<br>9.70<br>9.70<br>9.70<br>9.70<br>9.70<br>9.70<br>9.70<br>9.70<br>9.70<br>9.70<br>9.70<br>9.70<br>9.70<br>9.70<br>9.70<br>9.70<br>9.70<br>9.70<br>9.70<br>9.70<br>9.70<br>9.70<br>9.70<br>9.70<br>9.70<br>9.70<br>9.70<br>9.70<br>9.70<br>9.70<br>9.70<br>9.70<br>9.70<br>9.70<br>9.70<br>9.70<br>9.70<br>9.70<br>9.70<br>9.70<br>9.70<br>9.70<br>9.70<br>9.70<br>9.70<br>9.70<br>9.70<br>9.70<br>9.70<br>9.70<br>9.70<br>9.70<br>9.70<br>9.70<br>9.70<br>9.70<br>9.70<br>9.70<br>9.70<br>9.70<br>9.70<br>9.70<br>9.70<br>9.70<br>9.70<br>9.70<br>9.70<br>9.70<br>9.70<br>9.70<br>9.70<br>9.70<br>9.70<br>9.70<br>9.70<br>9.70<br>9.70<br>9.70<br>9.70<br>9.70<br>9.70<br>9.70<br>9.70<br>9.70<br>9.70<br>9.70<br>9.70<br>9.70<br>9.70<br>9.70<br>9.70<br>9.70<br>9.70<br>9.70<br>9.70<br>9.70<br>9.70<br>9.70<br>9.70<br>9.70<br>9.70<br>9.70<br>9.70<br>9.70<br>9.70<br>9.70<br>9.70<br>9.70<br>9.70<br>9.70<br>9.70<br>9.70<br>9.70<br>9.70<br>9.70<br>9.70<br>9.70<br>9.70<br>9.70<br>9.70<br>9.70<br>9.70<br>9.70<br>9.70<br>9.70<br>9.70<br>9.70<br>9.70<br>9.70<br>9.70<br>9.70<br>9.70<br>9.70<br>9.70<br>9.70<br>9.70<br>9.70<br>9.70<br>9.70<br>9.70<br>9.70<br>9.70<br>9.70<br>9.70<br>9.70<br>9.70<br>9.70<br>9.70<br>9.70<br>9.70<br>9.70<br>9.70<br>9.70<br>9.70<br>9.70<br>9.70<br>9.70<br>9.70<br>9.70<br>9.70<br>9.70<br>9.70<br>9.70<br>9.70<br>9.70<br>9.70<br>9.70<br>9.70<br>9.70<br>9.70<br>9.70<br>9.70<br>9.70<br>9.70<br>9.70<br>9.70<br>9.70<br>9.70<br>9.70<br>9.70<br>9.70<br>9.70<br>9.70<br>9.70<br>9.70<br>9.70<br>9.70<br>9.70<br>9.70<br>9.70<br>9.70 |                         | 03.50<br>31.75<br>2 15.24<br>4 4 4 4 4 4 4 4 4 4 4 4 4 4 4 4 4 4 4              |          |
| CURRENT RATING /<br>10A / 2.2<br>20A / 3.3<br>30A / 3.7<br>40A / 4.2                     | / ØA                                                                                                                                                                                                                                                                                                                                                                                                                                                                                                                                                                                                                                                                                                                                                                                                                                                                                                                                                                                                                                                                                                                                                                                                                                                                                                                                                                                                                                                                                                                                                                                                                                                                                                                                                                                                                                                                                                                                                                                                                                                                                                                         | 17W2 Male/Female                                                                                                                                                                                                                                                                                                                                                                                                                                                                                                                                                                                                                                                                                                                                                                                                                                                                                                                                                                                                                                                                                                                                                                                                                                                                                                                                                                                                                                                                                                                                                                                                                                                                                                                                                                                                                                                                                                                                                                                                                                                                                                                                                                                                                                                                                                                                                                                                                                                                                                                                                                                                                                                                                                                                                                                                                       | 21W1 Male/Femal         | 47.05<br>23.45<br>4<br>4<br>4<br>4<br>4<br>4<br>4<br>4<br>4<br>4<br>4<br>4<br>4 | <b>B</b> |
|                                                                                          | COMBINA                                                                                                                                                                                                                                                                                                                                                                                                                                                                                                                                                                                                                                                                                                                                                                                                                                                                                                                                                                                                                                                                                                                                                                                                                                                                                                                                                                                                                                                                                                                                                                                                                                                                                                                                                                                                                                                                                                                                                                                                                                                                                                                      | COMBINATION D-SUB                                                                                                                                                                                                                                                                                                                                                                                                                                                                                                                                                                                                                                                                                                                                                                                                                                                                                                                                                                                                                                                                                                                                                                                                                                                                                                                                                                                                                                                                                                                                                                                                                                                                                                                                                                                                                                                                                                                                                                                                                                                                                                                                                                                                                                                                                                                                                                                                                                                                                                                                                                                                                                                                                                                                                                                                                      |                         | COMBO ASSEMBLY                                                                  | 019      |
|                                                                                          |                                                                                                                                                                                                                                                                                                                                                                                                                                                                                                                                                                                                                                                                                                                                                                                                                                                                                                                                                                                                                                                                                                                                                                                                                                                                                                                                                                                                                                                                                                                                                                                                                                                                                                                                                                                                                                                                                                                                                                                                                                                                                                                              |                                                                                                                                                                                                                                                                                                                                                                                                                                                                                                                                                                                                                                                                                                                                                                                                                                                                                                                                                                                                                                                                                                                                                                                                                                                                                                                                                                                                                                                                                                                                                                                                                                                                                                                                                                                                                                                                                                                                                                                                                                                                                                                                                                                                                                                                                                                                                                                                                                                                                                                                                                                                                                                                                                                                                                                                                                        | DRAWN: C.B<br>CHECKED:  | DATE: DATE:                                                                     |          |
| HIS SERIES FULLY CONFORMS TO                                                             | EDAC INC                                                                                                                                                                                                                                                                                                                                                                                                                                                                                                                                                                                                                                                                                                                                                                                                                                                                                                                                                                                                                                                                                                                                                                                                                                                                                                                                                                                                                                                                                                                                                                                                                                                                                                                                                                                                                                                                                                                                                                                                                                                                                                                     | ARE THE FROFER IT OF EDAG INC., AND                                                                                                                                                                                                                                                                                                                                                                                                                                                                                                                                                                                                                                                                                                                                                                                                                                                                                                                                                                                                                                                                                                                                                                                                                                                                                                                                                                                                                                                                                                                                                                                                                                                                                                                                                                                                                                                                                                                                                                                                                                                                                                                                                                                                                                                                                                                                                                                                                                                                                                                                                                                                                                                                                                                                                                                                    | SCALE: N.T.S            | SHEET 3 OF                                                                      | 4        |
| THE EUROPEAN UNION DIRECTIVES<br>2011/65/EU FOR RoHS COMPLIANCY.                         | TORONTO, ON<br>CANADA                                                                                                                                                                                                                                                                                                                                                                                                                                                                                                                                                                                                                                                                                                                                                                                                                                                                                                                                                                                                                                                                                                                                                                                                                                                                                                                                                                                                                                                                                                                                                                                                                                                                                                                                                                                                                                                                                                                                                                                                                                                                                                        |                                                                                                                                                                                                                                                                                                                                                                                                                                                                                                                                                                                                                                                                                                                                                                                                                                                                                                                                                                                                                                                                                                                                                                                                                                                                                                                                                                                                                                                                                                                                                                                                                                                                                                                                                                                                                                                                                                                                                                                                                                                                                                                                                                                                                                                                                                                                                                                                                                                                                                                                                                                                                                                                                                                                                                                                                                        | DRAWING NUMBER: 628-43W | 2224-2N6                                                                        | ISSUE    |
|                                                                                          | YOUR CONNECTION TO QUALITY & SEF                                                                                                                                                                                                                                                                                                                                                                                                                                                                                                                                                                                                                                                                                                                                                                                                                                                                                                                                                                                                                                                                                                                                                                                                                                                                                                                                                                                                                                                                                                                                                                                                                                                                                                                                                                                                                                                                                                                                                                                                                                                                                             | RVICE WITHOUT WRITTEN PERMISSION.                                                                                                                                                                                                                                                                                                                                                                                                                                                                                                                                                                                                                                                                                                                                                                                                                                                                                                                                                                                                                                                                                                                                                                                                                                                                                                                                                                                                                                                                                                                                                                                                                                                                                                                                                                                                                                                                                                                                                                                                                                                                                                                                                                                                                                                                                                                                                                                                                                                                                                                                                                                                                                                                                                                                                                                                      | PART NUMBER: 628-43W    | 2224-2N6                                                                        | 1        |