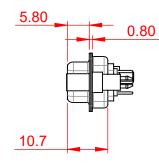

3W3 / 3WK3

5W1 Male/Female

7W2 Male/Female

(1)

21W4 Male/Female

628-43W2224-2N6

|                                                                                          |                                                                                                                                                                                                                                                                                                                                                                                                                                                                                                                                                                                                                                                                                                                                                                                                                                                                                                                                                                                                                                                                                                                                                                                                                                                                                                                                                                                                                                                                                                                                                                                                                                                                                                                                                                                                                                                                                                                                                                                                                                                                                                                              |                                                                                                                                                                                                                                                                                                                                                                                                                                                                                                                                                                                                                                                                                                                                                                                                                                                                                                                                                                                                                                                                                                                                                                                                                                                                                                                                                                                                                                                                                                                                                                                                                                                                                                                                                                                                                                                                                                                                                                                                                                                                                                                                                                                                                                                                                                                                                                                                                                                                                                                                                                                                                                                                                                                                                                                                                                        |                         |                                                                                 | - see    |
|------------------------------------------------------------------------------------------|------------------------------------------------------------------------------------------------------------------------------------------------------------------------------------------------------------------------------------------------------------------------------------------------------------------------------------------------------------------------------------------------------------------------------------------------------------------------------------------------------------------------------------------------------------------------------------------------------------------------------------------------------------------------------------------------------------------------------------------------------------------------------------------------------------------------------------------------------------------------------------------------------------------------------------------------------------------------------------------------------------------------------------------------------------------------------------------------------------------------------------------------------------------------------------------------------------------------------------------------------------------------------------------------------------------------------------------------------------------------------------------------------------------------------------------------------------------------------------------------------------------------------------------------------------------------------------------------------------------------------------------------------------------------------------------------------------------------------------------------------------------------------------------------------------------------------------------------------------------------------------------------------------------------------------------------------------------------------------------------------------------------------------------------------------------------------------------------------------------------------|----------------------------------------------------------------------------------------------------------------------------------------------------------------------------------------------------------------------------------------------------------------------------------------------------------------------------------------------------------------------------------------------------------------------------------------------------------------------------------------------------------------------------------------------------------------------------------------------------------------------------------------------------------------------------------------------------------------------------------------------------------------------------------------------------------------------------------------------------------------------------------------------------------------------------------------------------------------------------------------------------------------------------------------------------------------------------------------------------------------------------------------------------------------------------------------------------------------------------------------------------------------------------------------------------------------------------------------------------------------------------------------------------------------------------------------------------------------------------------------------------------------------------------------------------------------------------------------------------------------------------------------------------------------------------------------------------------------------------------------------------------------------------------------------------------------------------------------------------------------------------------------------------------------------------------------------------------------------------------------------------------------------------------------------------------------------------------------------------------------------------------------------------------------------------------------------------------------------------------------------------------------------------------------------------------------------------------------------------------------------------------------------------------------------------------------------------------------------------------------------------------------------------------------------------------------------------------------------------------------------------------------------------------------------------------------------------------------------------------------------------------------------------------------------------------------------------------------|-------------------------|---------------------------------------------------------------------------------|----------|
|                                                                                          |                                                                                                                                                                                                                                                                                                                                                                                                                                                                                                                                                                                                                                                                                                                                                                                                                                                                                                                                                                                                                                                                                                                                                                                                                                                                                                                                                                                                                                                                                                                                                                                                                                                                                                                                                                                                                                                                                                                                                                                                                                                                                                                              | 11W1 Male/Female                                                                                                                                                                                                                                                                                                                                                                                                                                                                                                                                                                                                                                                                                                                                                                                                                                                                                                                                                                                                                                                                                                                                                                                                                                                                                                                                                                                                                                                                                                                                                                                                                                                                                                                                                                                                                                                                                                                                                                                                                                                                                                                                                                                                                                                                                                                                                                                                                                                                                                                                                                                                                                                                                                                                                                                                                       | 27W2 Male/Femal         | e                                                                               |          |
| 47.06<br>14.48<br>14.48<br>0<br>0<br>0<br>0<br>0<br>0<br>0<br>0<br>0<br>0<br>0<br>0<br>0 | 8W8 Female<br>53.50<br>53.50<br>53.50<br>72.63<br>72.67<br>72.67<br>72.67<br>72.67<br>72.67<br>72.67<br>72.67<br>72.67<br>72.67<br>72.67<br>72.67<br>72.67<br>72.67<br>72.67<br>72.67<br>72.67<br>72.67<br>72.67<br>72.67<br>72.67<br>72.67<br>72.67<br>72.67<br>72.67<br>72.67<br>72.67<br>72.67<br>72.67<br>72.67<br>72.67<br>72.67<br>72.67<br>72.67<br>72.67<br>72.67<br>72.67<br>72.67<br>72.67<br>72.67<br>72.67<br>72.67<br>72.67<br>72.67<br>72.67<br>72.67<br>72.67<br>72.67<br>72.67<br>72.67<br>72.67<br>72.67<br>72.67<br>72.67<br>72.67<br>72.67<br>72.67<br>72.67<br>72.67<br>72.67<br>72.67<br>72.67<br>72.67<br>72.67<br>72.67<br>72.67<br>72.67<br>72.67<br>72.67<br>72.67<br>72.67<br>72.67<br>72.67<br>72.67<br>72.67<br>72.67<br>72.67<br>72.67<br>72.67<br>72.67<br>72.67<br>72.67<br>72.67<br>72.67<br>72.67<br>72.67<br>72.67<br>72.67<br>72.67<br>72.67<br>72.67<br>72.67<br>72.67<br>72.67<br>72.67<br>72.67<br>72.67<br>72.67<br>72.67<br>72.67<br>72.67<br>72.67<br>72.67<br>72.67<br>72.67<br>72.67<br>72.67<br>72.67<br>72.67<br>72.67<br>72.67<br>72.67<br>72.67<br>72.67<br>72.67<br>72.67<br>72.67<br>72.67<br>72.67<br>72.67<br>72.67<br>72.67<br>72.67<br>72.67<br>72.67<br>72.67<br>72.67<br>72.67<br>72.67<br>72.67<br>72.67<br>72.67<br>72.67<br>72.67<br>72.67<br>72.67<br>72.67<br>72.67<br>72.67<br>72.67<br>72.67<br>72.67<br>72.67<br>72.67<br>72.67<br>72.67<br>72.67<br>72.67<br>72.67<br>72.67<br>72.67<br>72.67<br>72.67<br>72.67<br>72.67<br>72.67<br>72.67<br>72.67<br>72.67<br>72.77<br>72.77<br>72.77<br>72.77<br>72.77<br>72.77<br>72.77<br>72.77<br>72.77<br>72.77<br>72.77<br>72.77<br>72.77<br>72.77<br>72.77<br>72.77<br>72.77<br>72.77<br>72.77<br>72.77<br>72.77<br>72.77<br>72.77<br>72.77<br>72.77<br>72.77<br>72.77<br>72.77<br>72.77<br>72.77<br>72.77<br>72.77<br>72.77<br>72.77<br>72.77<br>72.77<br>72.77<br>72.77<br>72.77<br>72.77<br>72.77<br>72.77<br>72.77<br>72.77<br>72.77<br>72.77<br>72.77<br>72.77<br>72.77<br>72.77<br>72.77<br>72.77<br>72.77<br>72.77<br>72.77<br>72.77<br>72.77<br>72.77<br>72.77<br>72.77<br>72.77<br>72.77<br>72.77<br>72.77 | 33.30<br>16.66<br>9.70<br>8.31<br>9.70<br>9.70<br>9.70<br>9.70<br>9.70<br>9.70<br>9.70<br>9.70<br>9.70<br>9.70<br>9.70<br>9.70<br>9.70<br>9.70<br>9.70<br>9.70<br>9.70<br>9.70<br>9.70<br>9.70<br>9.70<br>9.70<br>9.70<br>9.70<br>9.70<br>9.70<br>9.70<br>9.70<br>9.70<br>9.70<br>9.70<br>9.70<br>9.70<br>9.70<br>9.70<br>9.70<br>9.70<br>9.70<br>9.70<br>9.70<br>9.70<br>9.70<br>9.70<br>9.70<br>9.70<br>9.70<br>9.70<br>9.70<br>9.70<br>9.70<br>9.70<br>9.70<br>9.70<br>9.70<br>9.70<br>9.70<br>9.70<br>9.70<br>9.70<br>9.70<br>9.70<br>9.70<br>9.70<br>9.70<br>9.70<br>9.70<br>9.70<br>9.70<br>9.70<br>9.70<br>9.70<br>9.70<br>9.70<br>9.70<br>9.70<br>9.70<br>9.70<br>9.70<br>9.70<br>9.70<br>9.70<br>9.70<br>9.70<br>9.70<br>9.70<br>9.70<br>9.70<br>9.70<br>9.70<br>9.70<br>9.70<br>9.70<br>9.70<br>9.70<br>9.70<br>9.70<br>9.70<br>9.70<br>9.70<br>9.70<br>9.70<br>9.70<br>9.70<br>9.70<br>9.70<br>9.70<br>9.70<br>9.70<br>9.70<br>9.70<br>9.70<br>9.70<br>9.70<br>9.70<br>9.70<br>9.70<br>9.70<br>9.70<br>9.70<br>9.70<br>9.70<br>9.70<br>9.70<br>9.70<br>9.70<br>9.70<br>9.70<br>9.70<br>9.70<br>9.70<br>9.70<br>9.70<br>9.70<br>9.70<br>9.70<br>9.70<br>9.70<br>9.70<br>9.70<br>9.70<br>9.70<br>9.70<br>9.70<br>9.70<br>9.70<br>9.70<br>9.70<br>9.70<br>9.70<br>9.70<br>9.70<br>9.70<br>9.70<br>9.70<br>9.70<br>9.70<br>9.70<br>9.70<br>9.70<br>9.70<br>9.70<br>9.70<br>9.70<br>9.70<br>9.70<br>9.70<br>9.70<br>9.70<br>9.70<br>9.70<br>9.70<br>9.70<br>9.70<br>9.70<br>9.70<br>9.70<br>9.70<br>9.70<br>9.70<br>9.70<br>9.70<br>9.70<br>9.70<br>9.70<br>9.70<br>9.70<br>9.70<br>9.70<br>9.70<br>9.70<br>9.70<br>9.70<br>9.70<br>9.70<br>9.70<br>9.70<br>9.70<br>9.70<br>9.70<br>9.70<br>9.70<br>9.70<br>9.70<br>9.70<br>9.70<br>9.70<br>9.70<br>9.70<br>9.70<br>9.70<br>9.70<br>9.70<br>9.70<br>9.70<br>9.70<br>9.70<br>9.70<br>9.70<br>9.70<br>9.70<br>9.70<br>9.70<br>9.70<br>9.70<br>9.70<br>9.70<br>9.70<br>9.70<br>9.70<br>9.70<br>9.70<br>9.70<br>9.70<br>9.70<br>9.70<br>9.70<br>9.70<br>9.70<br>9.70<br>9.70<br>9.70<br>9.70<br>9.70<br>9.70<br>9.70<br>9.70<br>9.70<br>9.70<br>9.70<br>9.70<br>9.70<br>9.70<br>9.70<br>9.70<br>9.70<br>9.70<br>9.70<br>9.70<br>9.70<br>9.70<br>9.70<br>9.70<br>9.70<br>9.70<br>9.70<br>9.70<br>9.70<br>9.70<br>9.70<br>9.70<br>9.70<br>9.70<br>9.70<br>9.70<br>9.70<br>9.70<br>9.70<br>9.70<br>9.70<br>9.70<br>9.70<br>9.70<br>9.70<br>9.70<br>9.70<br>9.70<br>9.70<br>9.70<br>9.70<br>9.70<br>9.70<br>9.70<br>9.70<br>9.70<br>9.70<br>9.70<br>9.70<br>9.70<br>9.70<br>9.70<br>9.70<br>9.70<br>9.70<br>9.70<br>9.70<br>9.70<br>9.70<br>9.70<br>9.70<br>9.70<br>9.70<br>9.70<br>9.70<br>9.70<br>9.70<br>9.70<br>9.70<br>9.70<br>9.70<br>9.70<br>9.70<br>9.70<br>9.70<br>9.70<br>9.70<br>9.70<br>9.70<br>9.70<br>9.70<br>9.70<br>9.70<br>9.70<br>9.70<br>9.70<br>9.70<br>9.70<br>9.70 |                         | 03.50<br>31.75<br>2 15.24<br>4 4 4 4 4 4 4 4 4 4 4 4 4 4 4 4 4 4 4              |          |
| CURRENT RATING /<br>10A / 2.2<br>20A / 3.3<br>30A / 3.7<br>40A / 4.2                     | / ØA                                                                                                                                                                                                                                                                                                                                                                                                                                                                                                                                                                                                                                                                                                                                                                                                                                                                                                                                                                                                                                                                                                                                                                                                                                                                                                                                                                                                                                                                                                                                                                                                                                                                                                                                                                                                                                                                                                                                                                                                                                                                                                                         | 17W2 Male/Female                                                                                                                                                                                                                                                                                                                                                                                                                                                                                                                                                                                                                                                                                                                                                                                                                                                                                                                                                                                                                                                                                                                                                                                                                                                                                                                                                                                                                                                                                                                                                                                                                                                                                                                                                                                                                                                                                                                                                                                                                                                                                                                                                                                                                                                                                                                                                                                                                                                                                                                                                                                                                                                                                                                                                                                                                       | 21W1 Male/Femal         | 47.05<br>23.45<br>4<br>4<br>4<br>4<br>4<br>4<br>4<br>4<br>4<br>4<br>4<br>4<br>4 | <b>B</b> |
|                                                                                          | COMBINA                                                                                                                                                                                                                                                                                                                                                                                                                                                                                                                                                                                                                                                                                                                                                                                                                                                                                                                                                                                                                                                                                                                                                                                                                                                                                                                                                                                                                                                                                                                                                                                                                                                                                                                                                                                                                                                                                                                                                                                                                                                                                                                      | COMBINATION D-SUB                                                                                                                                                                                                                                                                                                                                                                                                                                                                                                                                                                                                                                                                                                                                                                                                                                                                                                                                                                                                                                                                                                                                                                                                                                                                                                                                                                                                                                                                                                                                                                                                                                                                                                                                                                                                                                                                                                                                                                                                                                                                                                                                                                                                                                                                                                                                                                                                                                                                                                                                                                                                                                                                                                                                                                                                                      |                         | COMBO ASSEMBLY                                                                  | 019      |
|                                                                                          |                                                                                                                                                                                                                                                                                                                                                                                                                                                                                                                                                                                                                                                                                                                                                                                                                                                                                                                                                                                                                                                                                                                                                                                                                                                                                                                                                                                                                                                                                                                                                                                                                                                                                                                                                                                                                                                                                                                                                                                                                                                                                                                              |                                                                                                                                                                                                                                                                                                                                                                                                                                                                                                                                                                                                                                                                                                                                                                                                                                                                                                                                                                                                                                                                                                                                                                                                                                                                                                                                                                                                                                                                                                                                                                                                                                                                                                                                                                                                                                                                                                                                                                                                                                                                                                                                                                                                                                                                                                                                                                                                                                                                                                                                                                                                                                                                                                                                                                                                                                        | DRAWN: C.B<br>CHECKED:  | DATE: DATE:                                                                     |          |
| HIS SERIES FULLY CONFORMS TO                                                             | EDAC INC                                                                                                                                                                                                                                                                                                                                                                                                                                                                                                                                                                                                                                                                                                                                                                                                                                                                                                                                                                                                                                                                                                                                                                                                                                                                                                                                                                                                                                                                                                                                                                                                                                                                                                                                                                                                                                                                                                                                                                                                                                                                                                                     | ARE THE FROFER IT OF EDAG INC., AND                                                                                                                                                                                                                                                                                                                                                                                                                                                                                                                                                                                                                                                                                                                                                                                                                                                                                                                                                                                                                                                                                                                                                                                                                                                                                                                                                                                                                                                                                                                                                                                                                                                                                                                                                                                                                                                                                                                                                                                                                                                                                                                                                                                                                                                                                                                                                                                                                                                                                                                                                                                                                                                                                                                                                                                                    | SCALE: N.T.S            | SHEET 3 OF                                                                      | 4        |
| THE EUROPEAN UNION DIRECTIVES<br>2011/65/EU FOR RoHS COMPLIANCY.                         | TORONTO, ON<br>CANADA                                                                                                                                                                                                                                                                                                                                                                                                                                                                                                                                                                                                                                                                                                                                                                                                                                                                                                                                                                                                                                                                                                                                                                                                                                                                                                                                                                                                                                                                                                                                                                                                                                                                                                                                                                                                                                                                                                                                                                                                                                                                                                        |                                                                                                                                                                                                                                                                                                                                                                                                                                                                                                                                                                                                                                                                                                                                                                                                                                                                                                                                                                                                                                                                                                                                                                                                                                                                                                                                                                                                                                                                                                                                                                                                                                                                                                                                                                                                                                                                                                                                                                                                                                                                                                                                                                                                                                                                                                                                                                                                                                                                                                                                                                                                                                                                                                                                                                                                                                        | DRAWING NUMBER: 628-43W | 2224-2N6                                                                        | ISSUE    |
|                                                                                          | YOUR CONNECTION TO QUALITY & SEF                                                                                                                                                                                                                                                                                                                                                                                                                                                                                                                                                                                                                                                                                                                                                                                                                                                                                                                                                                                                                                                                                                                                                                                                                                                                                                                                                                                                                                                                                                                                                                                                                                                                                                                                                                                                                                                                                                                                                                                                                                                                                             | RVICE WITHOUT WRITTEN PERMISSION.                                                                                                                                                                                                                                                                                                                                                                                                                                                                                                                                                                                                                                                                                                                                                                                                                                                                                                                                                                                                                                                                                                                                                                                                                                                                                                                                                                                                                                                                                                                                                                                                                                                                                                                                                                                                                                                                                                                                                                                                                                                                                                                                                                                                                                                                                                                                                                                                                                                                                                                                                                                                                                                                                                                                                                                                      | PART NUMBER: 628-43W    | 2224-2N6                                                                        | 1        |