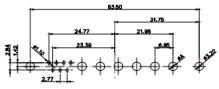

|                                      | SW REFERENCE NO.: 628 COMBO ASSEMBLY                                                                                                  |                                 |            |       |
|--------------------------------------|---------------------------------------------------------------------------------------------------------------------------------------|---------------------------------|------------|-------|
| COMBINATION                          | DRAWN: C.B                                                                                                                            | DATE: JAN. 01/20                | 19         |       |
|                                      |                                                                                                                                       | CHECKED:                        | DATE:      |       |
| EDAC INC                             | THESE DRAWINGS AND SPECIFICATIONS<br>ARE THE PROPERTY OF EDAC INCAND                                                                  | SCALE: (IN C.A.D. 1:1)          | SHEET 1 OF | 4     |
| TORONTO, ONTARIO<br>CANADA           | SHALL NOT BE REPRODUCED, OR COPIED<br>OR USED AS THE BASIS FOR THE<br>MANUFACTURE OR SALE OF APPARATUS<br>WITHOUT WRITTEN PERMISSION. | DRAWING NUMBER: 628-43W2224-2N6 |            | ISSUE |
| YOUR CONNECTION TO QUALITY & SERVICE |                                                                                                                                       | PART NUMBER: 628-43W            | 2224-2N6   | 1     |

THIS SERIES FULLY CONFORMS TO THE EUROPEAN UNION DIRECTIVES 2011/65/EU FOR RoHS COMPLIANCY. C PLATING

THIS IS A C.A.D. GENERATED DRAWING TOLERANCE UNLESS OTHERWISE SPECIFIED DO NOT MAKE MANUAL REVISIONS TO MASTER. .X ±0.25 .XX ±0.13 .XXX ±0.05