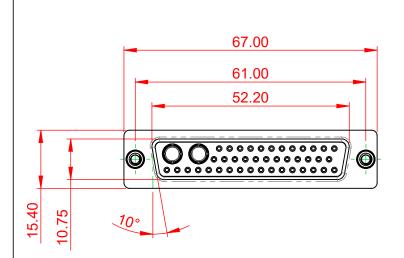

3W3 / 3WK3

5W1 Male/Female

7W2 Male/Female

(1)

21W4 Male/Female

628-43W2224-2N6

|                                                                                          |                                                                                                                                                                                                                                                                                                                                                                                                                                                                                                                                                                                                                                                                                                                                                                                                                                                                                                                                                                                                                                                                                                                                                                                                                                                                                                                                                                                                                                                                                                                                                                                                                                                                                                                                                                                                                                                                                                                                                                                                                                                                                                                              |                                                                                                                                                                                                                                                                                                                                                                                                                                                                                                                                                                                                                                                                                                                                                                                                                                                                                                                                                                                                                                                                                                                                                                                                                                                                                                                                                                                                                                                                                                                                                                                                                                                                                                                                                                                                                                                                                                                                                                                                                                                                                                                                                                                                                                                                                                                                                                                                                                                                                                                                                                                                                                                                                                                                                                                                                                        |                         |                                                                                 | - see    |
|------------------------------------------------------------------------------------------|------------------------------------------------------------------------------------------------------------------------------------------------------------------------------------------------------------------------------------------------------------------------------------------------------------------------------------------------------------------------------------------------------------------------------------------------------------------------------------------------------------------------------------------------------------------------------------------------------------------------------------------------------------------------------------------------------------------------------------------------------------------------------------------------------------------------------------------------------------------------------------------------------------------------------------------------------------------------------------------------------------------------------------------------------------------------------------------------------------------------------------------------------------------------------------------------------------------------------------------------------------------------------------------------------------------------------------------------------------------------------------------------------------------------------------------------------------------------------------------------------------------------------------------------------------------------------------------------------------------------------------------------------------------------------------------------------------------------------------------------------------------------------------------------------------------------------------------------------------------------------------------------------------------------------------------------------------------------------------------------------------------------------------------------------------------------------------------------------------------------------|----------------------------------------------------------------------------------------------------------------------------------------------------------------------------------------------------------------------------------------------------------------------------------------------------------------------------------------------------------------------------------------------------------------------------------------------------------------------------------------------------------------------------------------------------------------------------------------------------------------------------------------------------------------------------------------------------------------------------------------------------------------------------------------------------------------------------------------------------------------------------------------------------------------------------------------------------------------------------------------------------------------------------------------------------------------------------------------------------------------------------------------------------------------------------------------------------------------------------------------------------------------------------------------------------------------------------------------------------------------------------------------------------------------------------------------------------------------------------------------------------------------------------------------------------------------------------------------------------------------------------------------------------------------------------------------------------------------------------------------------------------------------------------------------------------------------------------------------------------------------------------------------------------------------------------------------------------------------------------------------------------------------------------------------------------------------------------------------------------------------------------------------------------------------------------------------------------------------------------------------------------------------------------------------------------------------------------------------------------------------------------------------------------------------------------------------------------------------------------------------------------------------------------------------------------------------------------------------------------------------------------------------------------------------------------------------------------------------------------------------------------------------------------------------------------------------------------------|-------------------------|---------------------------------------------------------------------------------|----------|
|                                                                                          |                                                                                                                                                                                                                                                                                                                                                                                                                                                                                                                                                                                                                                                                                                                                                                                                                                                                                                                                                                                                                                                                                                                                                                                                                                                                                                                                                                                                                                                                                                                                                                                                                                                                                                                                                                                                                                                                                                                                                                                                                                                                                                                              | 11W1 Male/Female                                                                                                                                                                                                                                                                                                                                                                                                                                                                                                                                                                                                                                                                                                                                                                                                                                                                                                                                                                                                                                                                                                                                                                                                                                                                                                                                                                                                                                                                                                                                                                                                                                                                                                                                                                                                                                                                                                                                                                                                                                                                                                                                                                                                                                                                                                                                                                                                                                                                                                                                                                                                                                                                                                                                                                                                                       | 27W2 Male/Femal         | e                                                                               |          |
| 47.06<br>14.48<br>14.48<br>0<br>0<br>0<br>0<br>0<br>0<br>0<br>0<br>0<br>0<br>0<br>0<br>0 | 8W8 Female<br>53.50<br>53.50<br>53.50<br>72.63<br>72.67<br>72.67<br>72.67<br>72.67<br>72.67<br>72.67<br>72.67<br>72.67<br>72.67<br>72.67<br>72.67<br>72.67<br>72.67<br>72.67<br>72.67<br>72.67<br>72.67<br>72.67<br>72.67<br>72.67<br>72.67<br>72.67<br>72.67<br>72.67<br>72.67<br>72.67<br>72.67<br>72.67<br>72.67<br>72.67<br>72.67<br>72.67<br>72.67<br>72.67<br>72.67<br>72.67<br>72.67<br>72.67<br>72.67<br>72.67<br>72.67<br>72.67<br>72.67<br>72.67<br>72.67<br>72.67<br>72.67<br>72.67<br>72.67<br>72.67<br>72.67<br>72.67<br>72.67<br>72.67<br>72.67<br>72.67<br>72.67<br>72.67<br>72.67<br>72.67<br>72.67<br>72.67<br>72.67<br>72.67<br>72.67<br>72.67<br>72.67<br>72.67<br>72.67<br>72.67<br>72.67<br>72.67<br>72.67<br>72.67<br>72.67<br>72.67<br>72.67<br>72.67<br>72.67<br>72.67<br>72.67<br>72.67<br>72.67<br>72.67<br>72.67<br>72.67<br>72.67<br>72.67<br>72.67<br>72.67<br>72.67<br>72.67<br>72.67<br>72.67<br>72.67<br>72.67<br>72.67<br>72.67<br>72.67<br>72.67<br>72.67<br>72.67<br>72.67<br>72.67<br>72.67<br>72.67<br>72.67<br>72.67<br>72.67<br>72.67<br>72.67<br>72.67<br>72.67<br>72.67<br>72.67<br>72.67<br>72.67<br>72.67<br>72.67<br>72.67<br>72.67<br>72.67<br>72.67<br>72.67<br>72.67<br>72.67<br>72.67<br>72.67<br>72.67<br>72.67<br>72.67<br>72.67<br>72.67<br>72.67<br>72.67<br>72.67<br>72.67<br>72.67<br>72.67<br>72.67<br>72.67<br>72.67<br>72.67<br>72.67<br>72.67<br>72.67<br>72.67<br>72.67<br>72.67<br>72.67<br>72.67<br>72.67<br>72.67<br>72.67<br>72.67<br>72.67<br>72.67<br>72.67<br>72.77<br>72.77<br>72.77<br>72.77<br>72.77<br>72.77<br>72.77<br>72.77<br>72.77<br>72.77<br>72.77<br>72.77<br>72.77<br>72.77<br>72.77<br>72.77<br>72.77<br>72.77<br>72.77<br>72.77<br>72.77<br>72.77<br>72.77<br>72.77<br>72.77<br>72.77<br>72.77<br>72.77<br>72.77<br>72.77<br>72.77<br>72.77<br>72.77<br>72.77<br>72.77<br>72.77<br>72.77<br>72.77<br>72.77<br>72.77<br>72.77<br>72.77<br>72.77<br>72.77<br>72.77<br>72.77<br>72.77<br>72.77<br>72.77<br>72.77<br>72.77<br>72.77<br>72.77<br>72.77<br>72.77<br>72.77<br>72.77<br>72.77<br>72.77<br>72.77<br>72.77<br>72.77<br>72.77<br>72.77 | 33.30<br>16.66<br>9.70<br>8.31<br>9.70<br>9.70<br>9.70<br>9.70<br>9.70<br>9.70<br>9.70<br>9.70<br>9.70<br>9.70<br>9.70<br>9.70<br>9.70<br>9.70<br>9.70<br>9.70<br>9.70<br>9.70<br>9.70<br>9.70<br>9.70<br>9.70<br>9.70<br>9.70<br>9.70<br>9.70<br>9.70<br>9.70<br>9.70<br>9.70<br>9.70<br>9.70<br>9.70<br>9.70<br>9.70<br>9.70<br>9.70<br>9.70<br>9.70<br>9.70<br>9.70<br>9.70<br>9.70<br>9.70<br>9.70<br>9.70<br>9.70<br>9.70<br>9.70<br>9.70<br>9.70<br>9.70<br>9.70<br>9.70<br>9.70<br>9.70<br>9.70<br>9.70<br>9.70<br>9.70<br>9.70<br>9.70<br>9.70<br>9.70<br>9.70<br>9.70<br>9.70<br>9.70<br>9.70<br>9.70<br>9.70<br>9.70<br>9.70<br>9.70<br>9.70<br>9.70<br>9.70<br>9.70<br>9.70<br>9.70<br>9.70<br>9.70<br>9.70<br>9.70<br>9.70<br>9.70<br>9.70<br>9.70<br>9.70<br>9.70<br>9.70<br>9.70<br>9.70<br>9.70<br>9.70<br>9.70<br>9.70<br>9.70<br>9.70<br>9.70<br>9.70<br>9.70<br>9.70<br>9.70<br>9.70<br>9.70<br>9.70<br>9.70<br>9.70<br>9.70<br>9.70<br>9.70<br>9.70<br>9.70<br>9.70<br>9.70<br>9.70<br>9.70<br>9.70<br>9.70<br>9.70<br>9.70<br>9.70<br>9.70<br>9.70<br>9.70<br>9.70<br>9.70<br>9.70<br>9.70<br>9.70<br>9.70<br>9.70<br>9.70<br>9.70<br>9.70<br>9.70<br>9.70<br>9.70<br>9.70<br>9.70<br>9.70<br>9.70<br>9.70<br>9.70<br>9.70<br>9.70<br>9.70<br>9.70<br>9.70<br>9.70<br>9.70<br>9.70<br>9.70<br>9.70<br>9.70<br>9.70<br>9.70<br>9.70<br>9.70<br>9.70<br>9.70<br>9.70<br>9.70<br>9.70<br>9.70<br>9.70<br>9.70<br>9.70<br>9.70<br>9.70<br>9.70<br>9.70<br>9.70<br>9.70<br>9.70<br>9.70<br>9.70<br>9.70<br>9.70<br>9.70<br>9.70<br>9.70<br>9.70<br>9.70<br>9.70<br>9.70<br>9.70<br>9.70<br>9.70<br>9.70<br>9.70<br>9.70<br>9.70<br>9.70<br>9.70<br>9.70<br>9.70<br>9.70<br>9.70<br>9.70<br>9.70<br>9.70<br>9.70<br>9.70<br>9.70<br>9.70<br>9.70<br>9.70<br>9.70<br>9.70<br>9.70<br>9.70<br>9.70<br>9.70<br>9.70<br>9.70<br>9.70<br>9.70<br>9.70<br>9.70<br>9.70<br>9.70<br>9.70<br>9.70<br>9.70<br>9.70<br>9.70<br>9.70<br>9.70<br>9.70<br>9.70<br>9.70<br>9.70<br>9.70<br>9.70<br>9.70<br>9.70<br>9.70<br>9.70<br>9.70<br>9.70<br>9.70<br>9.70<br>9.70<br>9.70<br>9.70<br>9.70<br>9.70<br>9.70<br>9.70<br>9.70<br>9.70<br>9.70<br>9.70<br>9.70<br>9.70<br>9.70<br>9.70<br>9.70<br>9.70<br>9.70<br>9.70<br>9.70<br>9.70<br>9.70<br>9.70<br>9.70<br>9.70<br>9.70<br>9.70<br>9.70<br>9.70<br>9.70<br>9.70<br>9.70<br>9.70<br>9.70<br>9.70<br>9.70<br>9.70<br>9.70<br>9.70<br>9.70<br>9.70<br>9.70<br>9.70<br>9.70<br>9.70<br>9.70<br>9.70<br>9.70<br>9.70<br>9.70<br>9.70<br>9.70<br>9.70<br>9.70<br>9.70<br>9.70<br>9.70<br>9.70<br>9.70<br>9.70<br>9.70<br>9.70<br>9.70<br>9.70<br>9.70<br>9.70<br>9.70<br>9.70<br>9.70<br>9.70<br>9.70<br>9.70<br>9.70<br>9.70<br>9.70<br>9.70<br>9.70<br>9.70<br>9.70<br>9.70<br>9.70<br>9.70<br>9.70<br>9.70<br>9.70<br>9.70<br>9.70<br>9.70<br>9.70<br>9.70<br>9.70<br>9.70<br>9.70 |                         | 03.50<br>31.75<br>2 15.24<br>4 4 4 4 4 4 4 4 4 4 4 4 4 4 4 4 4 4 4              |          |
| CURRENT RATING /<br>10A / 2.2<br>20A / 3.3<br>30A / 3.7<br>40A / 4.2                     | / ØA                                                                                                                                                                                                                                                                                                                                                                                                                                                                                                                                                                                                                                                                                                                                                                                                                                                                                                                                                                                                                                                                                                                                                                                                                                                                                                                                                                                                                                                                                                                                                                                                                                                                                                                                                                                                                                                                                                                                                                                                                                                                                                                         | 17W2 Male/Female                                                                                                                                                                                                                                                                                                                                                                                                                                                                                                                                                                                                                                                                                                                                                                                                                                                                                                                                                                                                                                                                                                                                                                                                                                                                                                                                                                                                                                                                                                                                                                                                                                                                                                                                                                                                                                                                                                                                                                                                                                                                                                                                                                                                                                                                                                                                                                                                                                                                                                                                                                                                                                                                                                                                                                                                                       | 21W1 Male/Femal         | 47.05<br>23.45<br>4<br>4<br>4<br>4<br>4<br>4<br>4<br>4<br>4<br>4<br>4<br>4<br>4 | <b>B</b> |
|                                                                                          | COMBINA                                                                                                                                                                                                                                                                                                                                                                                                                                                                                                                                                                                                                                                                                                                                                                                                                                                                                                                                                                                                                                                                                                                                                                                                                                                                                                                                                                                                                                                                                                                                                                                                                                                                                                                                                                                                                                                                                                                                                                                                                                                                                                                      | COMBINATION D-SUB                                                                                                                                                                                                                                                                                                                                                                                                                                                                                                                                                                                                                                                                                                                                                                                                                                                                                                                                                                                                                                                                                                                                                                                                                                                                                                                                                                                                                                                                                                                                                                                                                                                                                                                                                                                                                                                                                                                                                                                                                                                                                                                                                                                                                                                                                                                                                                                                                                                                                                                                                                                                                                                                                                                                                                                                                      |                         | COMBO ASSEMBLY                                                                  | 019      |
|                                                                                          |                                                                                                                                                                                                                                                                                                                                                                                                                                                                                                                                                                                                                                                                                                                                                                                                                                                                                                                                                                                                                                                                                                                                                                                                                                                                                                                                                                                                                                                                                                                                                                                                                                                                                                                                                                                                                                                                                                                                                                                                                                                                                                                              |                                                                                                                                                                                                                                                                                                                                                                                                                                                                                                                                                                                                                                                                                                                                                                                                                                                                                                                                                                                                                                                                                                                                                                                                                                                                                                                                                                                                                                                                                                                                                                                                                                                                                                                                                                                                                                                                                                                                                                                                                                                                                                                                                                                                                                                                                                                                                                                                                                                                                                                                                                                                                                                                                                                                                                                                                                        | DRAWN: C.B<br>CHECKED:  | DATE: DATE:                                                                     |          |
| HIS SERIES FULLY CONFORMS TO                                                             | EDAC INC                                                                                                                                                                                                                                                                                                                                                                                                                                                                                                                                                                                                                                                                                                                                                                                                                                                                                                                                                                                                                                                                                                                                                                                                                                                                                                                                                                                                                                                                                                                                                                                                                                                                                                                                                                                                                                                                                                                                                                                                                                                                                                                     | ARE THE FROFER IT OF EDAG INC., AND                                                                                                                                                                                                                                                                                                                                                                                                                                                                                                                                                                                                                                                                                                                                                                                                                                                                                                                                                                                                                                                                                                                                                                                                                                                                                                                                                                                                                                                                                                                                                                                                                                                                                                                                                                                                                                                                                                                                                                                                                                                                                                                                                                                                                                                                                                                                                                                                                                                                                                                                                                                                                                                                                                                                                                                                    | SCALE: N.T.S            | SHEET 3 OF                                                                      | 4        |
| THE EUROPEAN UNION DIRECTIVES<br>2011/65/EU FOR RoHS COMPLIANCY.                         | TORONTO, ON<br>CANADA                                                                                                                                                                                                                                                                                                                                                                                                                                                                                                                                                                                                                                                                                                                                                                                                                                                                                                                                                                                                                                                                                                                                                                                                                                                                                                                                                                                                                                                                                                                                                                                                                                                                                                                                                                                                                                                                                                                                                                                                                                                                                                        |                                                                                                                                                                                                                                                                                                                                                                                                                                                                                                                                                                                                                                                                                                                                                                                                                                                                                                                                                                                                                                                                                                                                                                                                                                                                                                                                                                                                                                                                                                                                                                                                                                                                                                                                                                                                                                                                                                                                                                                                                                                                                                                                                                                                                                                                                                                                                                                                                                                                                                                                                                                                                                                                                                                                                                                                                                        | DRAWING NUMBER: 628-43W | 2224-2N6                                                                        | ISSUE    |
|                                                                                          | YOUR CONNECTION TO QUALITY & SEF                                                                                                                                                                                                                                                                                                                                                                                                                                                                                                                                                                                                                                                                                                                                                                                                                                                                                                                                                                                                                                                                                                                                                                                                                                                                                                                                                                                                                                                                                                                                                                                                                                                                                                                                                                                                                                                                                                                                                                                                                                                                                             | RVICE WITHOUT WRITTEN PERMISSION.                                                                                                                                                                                                                                                                                                                                                                                                                                                                                                                                                                                                                                                                                                                                                                                                                                                                                                                                                                                                                                                                                                                                                                                                                                                                                                                                                                                                                                                                                                                                                                                                                                                                                                                                                                                                                                                                                                                                                                                                                                                                                                                                                                                                                                                                                                                                                                                                                                                                                                                                                                                                                                                                                                                                                                                                      | PART NUMBER: 628-43W    | 2224-2N6                                                                        | 1        |