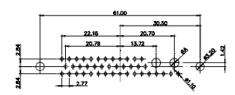

3W3 / 3WK3

5W1 Male/Female

7W2 Male/Female

(1)

21W4 Male/Female

628-43W2224-2N6

|                                                                                          |                                                                                                                                                                                                                                                                                                                                                                                                                                                                                                                                                                                                                                                                                                                                                                                                                                                                                                                                                                                                                                                                                                                                                                                                                                                                                                                                                                                                                                                                                                                                                                                                                                                                                                                                                                                                                                                                                                                                                                                                                                                                                                                              |                                                                                                                                                                                                                                                                                                                                                                                                                                                                                                                                                                                                                                                                                                                                                                                                                                                                                                                                                                                                                                                                                                                                                                                                                                                                                                                                                                                                                                                                                                                                                                                                                                                                                                                                                                                                                                                                                                                                                                                                                                                                                                                                                                                                                                                                                                                                                                                                                                                                                                                                                                                                                                                                                                                                                                                                                                        |                         |                                                                                 | - see    |
|------------------------------------------------------------------------------------------|------------------------------------------------------------------------------------------------------------------------------------------------------------------------------------------------------------------------------------------------------------------------------------------------------------------------------------------------------------------------------------------------------------------------------------------------------------------------------------------------------------------------------------------------------------------------------------------------------------------------------------------------------------------------------------------------------------------------------------------------------------------------------------------------------------------------------------------------------------------------------------------------------------------------------------------------------------------------------------------------------------------------------------------------------------------------------------------------------------------------------------------------------------------------------------------------------------------------------------------------------------------------------------------------------------------------------------------------------------------------------------------------------------------------------------------------------------------------------------------------------------------------------------------------------------------------------------------------------------------------------------------------------------------------------------------------------------------------------------------------------------------------------------------------------------------------------------------------------------------------------------------------------------------------------------------------------------------------------------------------------------------------------------------------------------------------------------------------------------------------------|----------------------------------------------------------------------------------------------------------------------------------------------------------------------------------------------------------------------------------------------------------------------------------------------------------------------------------------------------------------------------------------------------------------------------------------------------------------------------------------------------------------------------------------------------------------------------------------------------------------------------------------------------------------------------------------------------------------------------------------------------------------------------------------------------------------------------------------------------------------------------------------------------------------------------------------------------------------------------------------------------------------------------------------------------------------------------------------------------------------------------------------------------------------------------------------------------------------------------------------------------------------------------------------------------------------------------------------------------------------------------------------------------------------------------------------------------------------------------------------------------------------------------------------------------------------------------------------------------------------------------------------------------------------------------------------------------------------------------------------------------------------------------------------------------------------------------------------------------------------------------------------------------------------------------------------------------------------------------------------------------------------------------------------------------------------------------------------------------------------------------------------------------------------------------------------------------------------------------------------------------------------------------------------------------------------------------------------------------------------------------------------------------------------------------------------------------------------------------------------------------------------------------------------------------------------------------------------------------------------------------------------------------------------------------------------------------------------------------------------------------------------------------------------------------------------------------------------|-------------------------|---------------------------------------------------------------------------------|----------|
|                                                                                          |                                                                                                                                                                                                                                                                                                                                                                                                                                                                                                                                                                                                                                                                                                                                                                                                                                                                                                                                                                                                                                                                                                                                                                                                                                                                                                                                                                                                                                                                                                                                                                                                                                                                                                                                                                                                                                                                                                                                                                                                                                                                                                                              | 11W1 Male/Female                                                                                                                                                                                                                                                                                                                                                                                                                                                                                                                                                                                                                                                                                                                                                                                                                                                                                                                                                                                                                                                                                                                                                                                                                                                                                                                                                                                                                                                                                                                                                                                                                                                                                                                                                                                                                                                                                                                                                                                                                                                                                                                                                                                                                                                                                                                                                                                                                                                                                                                                                                                                                                                                                                                                                                                                                       | 27W2 Male/Femal         | e                                                                               |          |
| 47.06<br>14.48<br>14.48<br>0<br>0<br>0<br>0<br>0<br>0<br>0<br>0<br>0<br>0<br>0<br>0<br>0 | 8W8 Female<br>53.50<br>53.50<br>53.50<br>72.63<br>72.67<br>72.67<br>72.67<br>72.67<br>72.67<br>72.67<br>72.67<br>72.67<br>72.67<br>72.67<br>72.67<br>72.67<br>72.67<br>72.67<br>72.67<br>72.67<br>72.67<br>72.67<br>72.67<br>72.67<br>72.67<br>72.67<br>72.67<br>72.67<br>72.67<br>72.67<br>72.67<br>72.67<br>72.67<br>72.67<br>72.67<br>72.67<br>72.67<br>72.67<br>72.67<br>72.67<br>72.67<br>72.67<br>72.67<br>72.67<br>72.67<br>72.67<br>72.67<br>72.67<br>72.67<br>72.67<br>72.67<br>72.67<br>72.67<br>72.67<br>72.67<br>72.67<br>72.67<br>72.67<br>72.67<br>72.67<br>72.67<br>72.67<br>72.67<br>72.67<br>72.67<br>72.67<br>72.67<br>72.67<br>72.67<br>72.67<br>72.67<br>72.67<br>72.67<br>72.67<br>72.67<br>72.67<br>72.67<br>72.67<br>72.67<br>72.67<br>72.67<br>72.67<br>72.67<br>72.67<br>72.67<br>72.67<br>72.67<br>72.67<br>72.67<br>72.67<br>72.67<br>72.67<br>72.67<br>72.67<br>72.67<br>72.67<br>72.67<br>72.67<br>72.67<br>72.67<br>72.67<br>72.67<br>72.67<br>72.67<br>72.67<br>72.67<br>72.67<br>72.67<br>72.67<br>72.67<br>72.67<br>72.67<br>72.67<br>72.67<br>72.67<br>72.67<br>72.67<br>72.67<br>72.67<br>72.67<br>72.67<br>72.67<br>72.67<br>72.67<br>72.67<br>72.67<br>72.67<br>72.67<br>72.67<br>72.67<br>72.67<br>72.67<br>72.67<br>72.67<br>72.67<br>72.67<br>72.67<br>72.67<br>72.67<br>72.67<br>72.67<br>72.67<br>72.67<br>72.67<br>72.67<br>72.67<br>72.67<br>72.67<br>72.67<br>72.67<br>72.67<br>72.67<br>72.67<br>72.67<br>72.67<br>72.67<br>72.67<br>72.67<br>72.67<br>72.67<br>72.67<br>72.67<br>72.77<br>72.77<br>72.77<br>72.77<br>72.77<br>72.77<br>72.77<br>72.77<br>72.77<br>72.77<br>72.77<br>72.77<br>72.77<br>72.77<br>72.77<br>72.77<br>72.77<br>72.77<br>72.77<br>72.77<br>72.77<br>72.77<br>72.77<br>72.77<br>72.77<br>72.77<br>72.77<br>72.77<br>72.77<br>72.77<br>72.77<br>72.77<br>72.77<br>72.77<br>72.77<br>72.77<br>72.77<br>72.77<br>72.77<br>72.77<br>72.77<br>72.77<br>72.77<br>72.77<br>72.77<br>72.77<br>72.77<br>72.77<br>72.77<br>72.77<br>72.77<br>72.77<br>72.77<br>72.77<br>72.77<br>72.77<br>72.77<br>72.77<br>72.77<br>72.77<br>72.77<br>72.77<br>72.77<br>72.77 | 33.30<br>16.66<br>9.70<br>8.31<br>9.70<br>9.70<br>9.70<br>9.70<br>9.70<br>9.70<br>9.70<br>9.70<br>9.70<br>9.70<br>9.70<br>9.70<br>9.70<br>9.70<br>9.70<br>9.70<br>9.70<br>9.70<br>9.70<br>9.70<br>9.70<br>9.70<br>9.70<br>9.70<br>9.70<br>9.70<br>9.70<br>9.70<br>9.70<br>9.70<br>9.70<br>9.70<br>9.70<br>9.70<br>9.70<br>9.70<br>9.70<br>9.70<br>9.70<br>9.70<br>9.70<br>9.70<br>9.70<br>9.70<br>9.70<br>9.70<br>9.70<br>9.70<br>9.70<br>9.70<br>9.70<br>9.70<br>9.70<br>9.70<br>9.70<br>9.70<br>9.70<br>9.70<br>9.70<br>9.70<br>9.70<br>9.70<br>9.70<br>9.70<br>9.70<br>9.70<br>9.70<br>9.70<br>9.70<br>9.70<br>9.70<br>9.70<br>9.70<br>9.70<br>9.70<br>9.70<br>9.70<br>9.70<br>9.70<br>9.70<br>9.70<br>9.70<br>9.70<br>9.70<br>9.70<br>9.70<br>9.70<br>9.70<br>9.70<br>9.70<br>9.70<br>9.70<br>9.70<br>9.70<br>9.70<br>9.70<br>9.70<br>9.70<br>9.70<br>9.70<br>9.70<br>9.70<br>9.70<br>9.70<br>9.70<br>9.70<br>9.70<br>9.70<br>9.70<br>9.70<br>9.70<br>9.70<br>9.70<br>9.70<br>9.70<br>9.70<br>9.70<br>9.70<br>9.70<br>9.70<br>9.70<br>9.70<br>9.70<br>9.70<br>9.70<br>9.70<br>9.70<br>9.70<br>9.70<br>9.70<br>9.70<br>9.70<br>9.70<br>9.70<br>9.70<br>9.70<br>9.70<br>9.70<br>9.70<br>9.70<br>9.70<br>9.70<br>9.70<br>9.70<br>9.70<br>9.70<br>9.70<br>9.70<br>9.70<br>9.70<br>9.70<br>9.70<br>9.70<br>9.70<br>9.70<br>9.70<br>9.70<br>9.70<br>9.70<br>9.70<br>9.70<br>9.70<br>9.70<br>9.70<br>9.70<br>9.70<br>9.70<br>9.70<br>9.70<br>9.70<br>9.70<br>9.70<br>9.70<br>9.70<br>9.70<br>9.70<br>9.70<br>9.70<br>9.70<br>9.70<br>9.70<br>9.70<br>9.70<br>9.70<br>9.70<br>9.70<br>9.70<br>9.70<br>9.70<br>9.70<br>9.70<br>9.70<br>9.70<br>9.70<br>9.70<br>9.70<br>9.70<br>9.70<br>9.70<br>9.70<br>9.70<br>9.70<br>9.70<br>9.70<br>9.70<br>9.70<br>9.70<br>9.70<br>9.70<br>9.70<br>9.70<br>9.70<br>9.70<br>9.70<br>9.70<br>9.70<br>9.70<br>9.70<br>9.70<br>9.70<br>9.70<br>9.70<br>9.70<br>9.70<br>9.70<br>9.70<br>9.70<br>9.70<br>9.70<br>9.70<br>9.70<br>9.70<br>9.70<br>9.70<br>9.70<br>9.70<br>9.70<br>9.70<br>9.70<br>9.70<br>9.70<br>9.70<br>9.70<br>9.70<br>9.70<br>9.70<br>9.70<br>9.70<br>9.70<br>9.70<br>9.70<br>9.70<br>9.70<br>9.70<br>9.70<br>9.70<br>9.70<br>9.70<br>9.70<br>9.70<br>9.70<br>9.70<br>9.70<br>9.70<br>9.70<br>9.70<br>9.70<br>9.70<br>9.70<br>9.70<br>9.70<br>9.70<br>9.70<br>9.70<br>9.70<br>9.70<br>9.70<br>9.70<br>9.70<br>9.70<br>9.70<br>9.70<br>9.70<br>9.70<br>9.70<br>9.70<br>9.70<br>9.70<br>9.70<br>9.70<br>9.70<br>9.70<br>9.70<br>9.70<br>9.70<br>9.70<br>9.70<br>9.70<br>9.70<br>9.70<br>9.70<br>9.70<br>9.70<br>9.70<br>9.70<br>9.70<br>9.70<br>9.70<br>9.70<br>9.70<br>9.70<br>9.70<br>9.70<br>9.70<br>9.70<br>9.70<br>9.70<br>9.70<br>9.70<br>9.70<br>9.70<br>9.70<br>9.70<br>9.70<br>9.70<br>9.70<br>9.70<br>9.70<br>9.70<br>9.70<br>9.70<br>9.70<br>9.70<br>9.70<br>9.70<br>9.70<br>9.70 |                         | 03.50<br>31.75<br>2 15.24<br>4 4 4 4 4 4 4 4 4 4 4 4 4 4 4 4 4 4 4              |          |
| CURRENT RATING /<br>10A / 2.2<br>20A / 3.3<br>30A / 3.7<br>40A / 4.2                     | / ØA                                                                                                                                                                                                                                                                                                                                                                                                                                                                                                                                                                                                                                                                                                                                                                                                                                                                                                                                                                                                                                                                                                                                                                                                                                                                                                                                                                                                                                                                                                                                                                                                                                                                                                                                                                                                                                                                                                                                                                                                                                                                                                                         | 17W2 Male/Female                                                                                                                                                                                                                                                                                                                                                                                                                                                                                                                                                                                                                                                                                                                                                                                                                                                                                                                                                                                                                                                                                                                                                                                                                                                                                                                                                                                                                                                                                                                                                                                                                                                                                                                                                                                                                                                                                                                                                                                                                                                                                                                                                                                                                                                                                                                                                                                                                                                                                                                                                                                                                                                                                                                                                                                                                       | 21W1 Male/Femal         | 47.05<br>23.45<br>4<br>4<br>4<br>4<br>4<br>4<br>4<br>4<br>4<br>4<br>4<br>4<br>4 | <b>B</b> |
|                                                                                          | COMBINA                                                                                                                                                                                                                                                                                                                                                                                                                                                                                                                                                                                                                                                                                                                                                                                                                                                                                                                                                                                                                                                                                                                                                                                                                                                                                                                                                                                                                                                                                                                                                                                                                                                                                                                                                                                                                                                                                                                                                                                                                                                                                                                      | COMBINATION D-SUB                                                                                                                                                                                                                                                                                                                                                                                                                                                                                                                                                                                                                                                                                                                                                                                                                                                                                                                                                                                                                                                                                                                                                                                                                                                                                                                                                                                                                                                                                                                                                                                                                                                                                                                                                                                                                                                                                                                                                                                                                                                                                                                                                                                                                                                                                                                                                                                                                                                                                                                                                                                                                                                                                                                                                                                                                      |                         | COMBO ASSEMBLY                                                                  | 019      |
|                                                                                          |                                                                                                                                                                                                                                                                                                                                                                                                                                                                                                                                                                                                                                                                                                                                                                                                                                                                                                                                                                                                                                                                                                                                                                                                                                                                                                                                                                                                                                                                                                                                                                                                                                                                                                                                                                                                                                                                                                                                                                                                                                                                                                                              |                                                                                                                                                                                                                                                                                                                                                                                                                                                                                                                                                                                                                                                                                                                                                                                                                                                                                                                                                                                                                                                                                                                                                                                                                                                                                                                                                                                                                                                                                                                                                                                                                                                                                                                                                                                                                                                                                                                                                                                                                                                                                                                                                                                                                                                                                                                                                                                                                                                                                                                                                                                                                                                                                                                                                                                                                                        | DRAWN: C.B<br>CHECKED:  | DATE: DATE:                                                                     |          |
| HIS SERIES FULLY CONFORMS TO                                                             | EDAC INC                                                                                                                                                                                                                                                                                                                                                                                                                                                                                                                                                                                                                                                                                                                                                                                                                                                                                                                                                                                                                                                                                                                                                                                                                                                                                                                                                                                                                                                                                                                                                                                                                                                                                                                                                                                                                                                                                                                                                                                                                                                                                                                     | ARE THE FROFER IT OF EDAG INC., AND                                                                                                                                                                                                                                                                                                                                                                                                                                                                                                                                                                                                                                                                                                                                                                                                                                                                                                                                                                                                                                                                                                                                                                                                                                                                                                                                                                                                                                                                                                                                                                                                                                                                                                                                                                                                                                                                                                                                                                                                                                                                                                                                                                                                                                                                                                                                                                                                                                                                                                                                                                                                                                                                                                                                                                                                    | SCALE: N.T.S            | SHEET 3 OF                                                                      | 4        |
| THE EUROPEAN UNION DIRECTIVES<br>2011/65/EU FOR RoHS COMPLIANCY.                         | TORONTO, ON<br>CANADA                                                                                                                                                                                                                                                                                                                                                                                                                                                                                                                                                                                                                                                                                                                                                                                                                                                                                                                                                                                                                                                                                                                                                                                                                                                                                                                                                                                                                                                                                                                                                                                                                                                                                                                                                                                                                                                                                                                                                                                                                                                                                                        |                                                                                                                                                                                                                                                                                                                                                                                                                                                                                                                                                                                                                                                                                                                                                                                                                                                                                                                                                                                                                                                                                                                                                                                                                                                                                                                                                                                                                                                                                                                                                                                                                                                                                                                                                                                                                                                                                                                                                                                                                                                                                                                                                                                                                                                                                                                                                                                                                                                                                                                                                                                                                                                                                                                                                                                                                                        | DRAWING NUMBER: 628-43W | 2224-2N6                                                                        | ISSUE    |
|                                                                                          | YOUR CONNECTION TO QUALITY & SEF                                                                                                                                                                                                                                                                                                                                                                                                                                                                                                                                                                                                                                                                                                                                                                                                                                                                                                                                                                                                                                                                                                                                                                                                                                                                                                                                                                                                                                                                                                                                                                                                                                                                                                                                                                                                                                                                                                                                                                                                                                                                                             | RVICE WITHOUT WRITTEN PERMISSION.                                                                                                                                                                                                                                                                                                                                                                                                                                                                                                                                                                                                                                                                                                                                                                                                                                                                                                                                                                                                                                                                                                                                                                                                                                                                                                                                                                                                                                                                                                                                                                                                                                                                                                                                                                                                                                                                                                                                                                                                                                                                                                                                                                                                                                                                                                                                                                                                                                                                                                                                                                                                                                                                                                                                                                                                      | PART NUMBER: 628-43W    | 2224-2N6                                                                        | 1        |

13W3 Female

47W1 Female

36W4 Female

17W5 Male

COMPLIANT

2.77

|                                                                  |                                                                                | SW REFERENCE NO.: 628 COMBO ASSEMBLY                                                                                                                                                                           |                                 |                  |       |
|------------------------------------------------------------------|--------------------------------------------------------------------------------|----------------------------------------------------------------------------------------------------------------------------------------------------------------------------------------------------------------|---------------------------------|------------------|-------|
|                                                                  | COMBINATION D-SUB                                                              |                                                                                                                                                                                                                | DRAWN: C.B                      | DATE: JAN. 01/20 | )19   |
|                                                                  |                                                                                |                                                                                                                                                                                                                | CHECKED:                        | DATE:            |       |
| THIS SERIES FULLY CONFORMS TO                                    | EDAC INC<br>TORONTO, ONTARIO<br>CANADA<br>YOUR CONNECTION TO QUALITY & SERVICE | THESE DRAWINGS AND SPECIFICATIONS<br>ARE THE PROPERTY OF EDAC INC.,AND<br>SHALL NOT BE REPRODUCED,OR COPIED<br>OR USED AS THE BASIS FOR THE<br>MANUFACTURE OR SALE OF APPARATUS<br>WITHOUT WRITTEN PERMISSION. | SCALE: N.T.S                    | SHEET 4 OF       | 4     |
| THE EUROPEAN UNION DIRECTIVES<br>2011/65/EU FOR R₀HS COMPLIANCY. |                                                                                |                                                                                                                                                                                                                | DRAWING NUMBER: 628-43W2224-2N6 |                  | ISSUE |
|                                                                  |                                                                                |                                                                                                                                                                                                                | PART NUMBER: 628-43W            | 2224-2N6         | 1     |