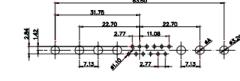

5W5 Male

5W5 Female

8W8 Male

WITHOUT WRITTEN PERMISSION.

THI THE 2011/65/EU FOR RoHS COMPLIANCY.  
 TOLERANCE UNLESS OTHERWISE
 THIS IS A C.A.D. GENERATED DRAWING DO NOT MAKE MANUAL REVISIONS TO MASTER.

 .X
 ±0.25

25W3 Male

13W3 Male

36W4 Male

13W6 Male

43W2 Male

13W6 Female

.XX ±0.13 .XXX ±0.05

9W4 Female

13W3 Female

47W1 Female

36W4 Female

17W5 Male

COMPLIANT

2.77

|                                                                  |                                                                                | SW REFERENCE NO.: 628 COMBO ASSEMBLY                                                                                                                                                                           |                                 |                  |       |
|------------------------------------------------------------------|--------------------------------------------------------------------------------|----------------------------------------------------------------------------------------------------------------------------------------------------------------------------------------------------------------|---------------------------------|------------------|-------|
|                                                                  | COMBINATION D-SUB                                                              |                                                                                                                                                                                                                | DRAWN: C.B                      | DATE: JAN. 01/20 | )19   |
|                                                                  |                                                                                |                                                                                                                                                                                                                | CHECKED:                        | DATE:            |       |
| THIS SERIES FULLY CONFORMS TO                                    | EDAC INC<br>TORONTO, ONTARIO<br>CANADA<br>YOUR CONNECTION TO QUALITY & SERVICE | THESE DRAWINGS AND SPECIFICATIONS<br>ARE THE PROPERTY OF EDAC INC.,AND<br>SHALL NOT BE REPRODUCED,OR COPIED<br>OR USED AS THE BASIS FOR THE<br>MANUFACTURE OR SALE OF APPARATUS<br>WITHOUT WRITTEN PERMISSION. | SCALE: N.T.S                    | SHEET 4 OF       | 4     |
| THE EUROPEAN UNION DIRECTIVES<br>2011/65/EU FOR R₀HS COMPLIANCY. |                                                                                |                                                                                                                                                                                                                | DRAWING NUMBER: 628-43W2224-2N6 |                  | ISSUE |
|                                                                  |                                                                                |                                                                                                                                                                                                                | PART NUMBER: 628-43W            | 2224-2N6         | 1     |