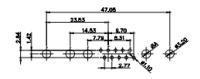

25W3 Male

13W3 Male

36W4 Male

13W6 Male

43W2 Male

13W6 Female

.XX ±0.13 .XXX ±0.05

9W4 Female

13W3 Female

47W1 Female

36W4 Female

17W5 Male

COMPLIANT

2.77

|                                                                  |                                                                                | SW REFERENCE NO.: 628 COMBO ASSEMBLY                                                                                                                                                                           |                                 |                  |       |
|------------------------------------------------------------------|--------------------------------------------------------------------------------|----------------------------------------------------------------------------------------------------------------------------------------------------------------------------------------------------------------|---------------------------------|------------------|-------|
|                                                                  | COMBINATION D-SUB                                                              |                                                                                                                                                                                                                | DRAWN: C.B                      | DATE: JAN. 01/20 | )19   |
|                                                                  |                                                                                |                                                                                                                                                                                                                | CHECKED:                        | DATE:            |       |
| THIS SERIES FULLY CONFORMS TO                                    | EDAC INC<br>TORONTO, ONTARIO<br>CANADA<br>YOUR CONNECTION TO QUALITY & SERVICE | THESE DRAWINGS AND SPECIFICATIONS<br>ARE THE PROPERTY OF EDAC INC.,AND<br>SHALL NOT BE REPRODUCED,OR COPIED<br>OR USED AS THE BASIS FOR THE<br>MANUFACTURE OR SALE OF APPARATUS<br>WITHOUT WRITTEN PERMISSION. | SCALE: N.T.S                    | SHEET 4 OF       | 4     |
| THE EUROPEAN UNION DIRECTIVES<br>2011/65/EU FOR R₀HS COMPLIANCY. |                                                                                |                                                                                                                                                                                                                | DRAWING NUMBER: 628-43W2224-2N6 |                  | ISSUE |
|                                                                  |                                                                                |                                                                                                                                                                                                                | PART NUMBER: 628-43W            | 2224-2N6         | 1     |