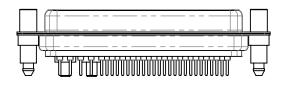

THIS IS A C.A.D. GENERATED DRAWING DO NOT MAKE MANUAL REVISIONS TO MASTER.

ISSUE NUMBER

NOTES:

MATERIAL:

HOUSING: THERMOPLASTIC POLYESTER, UL94V-0 SHELL: STEEL, Sn or Ni PLATED CONTACT: COPPER ALLOY SEE ORDERING GUIDE FOR PLATING

OPERATING TEMPERATURE: -55°C ~ 125°C

SIGNAL CONTACT CURRENT RATING: 5A PER CONTACT SIGNAL CONTACT RESISTANCE:  $10m\Omega$  MAX. INSULATOR RESISTANCE:  $5000M\Omega$  min. DIELECTRIC WITHSTANDING VOLTAGE: 1000V AC rms

THIS SERIES FULLY CONFORMS TO THE EUROPEAN UNION DIRECTIVES 2011/65/EU FOR RoHS COMPLIANCY. C PLATING

THIS IS A C.A.D. GENERATED DRAWING TOLERANCE UNLESS OTHERWISE SPECIFIED DO NOT MAKE MANUAL REVISIONS TO MASTER. .X ±0.25 .XX ±0.13 .XXX ±0.05