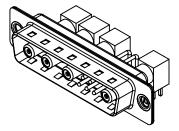

DIELECTRIC WITHSTANDING VOLTAGE: -55°C ~ 125°C

1000V AC rms

| COMBINATION D-SUB                                                              |                                                                                                                                                                                                                | SW REFERENCE NO.: 629 C  | OMBO ASSEMBLY    |       |
|--------------------------------------------------------------------------------|----------------------------------------------------------------------------------------------------------------------------------------------------------------------------------------------------------------|--------------------------|------------------|-------|
|                                                                                |                                                                                                                                                                                                                | DRAWN: C.B               | DATE: JAN. 01/20 | 19    |
|                                                                                |                                                                                                                                                                                                                |                          | DATE:            |       |
| EDAG INC<br>TORONTO, ONTARIO<br>CANADA<br>YOUR CONNECTION TO QUALITY & SERVICE | THESE DRAWINGS AND SPECIFICATIONS<br>ARE THE PROPERTY OF EDAC INC.,AND<br>SHALL NOT BE REPRODUCED,OR COPIED<br>OR USED AS THE BASIS FOR THE<br>MANUFACTURE OR SALE OF APPARATUS<br>WITHOUT WRITTEN PERMISSION. | SCALE: (IN C.A.D. 1:1)   | SHEET 1 OF       | 2     |
|                                                                                |                                                                                                                                                                                                                | DRAWING NUMBER: 629-9W4- | 240-5N1          | ISSUE |
|                                                                                |                                                                                                                                                                                                                | PART NUMBER: 629-9W4-    | 240-5N1          | 1     |