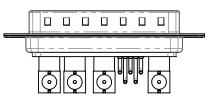

DIELECTRIC WITHSTANDING VOLTAGE: -55°C ~ 125°C

1000V AC rms

| COMBINATION D-SUB                                                              |                                                                                                                                                                                                                | SW REFERENCE NO.: 629 C  | OMBO ASSEMBLY    |       |
|--------------------------------------------------------------------------------|----------------------------------------------------------------------------------------------------------------------------------------------------------------------------------------------------------------|--------------------------|------------------|-------|
|                                                                                |                                                                                                                                                                                                                | DRAWN: C.B               | DATE: JAN. 01/20 | 19    |
|                                                                                |                                                                                                                                                                                                                |                          | DATE:            |       |
| EDAG INC<br>TORONTO, ONTARIO<br>CANADA<br>YOUR CONNECTION TO QUALITY & SERVICE | THESE DRAWINGS AND SPECIFICATIONS<br>ARE THE PROPERTY OF EDAC INC.,AND<br>SHALL NOT BE REPRODUCED,OR COPIED<br>OR USED AS THE BASIS FOR THE<br>MANUFACTURE OR SALE OF APPARATUS<br>WITHOUT WRITTEN PERMISSION. | SCALE: (IN C.A.D. 1:1)   | SHEET 1 OF       | 2     |
|                                                                                |                                                                                                                                                                                                                | DRAWING NUMBER: 629-9W4- | 240-5N1          | ISSUE |
|                                                                                |                                                                                                                                                                                                                | PART NUMBER: 629-9W4-    | 240-5N1          | 1     |