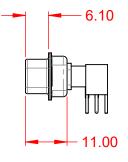

DIELECTRIC WITHSTANDING VOLTAGE: -55°C ~ 125°C

1000V AC rms

| COMBINATION D-SUB                                                              |                                                                                                                                                                                                                | SW REFERENCE NO.: 629 C  | OMBO ASSEMBLY    |       |
|--------------------------------------------------------------------------------|----------------------------------------------------------------------------------------------------------------------------------------------------------------------------------------------------------------|--------------------------|------------------|-------|
|                                                                                |                                                                                                                                                                                                                | DRAWN: C.B               | DATE: JAN. 01/20 | 19    |
|                                                                                |                                                                                                                                                                                                                |                          | DATE:            |       |
| EDAG INC<br>TORONTO, ONTARIO<br>CANADA<br>YOUR CONNECTION TO QUALITY & SERVICE | THESE DRAWINGS AND SPECIFICATIONS<br>ARE THE PROPERTY OF EDAC INC.,AND<br>SHALL NOT BE REPRODUCED,OR COPIED<br>OR USED AS THE BASIS FOR THE<br>MANUFACTURE OR SALE OF APPARATUS<br>WITHOUT WRITTEN PERMISSION. | SCALE: (IN C.A.D. 1:1)   | SHEET 1 OF       | 2     |
|                                                                                |                                                                                                                                                                                                                | DRAWING NUMBER: 629-9W4- | 240-5N1          | ISSUE |
|                                                                                |                                                                                                                                                                                                                | PART NUMBER: 629-9W4-    | 240-5N1          | 1     |