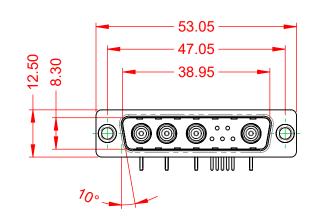

DIELECTRIC WITHSTANDING VOLTAGE: -55°C ~ 125°C

1000V AC rms

| COMBINATION D-SUB                                                              |                                                                                                                                                                                                                | SW REFERENCE NO.: 629 C  | OMBO ASSEMBLY    |       |
|--------------------------------------------------------------------------------|----------------------------------------------------------------------------------------------------------------------------------------------------------------------------------------------------------------|--------------------------|------------------|-------|
|                                                                                |                                                                                                                                                                                                                | DRAWN: C.B               | DATE: JAN. 01/20 | 19    |
|                                                                                |                                                                                                                                                                                                                |                          | DATE:            |       |
| EDAG INC<br>TORONTO, ONTARIO<br>CANADA<br>YOUR CONNECTION TO QUALITY & SERVICE | THESE DRAWINGS AND SPECIFICATIONS<br>ARE THE PROPERTY OF EDAC INC.,AND<br>SHALL NOT BE REPRODUCED,OR COPIED<br>OR USED AS THE BASIS FOR THE<br>MANUFACTURE OR SALE OF APPARATUS<br>WITHOUT WRITTEN PERMISSION. | SCALE: (IN C.A.D. 1:1)   | SHEET 1 OF       | 2     |
|                                                                                |                                                                                                                                                                                                                | DRAWING NUMBER: 629-9W4- | 240-5N1          | ISSUE |
|                                                                                |                                                                                                                                                                                                                | PART NUMBER: 629-9W4-    | 240-5N1          | 1     |