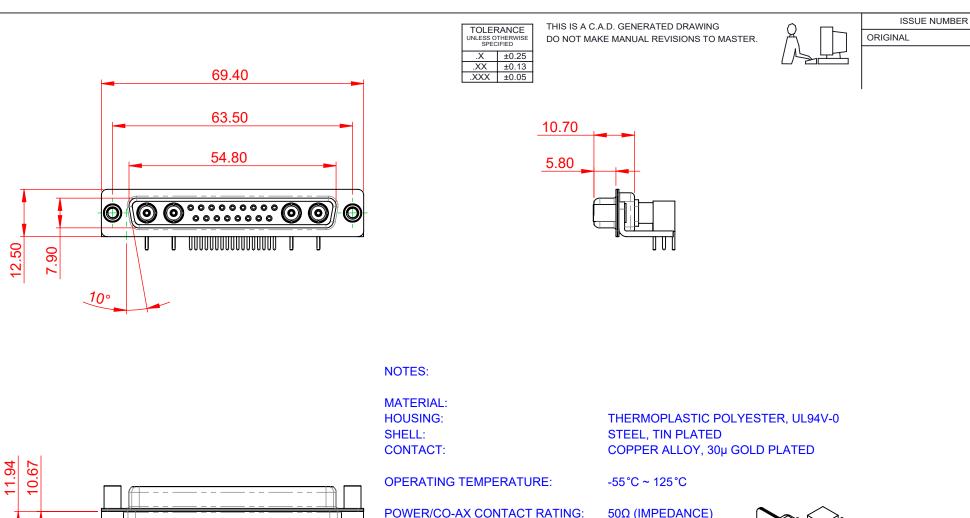

|                    |                                        |                                                                                                                                                                                                                | SW REFERENCE NO.: 630 COMBO ASSEMBLY |            |          |                    |   |
|--------------------|----------------------------------------|----------------------------------------------------------------------------------------------------------------------------------------------------------------------------------------------------------------|--------------------------------------|------------|----------|--------------------|---|
|                    | COMBINATION D-SUB                      |