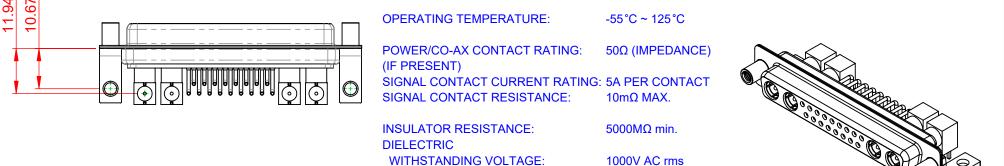

|                    |                                        |                                                                                                                                                                                                                | SW REFERENCE NO.: 630 COMBO ASSEMBLY |            |          |                    |   |
|--------------------|----------------------------------------|----------------------------------------------------------------------------------------------------------------------------------------------------------------------------------------------------------------|--------------------------------------|------------|----------|--------------------|---|
|                    | COMBINATION D-SUB                      |