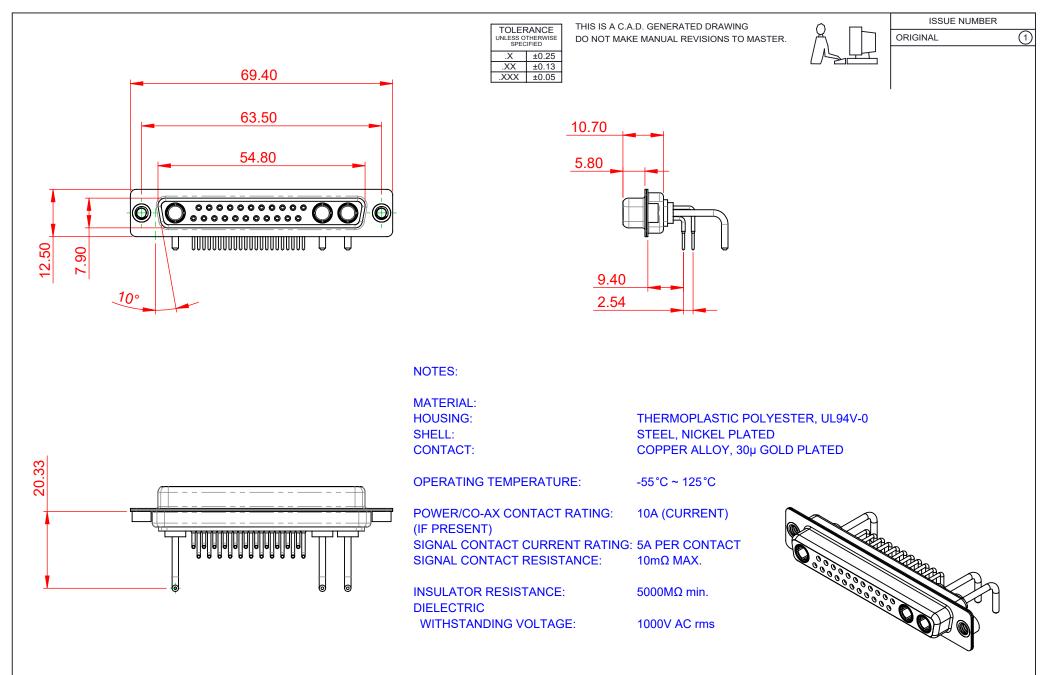

| COMBINATION D-SUB                                                              |                                                                                                                                                                                                                | SW REFERENCE NO.: 630 COMBO ASSEMBLY |                  |       |
|--------------------------------------------------------------------------------|----------------------------------------------------------------------------------------------------------------------------------------------------------------------------------------------------------------|--------------------------------------|------------------|-------|
|                                                                                |