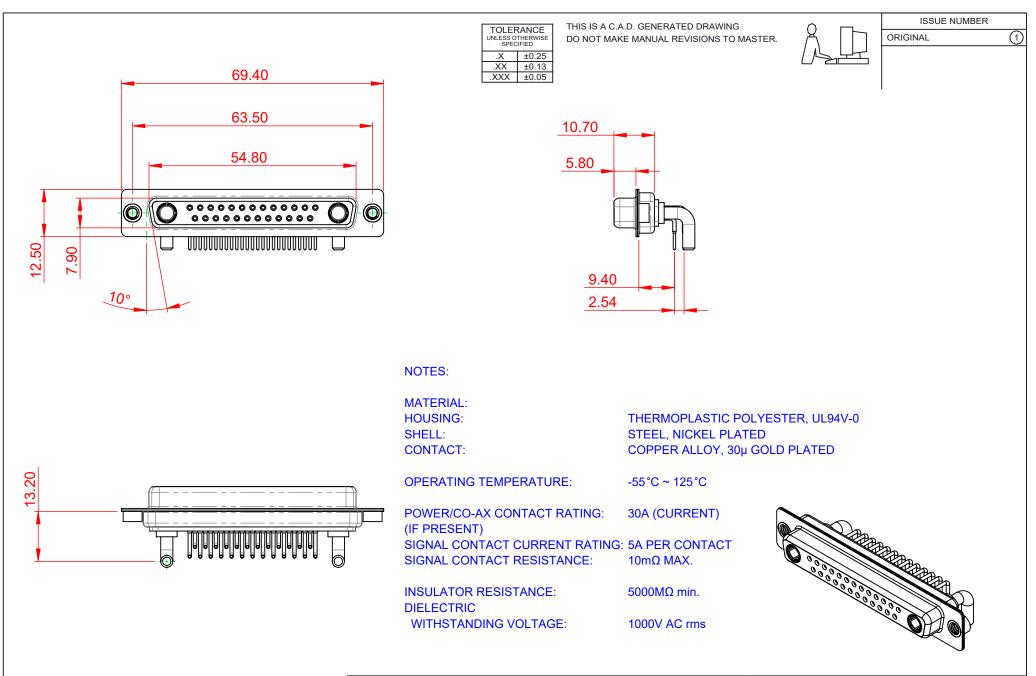

|     |                                      |                                                                                                                                                                                                                | SW REFERENCE NO.: 630 COMBO ASSEMBLY |                  |       |
|-----|--------------------------------------|----------------------------------------------------------------------------------------------------------------------------------------------------------------------------------------------------------------|--------------------------------------|------------------|-------|
|     | COMBINATION                          | COMBINATION D-SUB                                                                                                                                                                                              |                                      | DATE: JAN. 01/20 | 19    |
|     |                                      |                                                                                                                                                                                                                | CHECKED:                             | DATE:            |       |
| EDA | EDAC INC                             | THESE DRAWINGS AND SPECIFICATIONS<br>ARE THE PROPERTY OF EDAC INC.,AND<br>SHALL NOT BE REPRODUCED,OR COPIED<br>OR USED AS THE BASIS FOR THE<br>MANUFACTURE OR SALE OF APPARATUS<br>WITHOUT WRITTEN PERMISSION. | SCALE: (IN C.A.D. 1:1)               | SHEET 1 OF       | 2     |
|     | TORONTO, ONTARIO<br>CANADA           |                                                                                                                                                                                                                | DRAWING NUMBER: 630-27W2640-3NA      |                  | ISSUE |
|     | YOUR CONNECTION TO QUALITY & SERVICE |                                                                                                                                                                                                                | PART NUMBER: 630-27W2                | 2640-3NA         | 1     |