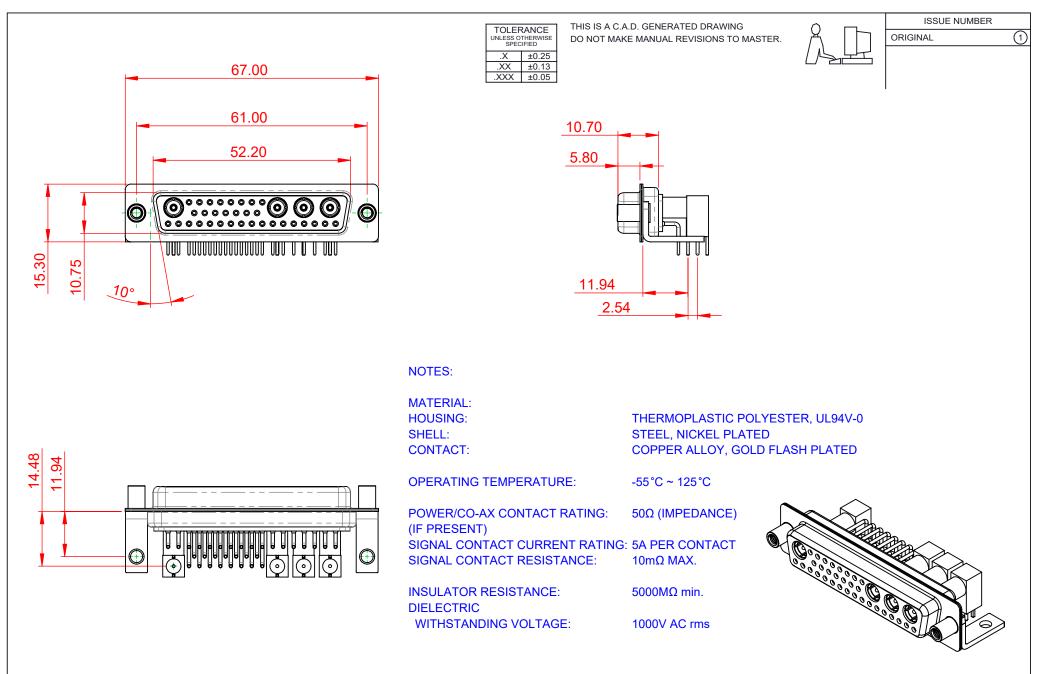

|     | COMBINATION D-SUB                    |                                                                                                                                                                                                                | SW REFERENCE NO.: 630 COMBO ASSEMBLY |          |                   |    |       |  |
|-----|--------------------------------------|----------------------------------------------------------------------------------------------------------------------------------------------------------------------------------------------------------------|--------------------------------------|----------|-------------------|----|-------|--|
|     |                                      |