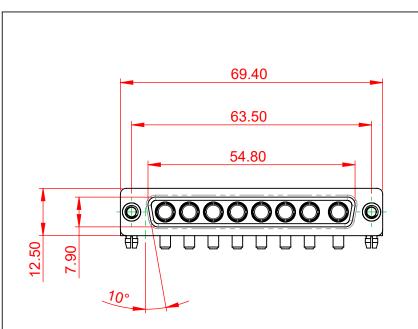

TOLERANCE UNLESS OTHERWISE SPECIFIED .X ±0.25 .XX ±0.13 .XXX ±0.05

THIS IS A C.A.D. GENERATED DRAWING DO NOT MAKE MANUAL REVISIONS TO MASTER.

**ISSUE NUMBER** 

ORIGINAL

(1)

20.33 10.67 ۲ O

> THIS SERIES FULLY CONFORMS TO THE EUROPEAN UNION DIRECTIVES 2011/65/EU FOR RoHS COMPLIANCY.