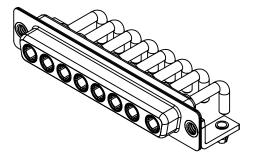

## NOTES:

MATERIAL: HOUSING: SHELL: CONTACT:

THERMOPLASTIC POLYESTER, UL94V-0 STEEL, NICKEL PLATED COPPER ALLOY, 30µ GOLD PLATED

**OPERATING TEMPERATURE:** -55°C ~ 125°C

POWER/CO-AX CONTACT RATING: 20A (CURRENT)

(IF PRESENT) SIGNAL CONTACT CURRENT RATING: 5A PER CONTACT SIGNAL CONTACT RESISTANCE:  $10m\Omega$  MAX.

**INSULATOR RESISTANCE:** DIELECTRIC WITHSTANDING VOLTAGE: 5000MΩ min.

1000V AC rms

|                    |                            |                                                                                                                                                                                                                |                          | SW REFERENCE NO.: 630 COMBO ASSEMBLY |       |  |
|--------------------|----------------------------|----------------------------------------------------------------------------------------------------------------------------------------------------------------------------------------------------------------|--------------------------|--------------------------------------|-------|--|
|                    | COMBINATION D-SUB          |                                                                                                                                                                                                                | DRAWN: C.B               | DATE: JAN. 01/20                     | 19    |  |
|                    |                            |                                                                                                                                                                                                                | CHECKED:                 | DATE:                                |       |  |
|                    | EDAC INC                   | THESE DRAWINGS AND SPECIFICATIONS<br>ARE THE PROPERTY OF EDAC INC.,AND<br>SHALL NOT BE REPRODUCED,OR COPIED<br>OR USED AS THE BASIS FOR THE<br>MANUFACTURE OR SALE OF APPARATUS<br>WITHOUT WRITTEN PERMISSION. | SCALE: (IN C.A.D. 1:1)   | SHEET 1 OF                           | 2     |  |
|                    | TORONTO, ONTARIO<br>CANADA |                                                                                                                                                                                                                | DRAWING NUMBER: 630-8W8- | -650-2NB                             | ISSUE |  |
| YOUR CONNECTION TO | ) QUALITY & SERVICE        |                                                                                                                                                                                                                | PART NUMBER: 630-8W8-    | -650-2NB                             | 1     |  |