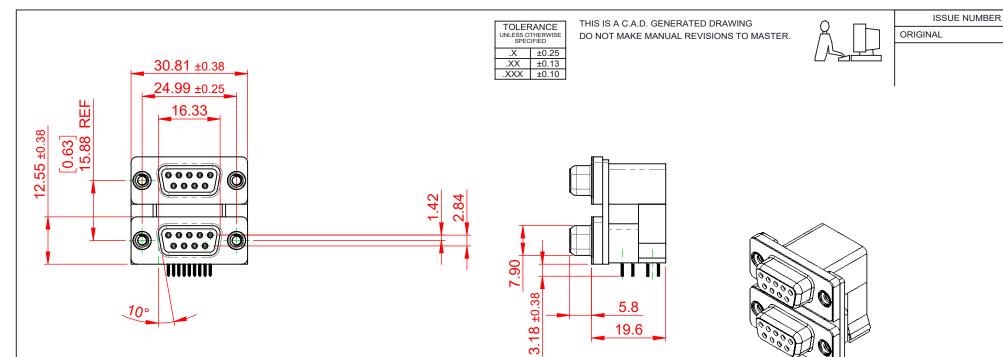

## NOTES:

MATERIAL:

HOUSING: THERMOPLASTIC POLYESTER, UL94V-0 **BLACK IN COLOUR** STEEL, NICKEL PLATED SHELL: CONTACT: COPPER ALLOY, 15µ GOLD PLATING

(1)

OPERATING TEMPERATURE: -55°C ~ 85°C

**CURRENT RATING: 3A PER CONTACT** CONTACT RESISTANCE: 25mΩ MAX. INSULATOR RESISTANCE: 5000MΩ min. DIELECTRIC WITHSTANDING VOLTAGE: 1000V AC rms

|            |                            |                                                                                                                                                                                                                |                                 | SW REFERENCE NO.: 662 ASSEMBLY |       |  |
|------------|----------------------------|----------------------------------------------------------------------------------------------------------------------------------------------------------------------------------------------------------------|---------------------------------|--------------------------------|-------|--|
|            | 662 SERIES D-SUB CONNECT   |                                                                                                                                                                                                                | DRAWN: C.B                      | DATE: AUG. 01/20               | 018   |  |
|            |                            |                                                                                                                                                                                                                |                                 | DATE:                          |       |  |
|            | EDAC INC                   | THESE DRAWINGS AND SPECIFICATIONS<br>ARE THE PROPERTY OF EDAC INC.,AND<br>SHALL NOT BE REPRODUCED,OR COPIED<br>OR USED AS THE BASIS FOR THE<br>MANUFACTURE OR SALE OF APPARATUS<br>WITHOUT WRITTEN PERMISSION. | SCALE: (IN C.A.D. 1:1)          | SHEET 1 OF                     | 1     |  |
|            | TORONTO, ONTARIO<br>CANADA |                                                                                                                                                                                                                | DRAWING NUMBER: 662-009-364-002 |                                | ISSUE |  |
| YOUR CONNE | CTION TO QUALITY & SERVICE |                                                                                                                                                                                                                | PART NUMBER: 662-009-3          | 364-002                        | 1     |  |

THIS SERIES FULLY CONFORMS TO THE EUROPEAN UNION DIRECTIVES 2011/65/EU FOR RoHS COMPLIANCY.