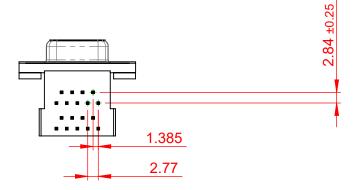

## NOTES:

MATERIAL:

HOUSING: THERMOPLASTIC POLYESTER, UL94V-0 **BLACK IN COLOUR** STEEL, NICKEL PLATED SHELL: CONTACT: COPPER ALLOY, 15µ GOLD PLATING

(1)

OPERATING TEMPERATURE: -55°C ~ 85°C

**CURRENT RATING: 3A PER CONTACT** CONTACT RESISTANCE: 25mΩ MAX. INSULATOR RESISTANCE: 5000MΩ min. DIELECTRIC WITHSTANDING VOLTAGE: 1000V AC rms

|            |                            |                                                                                                                                                                                                                |                                 | SW REFERENCE NO.: 662 ASSEMBLY |       |  |
|------------|----------------------------|----------------------------------------------------------------------------------------------------------------------------------------------------------------------------------------------------------------|---------------------------------|--------------------------------|-------|--|
|            | 662 SERIES D-SUB CONNECT   |                                                                                                                                                                                                                | DRAWN: C.B                      | DATE: AUG. 01/20               | 018   |  |
|            |                            |                                                                                                                                                                                                                |                                 | DATE:                          |       |  |
|            | EDAC INC                   | THESE DRAWINGS AND SPECIFICATIONS<br>ARE THE PROPERTY OF EDAC INC.,AND<br>SHALL NOT BE REPRODUCED,OR COPIED<br>OR USED AS THE BASIS FOR THE<br>MANUFACTURE OR SALE OF APPARATUS<br>WITHOUT WRITTEN PERMISSION. | SCALE: (IN C.A.D. 1:1)          | SHEET 1 OF                     | 1     |  |
|            | TORONTO, ONTARIO<br>CANADA |                                                                                                                                                                                                                | DRAWING NUMBER: 662-009-364-002 |                                | ISSUE |  |
| YOUR CONNE | CTION TO QUALITY & SERVICE |                                                                                                                                                                                                                | PART NUMBER: 662-009-3          | 364-002                        | 1     |  |