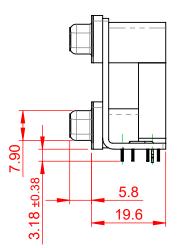

OPERATING TEMPERATURE: -55°C ~ 85°C

**CURRENT RATING: 3A PER CONTACT** 25mΩ MAX. CONTACT RESISTANCE: INSULATOR RESISTANCE: 5000MΩ min. DIELECTRIC WITHSTANDING VOLTAGE: 1000V AC rms

| 662 SERIES D-SUB CONNECTOR             |                                                                                                                                                                                                                | SW REFERENCE NO.: 662 ASSEMBLY  |                  |       |
|----------------------------------------|----------------------------------------------------------------------------------------------------------------------------------------------------------------------------------------------------------------|---------------------------------|------------------|-------|
|                                        |                                                                                                                                                                                                                | DRAWN: C.B                      | DATE: AUG. 01/20 | )18   |
|                                        |                                                                                                                                                                                                                | CHECKED:                        | DATE:            |       |
| EDAC INC<br>TORONTO, ONTARIO<br>CANADA | THESE DRAWINGS AND SPECIFICATIONS<br>ARE THE PROPERTY OF EDAC INC.,AND<br>SHALL NOT BE REPRODUCED,OR COPIED<br>OR USED AS THE BASIS FOR THE<br>MANUFACTURE OR SALE OF APPARATUS<br>WITHOUT WRITTEN PERMISSION. | SCALE: (IN C.A.D. 1:1)          | SHEET 1 OF       | 1     |
|                                        |                                                                                                                                                                                                                | DRAWING NUMBER: 662-037-364-04C |                  | ISSUE |
| YOUR CONNECTION TO QUALITY & SERVICE   |                                                                                                                                                                                                                | PART NUMBER: 662-037-3          | 364-04C          | 1     |