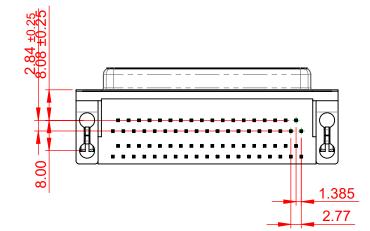

OPERATING TEMPERATURE: -55°C ~ 85°C

**CURRENT RATING: 3A PER CONTACT** 25mΩ MAX. CONTACT RESISTANCE: INSULATOR RESISTANCE: 5000MΩ min. DIELECTRIC WITHSTANDING VOLTAGE: 1000V AC rms

| 662 SERIES D-SUB CONNECTOR             |                                                                                                                                                                                                                | SW REFERENCE NO.: 662 ASSEMBLY  |                  |       |
|----------------------------------------|----------------------------------------------------------------------------------------------------------------------------------------------------------------------------------------------------------------|---------------------------------|------------------|-------|
|                                        |                                                                                                                                                                                                                | DRAWN: C.B                      | DATE: AUG. 01/20 | )18   |
|                                        |                                                                                                                                                                                                                | CHECKED:                        | DATE:            |       |
| EDAC INC<br>TORONTO, ONTARIO<br>CANADA | THESE DRAWINGS AND SPECIFICATIONS<br>ARE THE PROPERTY OF EDAC INC.,AND<br>SHALL NOT BE REPRODUCED,OR COPIED<br>OR USED AS THE BASIS FOR THE<br>MANUFACTURE OR SALE OF APPARATUS<br>WITHOUT WRITTEN PERMISSION. | SCALE: (IN C.A.D. 1:1)          | SHEET 1 OF       | 1     |
|                                        |                                                                                                                                                                                                                | DRAWING NUMBER: 662-037-364-04C |                  | ISSUE |
| YOUR CONNECTION TO QUALITY & SERVICE   |                                                                                                                                                                                                                | PART NUMBER: 662-037-3          | 364-04C          | 1     |