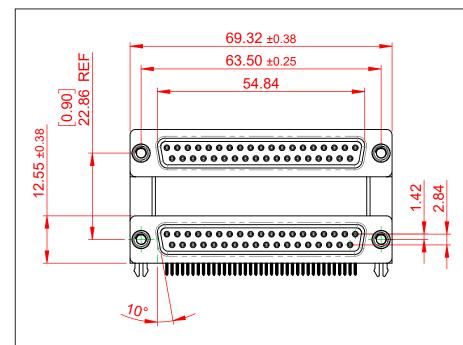

OPERATING TEMPERATURE: -55°C ~ 85°C

**CURRENT RATING: 3A PER CONTACT** 25mΩ MAX. CONTACT RESISTANCE: INSULATOR RESISTANCE: 5000MΩ min. DIELECTRIC WITHSTANDING VOLTAGE: 1000V AC rms

| 662 SERIES D-SUB CONNECTOR             |                                                                                                                                                                                                                | SW REFERENCE NO.: 662 ASSEMBLY  |                  |       |
|----------------------------------------|----------------------------------------------------------------------------------------------------------------------------------------------------------------------------------------------------------------|---------------------------------|------------------|-------|
|                                        |                                                                                                                                                                                                                | DRAWN: C.B                      | DATE: AUG. 01/20 | )18   |
|                                        |                                                                                                                                                                                                                | CHECKED:                        | DATE:            |       |
| EDAC INC<br>TORONTO, ONTARIO<br>CANADA | THESE DRAWINGS AND SPECIFICATIONS<br>ARE THE PROPERTY OF EDAC INC.,AND<br>SHALL NOT BE REPRODUCED,OR COPIED<br>OR USED AS THE BASIS FOR THE<br>MANUFACTURE OR SALE OF APPARATUS<br>WITHOUT WRITTEN PERMISSION. | SCALE: (IN C.A.D. 1:1)          | SHEET 1 OF       | 1     |
|                                        |                                                                                                                                                                                                                | DRAWING NUMBER: 662-037-364-04C |                  | ISSUE |
| YOUR CONNECTION TO QUALITY & SERVICE   |                                                                                                                                                                                                                | PART NUMBER: 662-037-3          | 364-04C          | 1     |