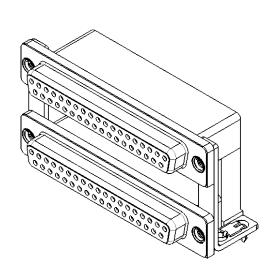

THIS IS A C.A.D. GENERATED DRAWING DO NOT MAKE MANUAL REVISIONS TO MASTER.

**ISSUE NUMBER** ORIGINAL (1)

NOTES:

MATERIAL:

HOUSING: THERMOPLASTIC POLYESTER, UL94V-0 **BLACK IN COLOUR** STEEL, NICKEL PLATED SHELL: CONTACT: COPPER ALLOY, 15µ GOLD PLATING