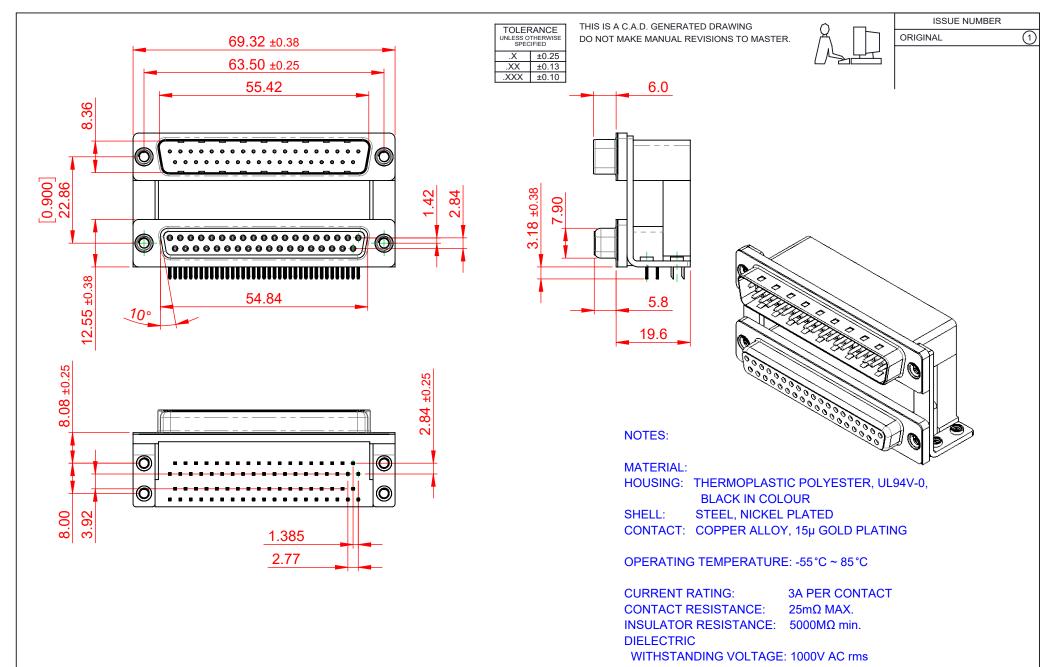

THIS SERIES FULLY CONFORMS TO THE EUROPEAN UNION DIRECTIVES 2011/65/EU FOR RoHS COMPLIANCY.

TORONTO, ONTARIO CANADA
YOUR CONNECTION TO QUALITY & SERVICE

663 SERIES D-SUB CONNECTOR

THESE DRAWINGS AND SPECIFICATIONS
ARE THE PROPERTY OF EDAC INC.,AND
SHALL NOT BE REPRODUCED,OR COPIED
OR USED AS THE BASIS FOR THE
MANUFACTURE OR SALE OF APPARATUS
WITHOUT WRITTEN PERMISSION.

DRAWING NUMBER:

PART NUMBER:

663-037-364-05C 663-037-364-05C