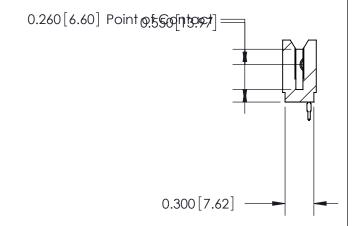

THIS IS A C.A.D. GENERATED DRAWING DO NOT MAKE MANUAL REVISIONS TO MASTER.

ISSUE NUMBER

ORIGINAL

745-ENG MASTER
DATE: MAY 04/09

SHEET 1 OF 2

ISSUE

DATE:

Contact Information
520-P.C. Tail, Regular Point - Tail LG.=.190(4.83)
.100" (2.54mm) Contact Spacing x .200" (5.08mm) Row Spacing