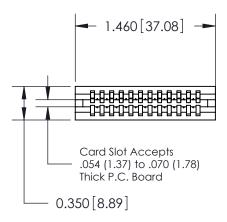

THIS IS A C.A.D. GENERATED DRAWING DO NOT MAKE MANUAL REVISIONS TO MASTER.

ISSUE NUMBER

ORIGINAL

745-ENG MASTER
DATE: MAY 04/09

SHEET 1 OF 2

ISSUE

DATE:

Contact Information
520-P.C. Tail, Regular Point - Tail LG.=.190(4.83)
.100" (2.54mm) Contact Spacing x .200" (5.08mm) Row Spacing