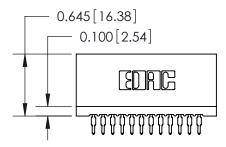

THIS IS A C.A.D. GENERATED DRAWING DO NOT MAKE MANUAL REVISIONS TO MASTER.

ISSUE NUMBER

ORIGINAL

745-ENG MASTER
DATE: MAY 04/09

SHEET 1 OF 2

ISSUE

DATE:

Contact Information
520-P.C. Tail, Regular Point - Tail LG.=.190(4.83)
.100" (2.54mm) Contact Spacing x .200" (5.08mm) Row Spacing