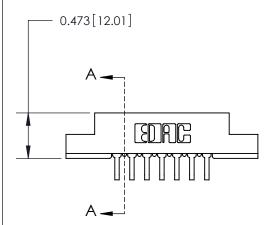

## **Contact Detail**

90 Degree Bend (Code 522 and 540 Contacts)

.156 [3.96] Contact Spacing x .200 [5.08] Row Spacing

**See Accompanying Page for:** 

**Contact Bend Details** 

**SECTION A-A** 

.095 [2.41] Point of Contact (Measured from bottom of Card Slot) Card Slot Accepts .054 [1.37] to .070 [1.78] Thick P.C. Board

| 807/857 Series High Temp Card Edge Connector |
|----------------------------------------------|
| Part Number: 807-014-459-202                 |

YOUR CONNECTION TO QUALITY & SERVICE

| ACAD REFERENCE NO | . 807 ENG MASTER |
|-------------------|------------------|
| DRAWN: J.LEE      | DATE: AUG. 11/09 |
| CHECKED:          | DATE:            |
| SCALE: NTS        | SHEET 1 OF 2     |
| DRAWING NUMBER    | ISSUE            |