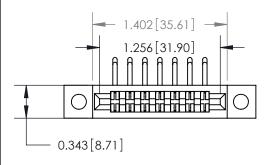

## **Mounting Option**

.128 (3.25) Dia. Mounting Holes

| 807/857 Series High Temp Card Edge Connector |
|----------------------------------------------|
| Part Number: 807-014-459-202                 |

YOUR CONNECTION TO QUALITY & SERVICE

| ACAD REFERENCE NO | . 807 ENG MASTER |
|-------------------|------------------|
| DRAWN: J.LEE      | DATE: AUG. 11/09 |
| CHECKED:          | DATE:            |
| SCALE: NTS        | SHEET 1 OF 2     |
| DRAWING NUMBER    | ISSUE            |