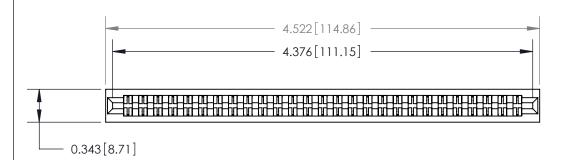

**Mounting Option** 

No Mounting Lugs

## **Contact Detail**

Extender Board Bend (Code 522 Contacts)

.156 [3.96] Contact Spacing x .200 [5.08] Row Spacing







**SECTION A-A** 

.095 [2.41] Point of Contact (Measured from bottom of Card Slot)



**See Accompanying Page for:** 

**Contact Bend Details** 

807/857 Series High Temp Card Edge Connector Part Number: 807-054-460-201

YOUR CONNECTION TO QUALITY & SERVICE

| ACAD REFERENCE NO. 807 ENG MASTER |                  |
|-----------------------------------|------------------|
| DRAWN: J.LEE                      | DATE: AUG. 11/09 |
| CHECKED:                          | DATE:            |
| SCALE: NTS                        | SHEET 1 OF 2     |
| DRAWING NUMBER                    | ISSUE            |

807 Assembly