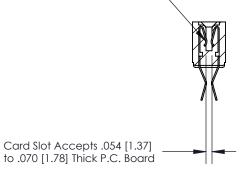

## **Contact Detail**

Extender Board Bend (Code 522 Contacts)

.156 [3.96] Contact Spacing x .200 [5.08] Row Spacing

**SECTION A-A** 

.095 [2.41] Point of Contact (Measured from bottom of Card Slot)

**See Accompanying Page for:** 