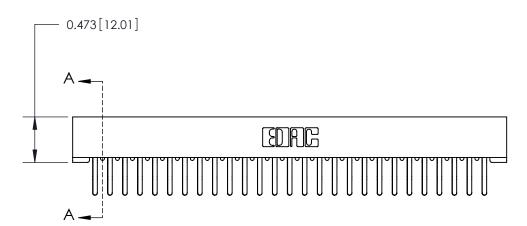

## **Contact Detail**

Extender Board Bend (Code 522 Contacts)

.156 [3.96] Contact Spacing x .200 [5.08] Row Spacing

**SECTION A-A** 

.095 [2.41] Point of Contact (Measured from bottom of Card Slot)

**See Accompanying Page for:** 