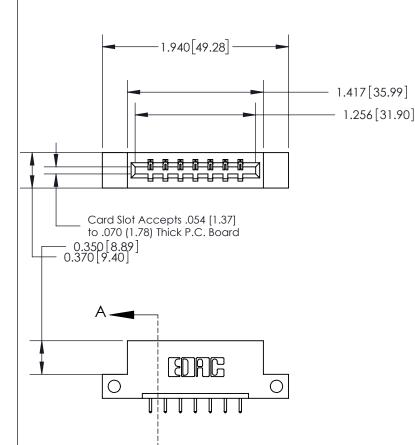

ISSUE NUMBER

ORIGINAL

SECTION A-A 0.388 [9.86] Card Slot .160 [4.06] Point of Contact-

## 833 Series High Temp Card Edge Connector Part Number: 833-007-521-112

YOUR CONNECTION TO QUALITY & SERVICE

**EDAC INC** TORONTO, ONTARIO CANADA

THESE DRAWINGS AND SPECIFICATIONS ARE THE PROPERTY OF EDAC INC.,AND SHALL NOT BE REPRODUCED, OR COPIED OR USED AS THE BASIS FOR THE MANUFACTURE OR SALE OF APPARATUS WITHOUT WRITTEN PERMISSION.

833 ENG MASTER

ACAD REFERENCE NO.

**See Accompanying Page for:** 

- **Bend Detail**
- **Mounting Options**

ORIGINAL (1)

ORIGINAL

| 833 Series High Temp Card                                             | ACAD REFERENCE NO.                                                                                                                                                                              | 833 ENG MASTER |                  |               |
|-----------------------------------------------------------------------|-------------------------------------------------------------------------------------------------------------------------------------------------------------------------------------------------|----------------|------------------|---------------|
| Contact Bend Detail                                                   |                                                                                                                                                                                                 | DRAWN: J.LEE   | DATE: OCT. 14/09 |               |
|                                                                       |                                                                                                                                                                                                 | CHECKED: DATE: |                  |               |
| EDAC INC TORONTO, ONTARIO CANADA YOUR CONNECTION TO QUALITY & SERVICE | THESE DRAWINGS AND SPECIFICATIONS ARE THE PROPERTY OF EDAC INC.,AND SHALL NOT BE REPRODUCED,OR COPIED OR USED AS THE BASIS FOR THE MANUFACTURE OR SALE OF APPARATUS WITHOUT WRITTEN PERMISSION. | SCALE: NTS     | SHEET 2          | 2 <b>OF</b> 3 |
|                                                                       |                                                                                                                                                                                                 | DRAWING NUMBER |                  | ISSUE         |
|                                                                       |                                                                                                                                                                                                 | 833 Assembly   |                  | 1             |