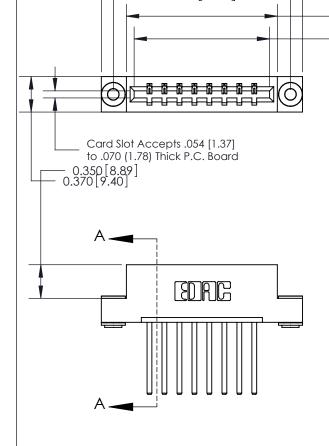

## **Contact Detail**

544-Wire Wrap .050x.025(1.27x0.64) - Tail LG=.750(19.05)

-2.096 [53.24] 1.846 46.89

.156 [3.96] Contact Spacing x .200 [5.08] Row Spacing

THIS IS A C.A.D. GENERATED DRAWING DO NOT MAKE MANUAL REVISIONS TO MASTER.

ISSUE NUMBER ORIGINAL

ACAD REFERENCE NO.

833 Series High Temp Card Edge Connector Part Number: 833-008-544-103

1.573 [39.95] 1.412[35.86]

> **EDAC INC** TORONTO, ONTARIO CANADA

THESE DRAWINGS AND SPECIFICATIONS ARE THE PROPERTY OF EDAC INC.,AND SHALL NOT BE REPRODUCED, OR COPIED OR USED AS THE BASIS FOR THE MANUFACTURE OR SALE OF APPARATUS WITHOUT WRITTEN PERMISSION.