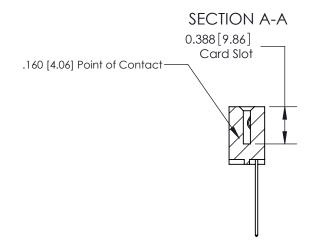

ISSUE NUMBER ORIGINAL

ACAD REFERENCE NO.

833 Series High Temp Card Edge Connector Part Number: 833-008-544-103

1.573 [39.95] 1.412[35.86]

> **EDAC INC** TORONTO, ONTARIO CANADA

THESE DRAWINGS AND SPECIFICATIONS ARE THE PROPERTY OF EDAC INC.,AND SHALL NOT BE REPRODUCED, OR COPIED OR USED AS THE BASIS FOR THE MANUFACTURE OR SALE OF APPARATUS WITHOUT WRITTEN PERMISSION.