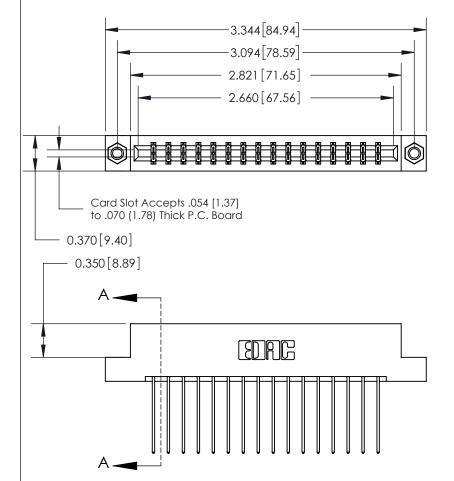

## **See Accompanying Page for:**

- **Bend Detail**
- **Mounting Options**

833 Series High Temp Card Edge Connector Part Number: 833-032-541-207

**EDAC INC** TORONTO, ONTARIO CANADA

THESE DRAWINGS AND SPECIFICATIONS ARE THE PROPERTY OF EDAC INC.,AND SHALL NOT BE REPRODUCED, OR COPIED OR USED AS THE BASIS FOR THE MANUFACTURE OR SALE OF APPARATUS WITHOUT WRITTEN PERMISSION.