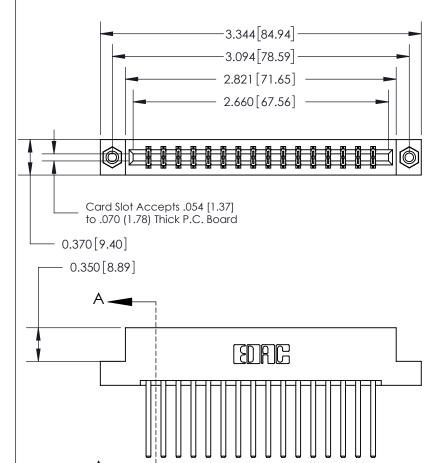

ISSUE NUMBER ORIGINAL

SECTION A-A 0.388 [9.86] Card Slot .160 [4.06] Point of Contact-

## **See Accompanying Page for:**

- **Bend Detail**
- **Mounting Options**

833 Series High Temp Card Edge Connector Part Number: 833-032-544-208

**EDAC INC** TORONTO, ONTARIO CANADA

THESE DRAWINGS AND SPECIFICATIONS ARE THE PROPERTY OF EDAC INC.,AND SHALL NOT BE REPRODUCED, OR COPIED OR USED AS THE BASIS FOR THE MANUFACTURE OR SALE OF APPARATUS WITHOUT WRITTEN PERMISSION.

| ACAD REFERENCE NO. | 833 ENG MASTER   |  |  |
|--------------------|------------------|--|--|
| DRAWN: J.LEE       | DATE: OCT. 14/09 |  |  |
| CHECKED:           | DATE:            |  |  |
| SCALE: NTS         | SHEET 1 OF 3     |  |  |
| DRAWING NUMBER     | ISSUE            |  |  |
| 833 Assembly       | 1                |  |  |