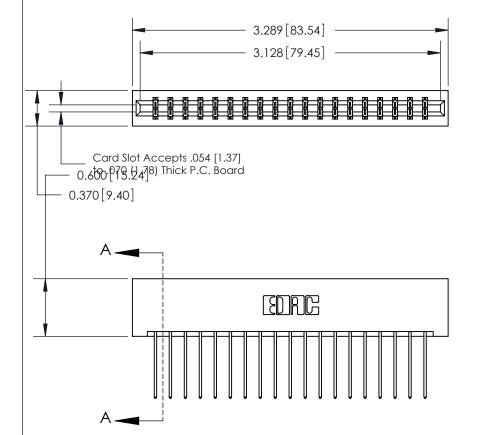

ISSUE NUMBER

ORIGINAL

SECTION A-A 0.388 [9.86] Card Slot .160 [4.06] Point of Contact-

## **See Accompanying Page for:**

- **Bend Detail**
- **Mounting Options**

833 Series High Temp Card Edge Connector Part Number: 833-038-542-201

**EDAC INC** TORONTO, ONTARIO CANADA

THESE DRAWINGS AND SPECIFICATIONS ARE THE PROPERTY OF EDAC INC.,AND SHALL NOT BE REPRODUCED, OR COPIED OR USED AS THE BASIS FOR THE MANUFACTURE OR SALE OF APPARATUS WITHOUT WRITTEN PERMISSION.

| ACAD REFERENCE NO. | 833 ENG MASTER   |  |  |
|--------------------|------------------|--|--|
| DRAWN: J.LEE       | DATE: OCT. 14/09 |  |  |
| CHECKED:           | DATE:            |  |  |
| SCALE: NTS         | SHEET 1 OF 3     |  |  |
| DRAWING NUMBER     | ISSUE            |  |  |
| 833 Assembly       | 1                |  |  |