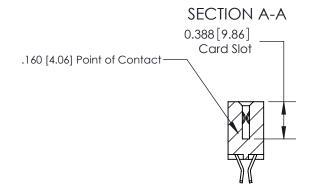

ORIGINAL

833 Series High Temp Card Edge Connector Part Number: 833-038-555-812

**EDAC INC** TORONTO, ONTARIO CANADA

THESE DRAWINGS AND SPECIFICATIONS ARE THE PROPERTY OF EDAC INC.,AND SHALL NOT BE REPRODUCED, OR COPIED OR USED AS THE BASIS FOR THE MANUFACTURE OR SALE OF APPARATUS WITHOUT WRITTEN PERMISSION.

| ACAD REFERENCE NO. | 833 ENG MASTER   |  |  |
|--------------------|------------------|--|--|
| DRAWN: J.LEE       | DATE: OCT. 14/09 |  |  |
| CHECKED:           | DATE:            |  |  |
| SCALE: NTS         | SHEET 1 OF 3     |  |  |
| DRAWING NUMBER     | ISSUE            |  |  |
| 833 Assembly       | 1 1              |  |  |