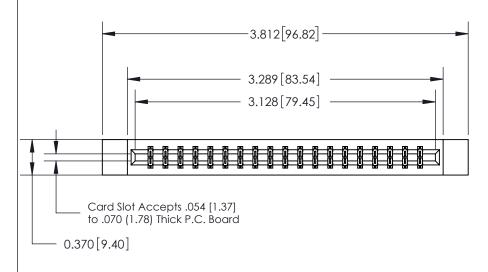

ORIGINAL

833 Series High Temp Card Edge Connector Part Number: 833-038-555-812

**EDAC INC** TORONTO, ONTARIO CANADA

THESE DRAWINGS AND SPECIFICATIONS ARE THE PROPERTY OF EDAC INC.,AND SHALL NOT BE REPRODUCED, OR COPIED OR USED AS THE BASIS FOR THE MANUFACTURE OR SALE OF APPARATUS WITHOUT WRITTEN PERMISSION.

| ACAD REFERENCE NO. | 833 ENG MASTER   |  |  |
|--------------------|------------------|--|--|
| DRAWN: J.LEE       | DATE: OCT. 14/09 |  |  |
| CHECKED:           | DATE:            |  |  |
| SCALE: NTS         | SHEET 1 OF 3     |  |  |
| DRAWING NUMBER     | ISSUE            |  |  |
| 833 Assembly       | 1 1              |  |  |