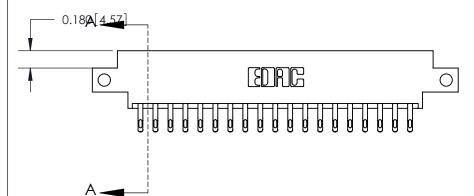

ORIGINAL

833 Series High Temp Card Edge Connector Part Number: 833-038-555-812

**EDAC INC** TORONTO, ONTARIO CANADA

THESE DRAWINGS AND SPECIFICATIONS ARE THE PROPERTY OF EDAC INC.,AND SHALL NOT BE REPRODUCED, OR COPIED OR USED AS THE BASIS FOR THE MANUFACTURE OR SALE OF APPARATUS WITHOUT WRITTEN PERMISSION.

| ACAD REFERENCE NO. | 833 ENG MASTER   |  |  |
|--------------------|------------------|--|--|
| DRAWN: J.LEE       | DATE: OCT. 14/09 |  |  |
| CHECKED:           | DATE:            |  |  |
| SCALE: NTS         | SHEET 1 OF 3     |  |  |
| DRAWING NUMBER     | ISSUE            |  |  |
| 833 Assembly       | 1 1              |  |  |