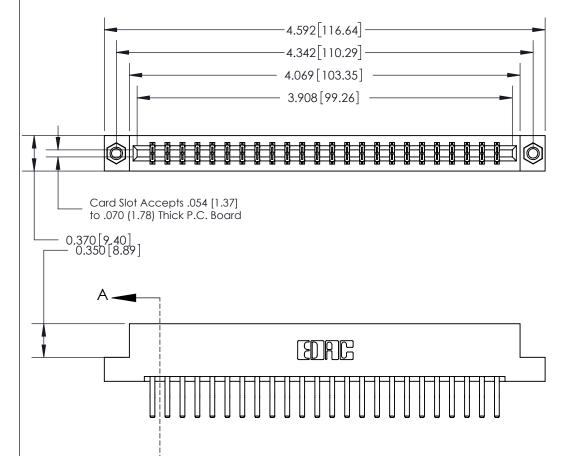

## **Contact Detail**

560-Extender Board Bend (Code 523 Contacts)

**See Accompanying Page for:** 

.156 [3.96] Contact Spacing x .200 [5.08] Row Spacing

THIS IS A C.A.D. GENERATED DRAWING DO NOT MAKE MANUAL REVISIONS TO MASTER.

ISSUE NUMBER ORIGINAL

SECTION A-A 0.388 [9.86] Card Slot .160 [4.06] Point of Contact-