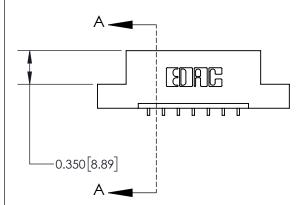

## **Contact Detail**

559-90 Degree Bend (Code 541 Contacts)

.156 [3.96] Contact Spacing x .200 [5.08] Row Spacing

**See Accompanying Page for:** 

**Contact Bend Details** 

THIS IS A C.A.D. GENERATED DRAWING DO NOT MAKE MANUAL REVISIONS TO MASTER.