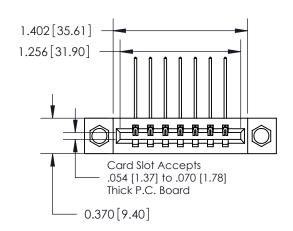

## **Contact Detail**

559-90 Degree Bend (Code 541 Contacts)

.156 [3.96] Contact Spacing x .200 [5.08] Row Spacing

**See Accompanying Page for:** 

**Contact Bend Details** 

THIS IS A C.A.D. GENERATED DRAWING DO NOT MAKE MANUAL REVISIONS TO MASTER.