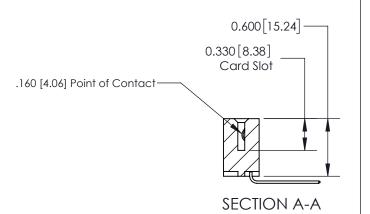

## **Contact Detail**

559-90 Degree Bend (Code 541 Contacts)

.156 [3.96] Contact Spacing x .200 [5.08] Row Spacing

**See Accompanying Page for:** 

**Contact Bend Details** 

THIS IS A C.A.D. GENERATED DRAWING DO NOT MAKE MANUAL REVISIONS TO MASTER.