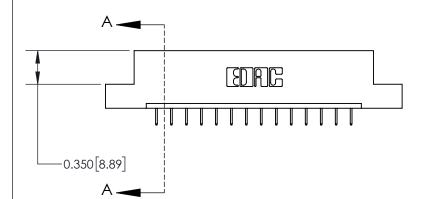

**Mounting Option** 

04-.156 (3.96) Dia. Mounting Holes

## **Contact Detail**

524-P.C. Tail .018 Sq.(0.46 Sq.) - Tail LG=.175(4.45) .156 [3.96] Contact Spacing x .200 [5.08] Row Spacing

> -3.090 [78.49] 2.780 70.61 2.494 [63.35] 2.348 [59.64] Card Slot Accepts .054 [1.37] to .070 [1.78] Thick P.C. Board 0.370 [9.40]