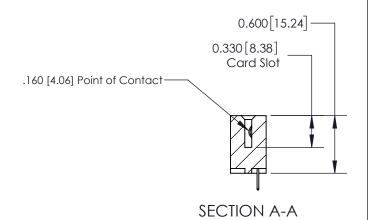

## **Contact Detail**

524-P.C. Tail .018 Sq.(0.46 Sq.) - Tail LG=.175(4.45) .156 [3.96] Contact Spacing x .200 [5.08] Row Spacing

> -3.090 [78.49] 2.780 70.61 2.494 [63.35] 2.348 [59.64] Card Slot Accepts .054 [1.37] to .070 [1.78] Thick P.C. Board 0.370 [9.40]