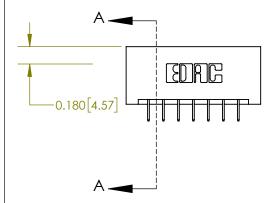

**SECTION A-A** 

ISSUE NUMBER

ORIGINAL

1

| 837/887 Series High Temp Card Edge Connector<br>Contact Bend Detail |                                                                                                                                         | ACAD REFERENCE NO. | 837 ENG MASTER   |               |
|---------------------------------------------------------------------|-----------------------------------------------------------------------------------------------------------------------------------------|--------------------|------------------|---------------|
|                                                                     |                                                                                                                                         | DRAWN: J.LEE       | DATE: OCT. 06/09 |               |
|                                                                     |                                                                                                                                         | CHECKED:           | DATE:            |               |
| EDAC INC                                                            | ARIO  ARE THE PROPERTY OF EDAC INC.,AND SHALL NOT BE REPRODUCED,OR COPIED OR USED AS THE BASIS FOR THE MANUFACTURE OR SALE OF APPARATUS | SCALE: NTS         | SHEET            | 2 <b>OF</b> 2 |
| TORONTO, ONTARIO CANADA                                             |                                                                                                                                         | DRAWING NUMBER     |                  | ISSUE         |
| YOUR CONNECTION TO QUALITY & SERVICE                                |                                                                                                                                         | 837 Assembly       |                  | 1             |