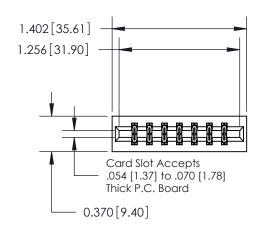

ISSUE NUMBER ORIGINAL

|                              | 0.600[15.24]              |
|------------------------------|---------------------------|
|                              | 0.330 [8.38]<br>Card Slot |
| .160 [4.06] Point of Contact |                           |
|                              |                           |

837/887 Series High Temp Card Edge Connector Part Number: 837-014-524-201

**EDAC INC** TORONTO, ONTARIO CANADA

THESE DRAWINGS AND SPECIFICATIONS ARE THE PROPERTY OF EDAC INC.,AND SHALL NOT BE REPRODUCED, OR COPIED OR USED AS THE BASIS FOR THE MANUFACTURE OR SALE OF APPARATUS WITHOUT WRITTEN PERMISSION.