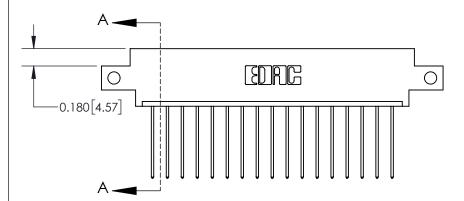

**Mounting Option** 

12-.128 (3.25) Dia. Side Mounting Holes

## **Contact Detail**

541-Wire Wrap .025 Sq.(0.64 Sq.) - Tail LG=.750(19.05)

.156 [3.96] Contact Spacing x .200 [5.08] Row Spacing





THIS IS A C.A.D. GENERATED DRAWING DO NOT MAKE MANUAL REVISIONS TO MASTER.



ISSUE NUMBER ORIGINAL



## **See Accompanying Page for:**

**Contact Bend Details** 

837/887 Series High Temp Card Edge Connector Part Number: 837-017-541-612

YOUR CONNECTION TO QUALITY & SERVICE

**EDAC INC** TORONTO, ONTARIO CANADA

THESE DRAWINGS AND SPECIFICATIONS ARE THE PROPERTY OF EDAC INC.,AND SHALL NOT BE REPRODUCED, OR COPIED OR USED AS THE BASIS FOR THE MANUFACTURE OR SALE OF APPARATUS WITHOUT WRITTEN PERMISSION.

| ACAD REFERENCE NO. 837 ENG MASTE |                  |  |  |
|----------------------------------|------------------|--|--|
| DRAWN: J.LEE                     | DATE: OCT. 06/09 |  |  |
| CHECKED:                         | DATE:            |  |  |
| SCALE: NTS                       | SHE