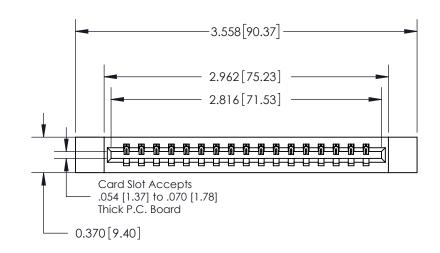

## **See Accompanying Page for:**

**Contact Bend Details** 

837/887 Series High Temp Card Edge Connector Part Number: 837-017-541-612

YOUR CONNECTION TO QUALITY & SERVICE

**EDAC INC** TORONTO, ONTARIO CANADA