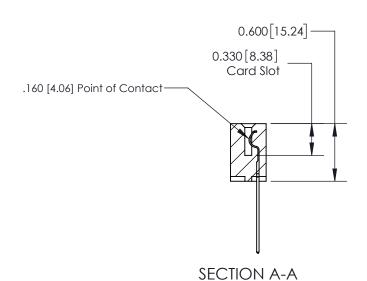

ISSUE NUMBER

ORIGINAL

1

| 837/887 Series High Temp Card Edge Connector<br>Contact Bend Detail |                                                                                                                                    | ACAD REFERENCE NO. | 837 ENG MASTER   |               |
|---------------------------------------------------------------------|------------------------------------------------------------------------------------------------------------------------------------|--------------------|------------------|---------------|
|                                                                     |                                                                                                                                    | DRAWN: J.LEE       | DATE: OCT. 06/09 |               |
|                                                                     |                                                                                                                                    | CHECKED:           | DATE:            |               |
| EDAC INC                                                            | THESE DRAWINGS AND SPECIFICATIONS ARE THE PROPERTY OF EDAC INC.,AND SHALL NOT BE REPRODUCED,OR COPIED OR USED AS THE BASIS FOR THE | SCALE: NTS         | SHEET            | 2 <b>OF</b> 2 |
| TORONTO, ONTARIO CANADA                                             |                                                                                                                                    | DRAWING NUMBER     | •                | ISSUE         |
| YOUR CONNECTION TO QUALITY & SERVICE                                | MANUFACTURE OR SALE OF APPARATUS WITHOUT WRITTEN PERMISSION.                                                                       | 837 Assembly       |                  | 1             |