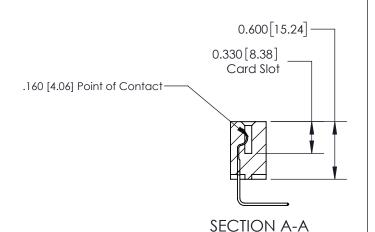

## **Contact Detail**

558-90 Degree Bend (Code 541 Contacts)

.156 [3.96] Contact Spacing x .200 [5.08] Row Spacing

THIS IS A C.A.D. GENERATED DRAWING DO NOT MAKE MANUAL REVISIONS TO MASTER.

ISSUE NUMBER ORIGINAL

ISSUE NUMBER

ORIGINAL

1

| 837/887 Series High Temp Card Edge Connector<br>Contact Bend Detail |                                                              | ACAD REFERENCE NO. | 837 ENG MASTER   |               |
|---------------------------------------------------------------------|--------------------------------------------------------------|--------------------|------------------|---------------|
|                                                                     |                                                              | DRAWN: J.LEE       | DATE: OCT. 06/09 |               |
|                                                                     |                                                              | CHECKED:           | DATE:            |               |
| EDAC INC                                                            | ARE THE PROPERTY OF EDACING AND                              | SCALE: NTS         | SHEET            | 2 <b>OF</b> 2 |
| TORONTO, ONTARIO CANADA                                             |                                                              | DRAWING NUMBER     | •                | ISSUE         |
| YOUR CONNECTION TO QUALITY & SERVICE                                | MANUFACTURE OR SALE OF APPARATUS WITHOUT WRITTEN PERMISSION. | 837 Assembly       |                  | 1             |