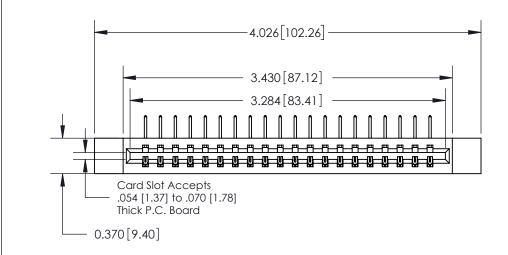

**See Accompanying Page for:** 

**Contact Bend Details** 

837/887 Series High Temp Card Edge Connector Part Number: 837-020-558-612

YOUR CONNECTION TO QUALITY & SERVICE

**EDAC INC** TORONTO, ONTARIO CANADA