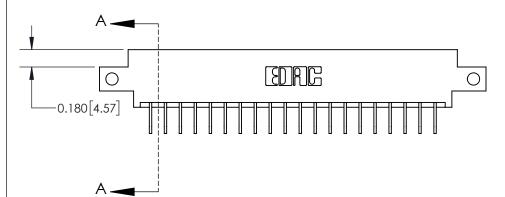

**Mounting Option** 

12-.128 (3.25) Dia. Side Mounting Holes

**See Accompanying Page for:** 

**Contact Bend Details** 

837/887 Series High Temp Card Edge Connector Part Number: 837-020-558-612

YOUR CONNECTION TO QUALITY & SERVICE

**EDAC INC** TORONTO, ONTARIO CANADA