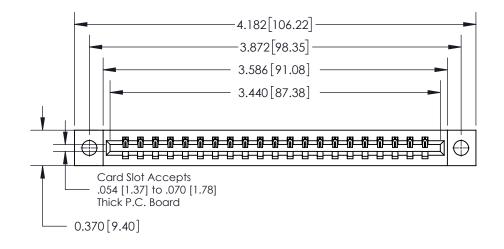

**Mounting Option** 

04-.156 (3.96) Dia. Mounting Holes

ISSUE NUMBER

ORIGINAL

**See Accompanying Page for:** 

**Contact Bend Details** 

| 837/887 Series High Temp Card Edge Connector |
|----------------------------------------------|
| Part Number: 837-021-520-104                 |