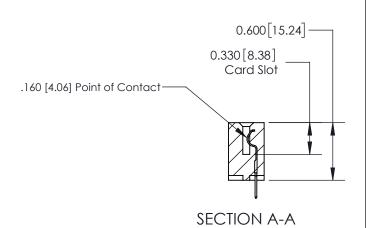

## **Contact Detail**

520-P.C. Tail .030x.018(0.76x0.46) - Tail LG=.175(4.45)

.156 [3.96] Contact Spacing x .200 [5.08] Row Spacing

THIS IS A C.A.D. GENERATED DRAWING DO NOT MAKE MANUAL REVISIONS TO MASTER.

ISSUE NUMBER

ORIGINAL

1

| 837/887 Series High Temp Card Edge Connector<br>Contact Bend Detail |                                                                                                        | ACAD REFERENCE NO. | 837 ENG MASTER   |               |
|---------------------------------------------------------------------|--------------------------------------------------------------------------------------------------------|--------------------|------------------|---------------|
|                                                                     |                                                                                                        | DRAWN: J.LEE       | DATE: OCT. 06/09 |               |
|                                                                     |                                                                                                        | CHECKED:           | DATE:            |               |
| EDAC INC                                                            | THESE DRAWINGS AND SPECIFICATIONS                                                                      | SCALE: NTS         | SHEET            | 2 <b>OF</b> 2 |
| TORONTO, ONTARIO CANADA                                             | ARE THE PROPERTY OF EDAC INC.,AND<br>SHALL NOT BE REPRODUCED,OR COPIED<br>OR USED AS THE BASIS FOR THE | DRAWING NUMBER     | •                | ISSUE         |
| MANUFACTURE OR SALE OF                                              | MANUFACTURE OR SALE OF APPARATUS WITHOUT WRITTEN PERMISSION.                                           | 837 Assembly       |                  | 1             |