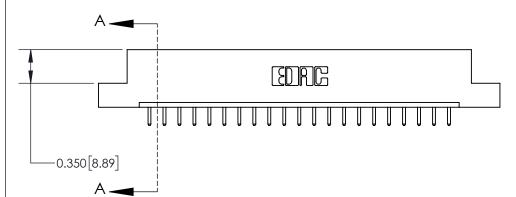

**Mounting Option** 

04-.156 (3.96) Dia. Mounting Holes

ISSUE NUMBER

ORIGINAL

**See Accompanying Page for:** 

**Contact Bend Details** 

| 837/887 Series High Temp Card Edge Connector |
|----------------------------------------------|
| Part Number: 837-021-520-104                 |