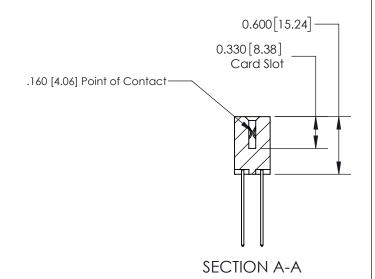

## **Contact Detail**

541-Wire Wrap .025 Sq.(0.64 Sq.) - Tail LG=.750(19.05) .156 [3.96] Contact Spacing x .200 [5.08] Row Spacing

THIS IS A C.A.D. GENERATED DRAWING DO NOT MAKE MANUAL REVISIONS TO MASTER.

ISSUE NUMBER

ORIGINAL

1

| 837/887 Series High Temp Card Edge Connector<br>Contact Bend Detail |                                                                                                                                     | ACAD REFERENCE NO. | 837 ENG MASTER   |               |
|---------------------------------------------------------------------|-------------------------------------------------------------------------------------------------------------------------------------|--------------------|------------------|---------------|
|                                                                     |                                                                                                                                     | DRAWN: J.LEE       | DATE: OCT. 06/09 |               |
|                                                                     |                                                                                                                                     | CHECKED:           | DATE:            |               |
| EDAC INC                                                            | THESE DRAWINGS AND SPECIFICATIONS ARE THE PROPERTY OF EDAC INC.,AND SHALL NOT BE REPRODUCED, OR COPIED OR USED AS THE BASIS FOR THE | SCALE: NTS         | SHEET            | 2 <b>OF</b> 2 |
| TORONTO, ONTARIO CANADA                                             |                                                                                                                                     | DRAWING NUMBER     | •                | ISSUE         |
| YOUR CONNECTION TO QUALITY & SERVICE                                | MANUFACTURE OR SALE OF APPARATUS WITHOUT WRITTEN PERMISSION.                                                                        | 837 Assembly       |                  | 1             |