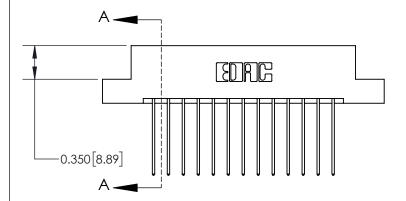

**Mounting Option** 

02-.128 (3.25) Dia. Mounting Holes

ISSUE NUMBER ORIGINAL

**See Accompanying Page for: Contact Bend Details** 

837/887 Series High Temp Card Edge Connector Part Number: 837-026-541-202

YOUR CONNECTION TO QUALITY & SERVICE

**EDAC INC** TORONTO, ONTARIO CANADA