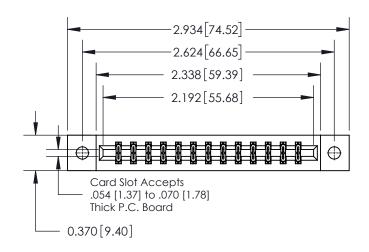

ISSUE NUMBER ORIGINAL

**See Accompanying Page for: Contact Bend Details** 

837/887 Series High Temp Card Edge Connector Part Number: 837-026-541-202

YOUR CONNECTION TO QUALITY & SERVICE

**EDAC INC** TORONTO, ONTARIO CANADA