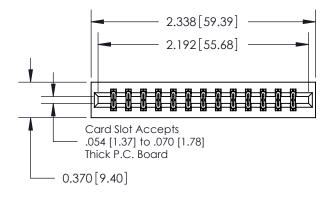

## **Contact Detail**

555-Extender Board Bend (Code 500 Contacts)

.156 [3.96] Contact Spacing x .200 [5.08] Row Spacing

THIS IS A C.A.D. GENERATED DRAWING DO NOT MAKE MANUAL REVISIONS TO MASTER.

ISSUE NUMBER

ORIGINAL

0.600 [15.24] 0.330[8.38] Card Slot .160 [4.06] Point of Contact-SECTION A-A

837/887 Series High Temp Card Edge Connector Part Number: 837-026-555-201

YOUR CONNECTION TO QUALITY & SERVICE

**EDAC INC** TORONTO, ONTARIO CANADA