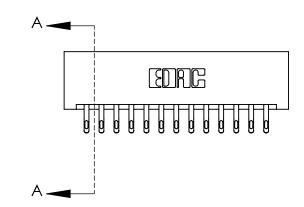

007 5110 1116755

ACAD DEFEDENCE NO

**See Accompanying Page for:** 

**Contact Bend Details** 

ISSUE NUMBER

ORIGINAL

1

| 837/887 Series High Temp Card Edge Connector<br>Contact Bend Detail |                                                                                                                                    | ACAD REFERENCE NO. | 837 ENG MASTER   |               |
|---------------------------------------------------------------------|------------------------------------------------------------------------------------------------------------------------------------|--------------------|------------------|---------------|
|                                                                     |                                                                                                                                    | DRAWN: J.LEE       | DATE: OCT. 06/09 |               |
|                                                                     |                                                                                                                                    | CHECKED:           | DATE:            |               |
| EDAC INC                                                            | THESE DRAWINGS AND SPECIFICATIONS ARE THE PROPERTY OF EDAC INC.,AND SHALL NOT BE REPRODUCED,OR COPIED OR USED AS THE BASIS FOR THE | SCALE: NTS         | SHEET            | 2 <b>OF</b> 2 |
| TORONTO, ONTARIO CANADA                                             |                                                                                                                                    | DRAWING NUMBER     | •                | ISSUE         |
| YOUR CONNECTION TO QUALITY & SERVICE                                | MANUFACTURE OR SALE OF APPARATUS WITHOUT WRITTEN PERMISSION.                                                                       | 837 Assembly       |                  | 1             |