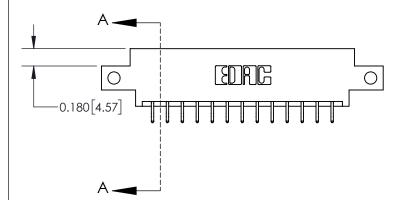

**Mounting Option** 

12-.128 (3.25) Dia. Side Mounting Holes

## **Contact Detail**

556-Extender Board Bend (Code 520 Contacts)

.156 [3.96] Contact Spacing x .200 [5.08] Row Spacing





THIS IS A C.A.D. GENERATED DRAWING DO NOT MAKE MANUAL REVISIONS TO MASTER.



ISSUE NUMBER

ORIGINAL



837/887 Series High Temp Card Edge Connector Part Number: 837-026-556-812

YOUR CONNECTION TO QUALITY & SERVICE

**EDAC INC** TORONTO, ONTARIO CANADA

THESE DRAWINGS AND SPECIFICATIONS ARE THE PROPERTY OF EDAC INC.,AND SHALL NOT BE REPRODUCED, OR COPIED OR USED AS THE BASIS FOR THE MANUFACTURE OR SALE OF APPARATUS WITHOUT WRITTEN PERMISSION.

| ACAD REFERENCE NO. 837 ENG MASTI |                  |  |  |
|----------------------------------|------------------|--|--|
| DRAWN: J.LEE                     | DATE: OCT. 06/09 |  |  |
| CHECKED:                         | DATE:            |  |  |
| SCALE: NTS                       | SHEET 1 OF 2     |  |  |
| DRAWING NUMBER                   | IS