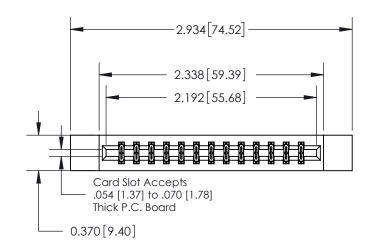

## **Contact Detail**

556-Extender Board Bend (Code 520 Contacts)

.156 [3.96] Contact Spacing x .200 [5.08] Row Spacing

THIS IS A C.A.D. GENERATED DRAWING DO NOT MAKE MANUAL REVISIONS TO MASTER.

ISSUE NUMBER