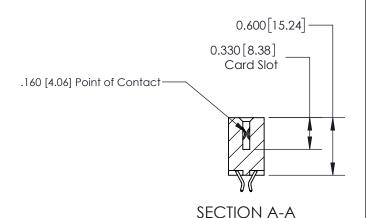

**See Accompanying Page for:** 

**Contact Bend Details** 

ISSUE NUMBER

ORIGINAL

1

| 837/887 Series High Temp Card Edge Connector<br>Contact Bend Detail |                                                                  | ACAD REFERENCE NO. | 837 ENG MASTER   |               |
|---------------------------------------------------------------------|------------------------------------------------------------------|--------------------|------------------|---------------|
|                                                                     |                                                                  | DRAWN: J.LEE       | DATE: OCT. 06/09 |               |
|                                                                     |                                                                  | CHECKED:           | DATE:            |               |
| EDAC INC                                                            | OR USED AS THE BASIS FOR THE<br>MANUFACTURE OR SALE OF APPARATUS | SCALE: NTS         | SHEET            | 2 <b>OF</b> 2 |
| TORONTO, ONTARIO CANADA                                             |                                                                  | DRAWING NUMBER     | •                | ISSUE         |
| YOUR CONNECTION TO QUALITY & SERVICE                                |                                                                  | 837 Assembly       |                  | 1             |