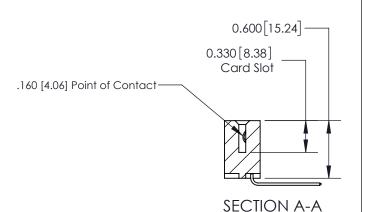

## **Contact Detail**

559-90 Degree Bend (Code 541 Contacts)

.156 [3.96] Contact Spacing x .200 [5.08] Row Spacing

THIS IS A C.A.D. GENERATED DRAWING DO NOT MAKE MANUAL REVISIONS TO MASTER.

ISSUE NUMBER

ORIGINAL