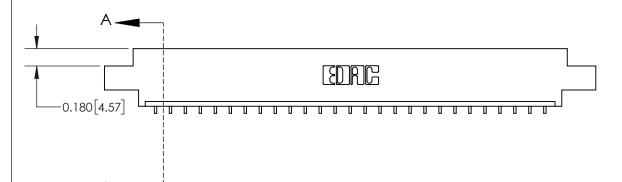

**See Accompanying Page for:** 

**Contact Bend Details** 

837/887 Series High Temp Card Edge Connector Part Number: 837-027-559-608

**EDAC INC** TORONTO, ONTARIO CANADA

THESE DRAWINGS AND SPECIFICATIONS ARE THE PROPERTY OF EDAC INC.,AND SHALL NOT BE REPRODUCED, OR COPIED OR USED AS THE BASIS FOR THE MANUFACTURE OR SALE OF APPARATUS WITHOUT WRITTEN PERMISSION.