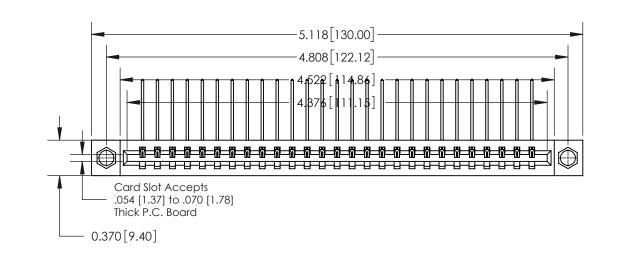

**See Accompanying Page for:** 

**Contact Bend Details** 

837/887 Series High Temp Card Edge Connector Part Number: 837-027-559-608

**EDAC INC** TORONTO, ONTARIO CANADA

THESE DRAWINGS AND SPECIFICATIONS ARE THE PROPERTY OF EDAC INC.,AND SHALL NOT BE REPRODUCED, OR COPIED OR USED AS THE BASIS FOR THE MANUFACTURE OR SALE OF APPARATUS WITHOUT WRITTEN PERMISSION.

**Mounting Option** 

08-#4-40 Unified Threaded Inserts