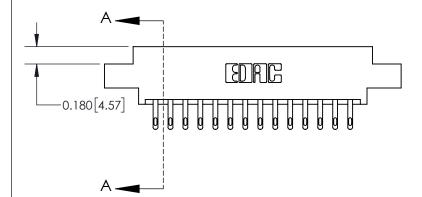

## **Contact Detail**

500-Wire Hole .050x.025(1.27x0.64) - Tail LG=.260(6.60) .156 [3.96] Contact Spacing x .200 [5.08] Row Spacing

-3.090 78.49 2.780 70.61 2.494 [63.35] 2.348 [59.64] Card Slot Accepts .054 [1.37] to .070 [1.78] Thick P.C. Board 0.370 [9.40]

THIS IS A C.A.D. GENERATED DRAWING DO NOT MAKE MANUAL REVISIONS TO MASTER.

ISSUE NUMBER

ORIGINAL

837/887 Series High Temp Card Edge Connector Part Number: 837-028-500-807

YOUR CONNECTION TO QUALITY & SERVICE