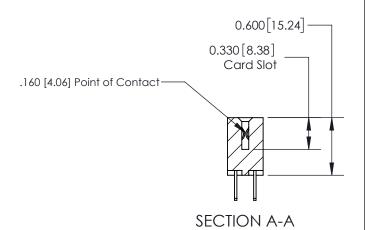

## **Contact Detail**

500-Wire Hole .050x.025(1.27x0.64) - Tail LG=.260(6.60) .156 [3.96] Contact Spacing x .200 [5.08] Row Spacing

-3.090 78.49 2.780 70.61 2.494 [63.35] 2.348 [59.64] Card Slot Accepts .054 [1.37] to .070 [1.78] Thick P.C. Board 0.370 [9.40]