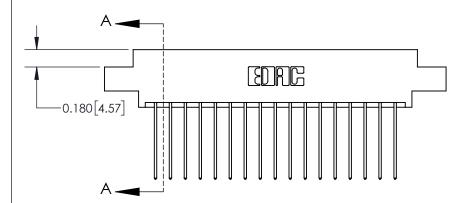

## **Contact Detail**

541-Wire Wrap .025 Sq.(0.64 Sq.) - Tail LG=.750(19.05) .156 [3.96] Contact Spacing x .200 [5.08] Row Spacing

> -3.558 90.37 -3.248 [82.50] 2.962[75.23] 2.816[71.53] Card Slot Accepts .054 [1.37] to .070 [1.78] Thick P.C. Board 0.370 [9.40]