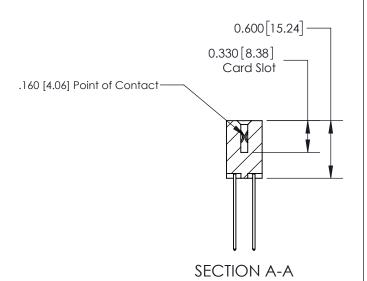

## **Contact Detail**

541-Wire Wrap .025 Sq.(0.64 Sq.) - Tail LG=.750(19.05) .156 [3.96] Contact Spacing x .200 [5.08] Row Spacing

> -3.558 90.37 -3.248 [82.50] 2.962[75.23] 2.816[71.53] Card Slot Accepts .054 [1.37] to .070 [1.78] Thick P.C. Board 0.370 [9.40]