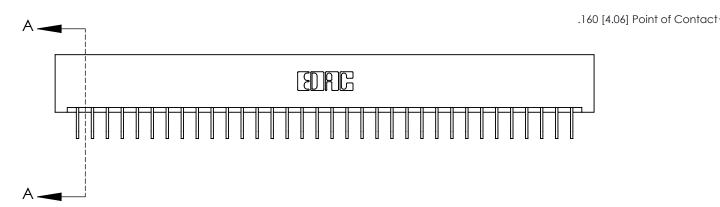

1

0.600 [15.24]

**SECTION A-A** 

**See Accompanying Page for:** 

**Contact Bend Details** 

837/887 Series High Temp Card Edge Connector Part Number: 837-034-558-101

YOUR CONNECTION TO QUALITY & SERVICE

**EDAC INC** TORONTO, ONTARIO CANADA