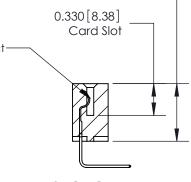

ISSUE NUMBER

ORIGINAL

1

| 837/887 Series High Temp Card Edge Connector<br>Contact Bend Detail |                                                                                                                                     | ACAD REFERENCE NO. | 837 ENG MASTER   |               |
|---------------------------------------------------------------------|-------------------------------------------------------------------------------------------------------------------------------------|--------------------|------------------|---------------|
|                                                                     |                                                                                                                                     | DRAWN: J.LEE       | DATE: OCT. 06/09 |               |
|                                                                     |                                                                                                                                     | CHECKED:           | DATE:            |               |
| EDAC INC                                                            | THESE DRAWINGS AND SPECIFICATIONS ARE THE PROPERTY OF EDAC INC.,AND SHALL NOT BE REPRODUCED, OR COPIED OR USED AS THE BASIS FOR THE | SCALE: NTS         | SHEET            | 2 <b>OF</b> 2 |
| TORONTO, ONTARIO CANADA                                             |                                                                                                                                     | DRAWING NUMBER     | •                | ISSUE         |
| YOUR CONNECTION TO QUALITY & SERVICE                                | MANUFACTURE OR SALE OF APPARATUS WITHOUT WRITTEN PERMISSION.                                                                        | 837 Assembly       |                  | 1             |