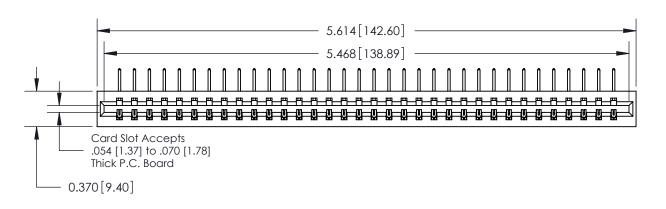

## **Contact Detail**

558-90 Degree Bend (Code 541 Contacts)

.156 [3.96] Contact Spacing x .200 [5.08] Row Spacing

THIS IS A C.A.D. GENERATED DRAWING DO NOT MAKE MANUAL REVISIONS TO MASTER.

ISSUE NUMBER

ORIGINAL

1

0.600 [15.24]

**SECTION A-A** 

**See Accompanying Page for:** 

**Contact Bend Details** 

837/887 Series High Temp Card Edge Connector Part Number: 837-034-558-101

YOUR CONNECTION TO QUALITY & SERVICE

**EDAC INC** TORONTO, ONTARIO CANADA