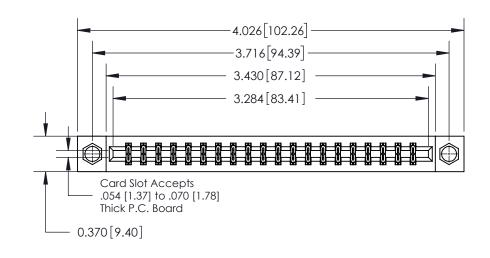

**Mounting Option** 

08-#4-40 Unified Threaded Inserts

**See Accompanying Page for:** 

**Contact Bend Details** 

837/887 Series High Temp Card Edge Connector Part Number: 837-040-560-208

YOUR CONNECTION TO QUALITY & SERVICE

**EDAC INC** TORONTO, ONTARIO CANADA