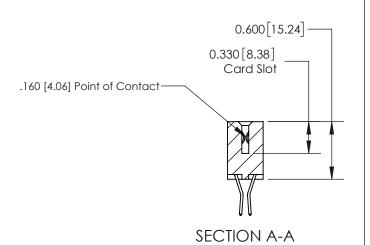

## **Contact Detail**

560-Extender Board Bend (Code 523 Contacts)

.156 [3.96] Contact Spacing x .200 [5.08] Row Spacing

THIS IS A C.A.D. GENERATED DRAWING DO NOT MAKE MANUAL REVISIONS TO MASTER.

ISSUE NUMBER ORIGINAL

ISSUE NUMBER

ORIGINAL

1

| 837/887 Series High Temp Card Edge Connector<br>Contact Bend Detail |                                                                                                                                                                                                   | ACAD REFERENCE NO. | 837 ENG MASTER   |               |
|---------------------------------------------------------------------|---------------------------------------------------------------------------------------------------------------------------------------------------------------------------------------------------|--------------------|------------------|---------------|
|                                                                     |                                                                                                                                                                                                   | DRAWN: J.LEE       | DATE: OCT. 06/09 |               |
|                                                                     |                                                                                                                                                                                                   | CHECKED:           | DATE:            |               |
| EDAC INC                                                            | THESE DRAWINGS AND SPECIFICATIONS ARE THE PROPERTY OF EDAC INC., AND SHALL NOT BE REPRODUCED, OR COPIED OR USED AS THE BASIS FOR THE MANUFACTURE OR SALE OF APPARATUS WITHOUT WRITTEN PERMISSION. | SCALE: NTS         | SHEET            | 2 <b>OF</b> 2 |
| TORONTO, ONTARIO CANADA                                             |                                                                                                                                                                                                   | DRAWING NUMBER     | •                | ISSUE         |
| YOUR CONNECTION TO QUALITY & SERVICE                                |                                                                                                                                                                                                   | 837 Assembly       |                  | 1             |