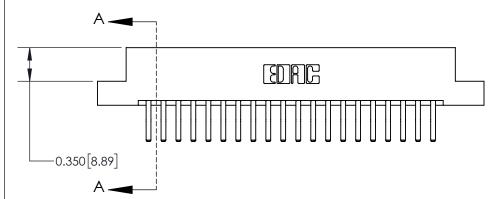

## **Contact Detail**

560-Extender Board Bend (Code 523 Contacts)

.156 [3.96] Contact Spacing x .200 [5.08] Row Spacing

THIS IS A C.A.D. GENERATED DRAWING DO NOT MAKE MANUAL REVISIONS TO MASTER.

ISSUE NUMBER ORIGINAL

**See Accompanying Page for:** 

**Contact Bend Details** 

837/887 Series High Temp Card Edge Connector Part Number: 837-040-560-208

YOUR CONNECTION TO QUALITY & SERVICE

**EDAC INC** TORONTO, ONTARIO CANADA