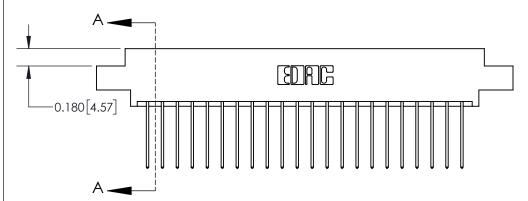

## **See Accompanying Page for:**

**Contact Bend Details** 

837/887 Series High Temp Card Edge Connector Part Number: 837-044-542-808

**EDAC INC** TORONTO, ONTARIO CANADA

THESE DRAWINGS AND SPECIFICATIONS ARE THE PROPERTY OF EDAC INC.,AND SHALL NOT BE REPRODUCED, OR COPIED OR USED AS THE BASIS FOR THE MANUFACTURE OR SALE OF APPARATUS WITHOUT WRITTEN PERMISSION.