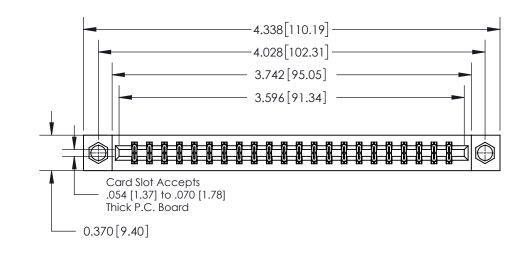

**Mounting Option** 

08-#4-40 Unified Threaded Inserts

## **Contact Detail**

542-Wire Wrap .025 Sq.(0.64 Sq.) - Tail LG=.645(16.38)

.156 [3.96] Contact Spacing x .200 [5.08] Row Spacing

THIS IS A C.A.D. GENERATED DRAWING DO NOT MAKE MANUAL REVISIONS TO MASTER.

## **See Accompanying Page for:**

**Contact Bend Details** 

837/887 Series High Temp Card Edge Connector Part Number: 837-044-542-808

**EDAC INC** TORONTO, ONTARIO CANADA

THESE DRAWINGS AND SPECIFICATIONS ARE THE PROPERTY OF EDAC INC.,AND SHALL NOT BE REPRODUCED, OR COPIED OR USED AS THE BASIS FOR THE MANUFACTURE OR SALE OF APPARATUS WITHOUT WRITTEN PERMISSION.