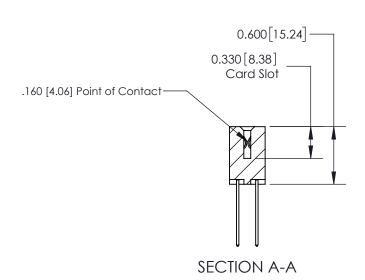

ISSUE NUMBER

ORIGINAL

1

| 837/887 Series High Temp Card Edge Connector<br>Contact Bend Detail |                                                                                                                                                                                                 | ACAD REFERENCE NO. | 837 ENG MASTER   |               |
|---------------------------------------------------------------------|-------------------------------------------------------------------------------------------------------------------------------------------------------------------------------------------------|--------------------|------------------|---------------|
|                                                                     |                                                                                                                                                                                                 | DRAWN: J.LEE       | DATE: OCT. 06/09 |               |
|                                                                     |                                                                                                                                                                                                 | CHECKED:           | DATE:            |               |
| EDAC INC                                                            | THESE DRAWINGS AND SPECIFICATIONS ARE THE PROPERTY OF EDAC INC.,AND SHALL NOT BE REPRODUCED,OR COPIED OR USED AS THE BASIS FOR THE MANUFACTURE OR SALE OF APPARATUS WITHOUT WRITTEN PERMISSION. | SCALE: NTS         | SHEET            | 2 <b>OF</b> 2 |
| TORONTO, ONTARIO CANADA                                             |                                                                                                                                                                                                 | DRAWING NUMBER     | •                | ISSUE         |
| CANADA                                                              |                                                                                                                                                                                                 | 837 Assembly       |                  | 1             |