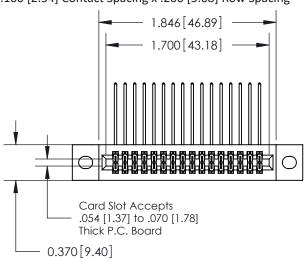

## **Contact Detail**

558-90 Degree Bend (Code 541 Contacts)

.100 [2.54] Contact Spacing x .200 [5.08] Row Spacing

**See Accompanying Pages for:** 

- **Contact Bend Details**
- **Mounting Options**

.240 [6.10] Point of Contact-

842/892 Series High Temp Card Edge Connector Part Number: 842-032-558-202

YOUR CONNECTION TO QUALITY & SERVICE

842 ENG MASTER J.LEE DATE: OCT. 06/09 SHEET 1 OF 3 NTS

842 Assembly

SECTION A-A

THIS IS A C.A.D. GENERATED DRAWING DO NOT MAKE MANUAL REVISIONS TO MASTER