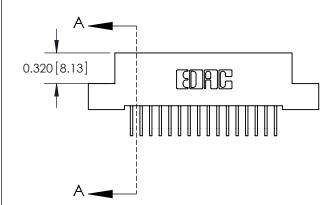

**Mounting Option** 

02-.128 (3.25) Wide Mounting Slots

THIS IS A C.A.D. GENERATED DRAWING DO NOT MAKE MANUAL REVISIONS TO MASTER

ISSUE NUMBER

ORIGINAL

1

| 842/892 Series High Temp Card Edge Co<br>Mounting Options  | DRAWN: J.LEE DATE: OCT. 06/09  CHECKED: DATE: |
|------------------------------------------------------------|-----------------------------------------------|
| EDAC INC THESE DRAWINGS AND S ARE THE PROPERTY OF          |                                               |
|                                                            | DUCED,OR COPIED DRAWING NUMBER ISSUE          |
| YOUR CONNECTION TO QUALITY & SERVICE WITHOUT WRITTEN PERMI |                                               |