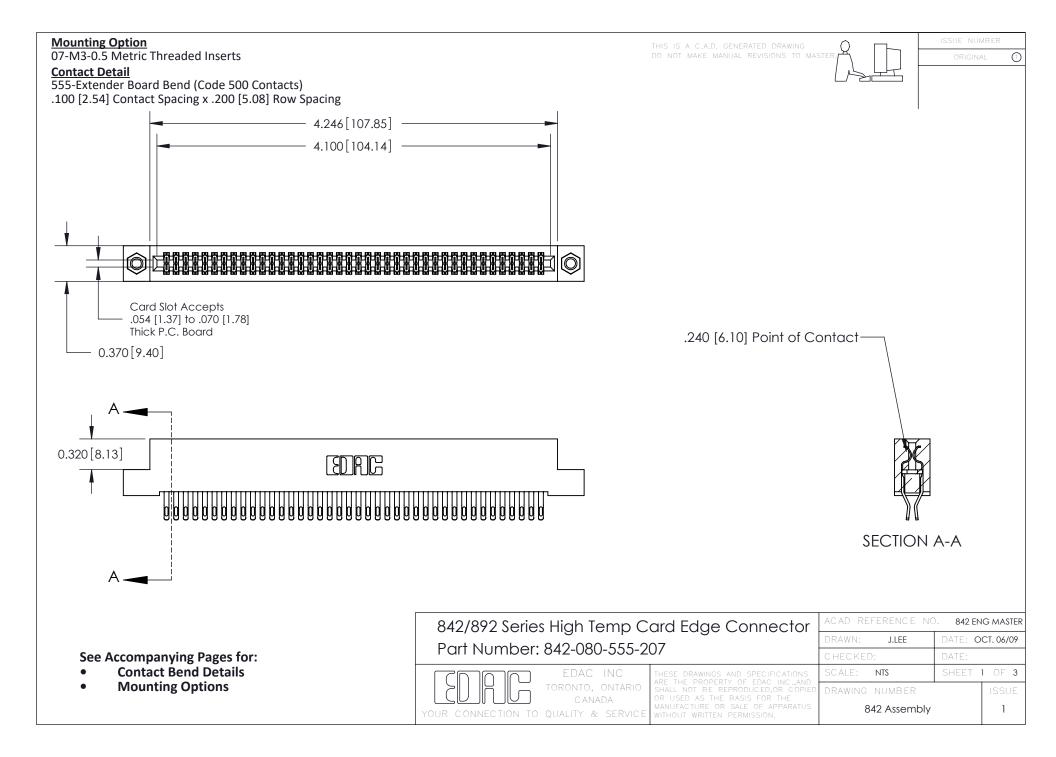

THIS IS A C.A.D. GENERATED DRAWING DO NOT MAKE MANUAL REVISIONS TO MASTER

ORIGINAL (1)



| 842/892 Series High Temp Card Edge Connector<br>Contact Bend Detail |                                                                                                  | ACAD REFERENCE NO. 842 ENG MASTER |             |                  |        |
|---------------------------------------------------------------------|--------------------------------------------------------------------------------------------------|-----------------------------------|-------------|------------------|--------|
|                                                                     |                                                                                                  | DRAWN:                            | J.