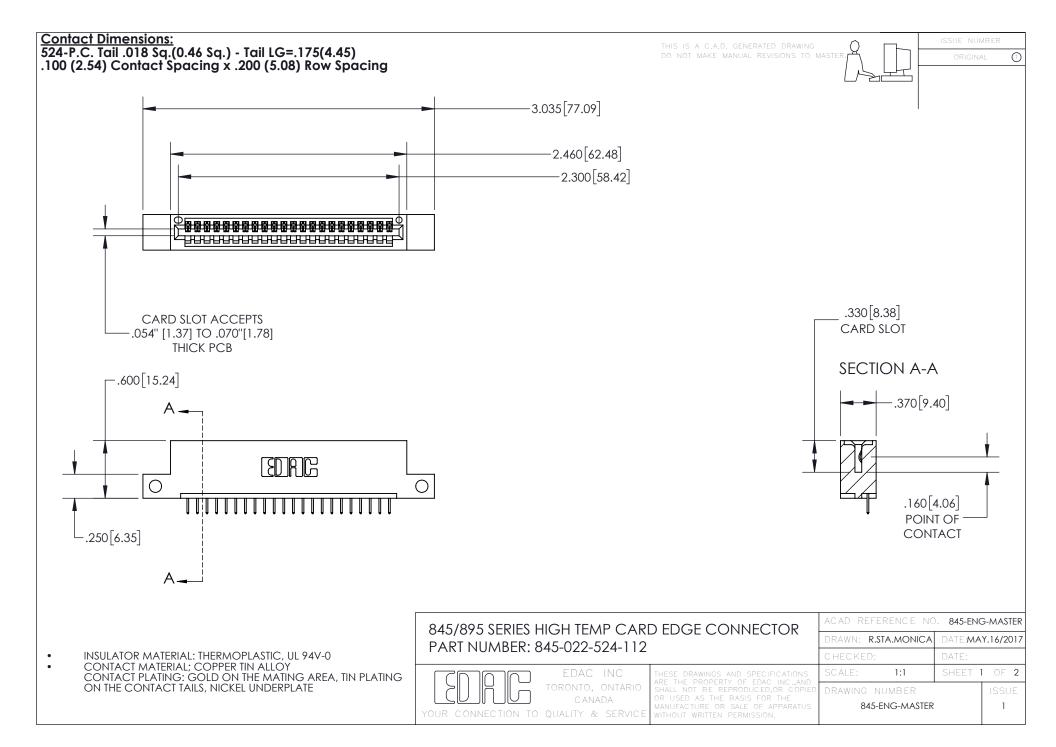

## 845/895 SERIES HIGH TEMP CARD EDGE CONNECTOR CONTACT CODE 555,556,558,559,560 DIMENSIONS

YOUR CONNECTION TO QUALITY & SERVICE

|   | ACAD REFERENCE NO. 845-ENG-MASTER |                  |
|---|-----------------------------------|------------------|
|   | DRAWN: R.STA.MONICA               | DATE:MAY.16/2017 |
|   | CHECKED:                          | DATE:            |
| D | SCALE: 1:1                        | SHEET 2 OF 2     |
|   | DRAWING NUMBER                    | ISSUE            |