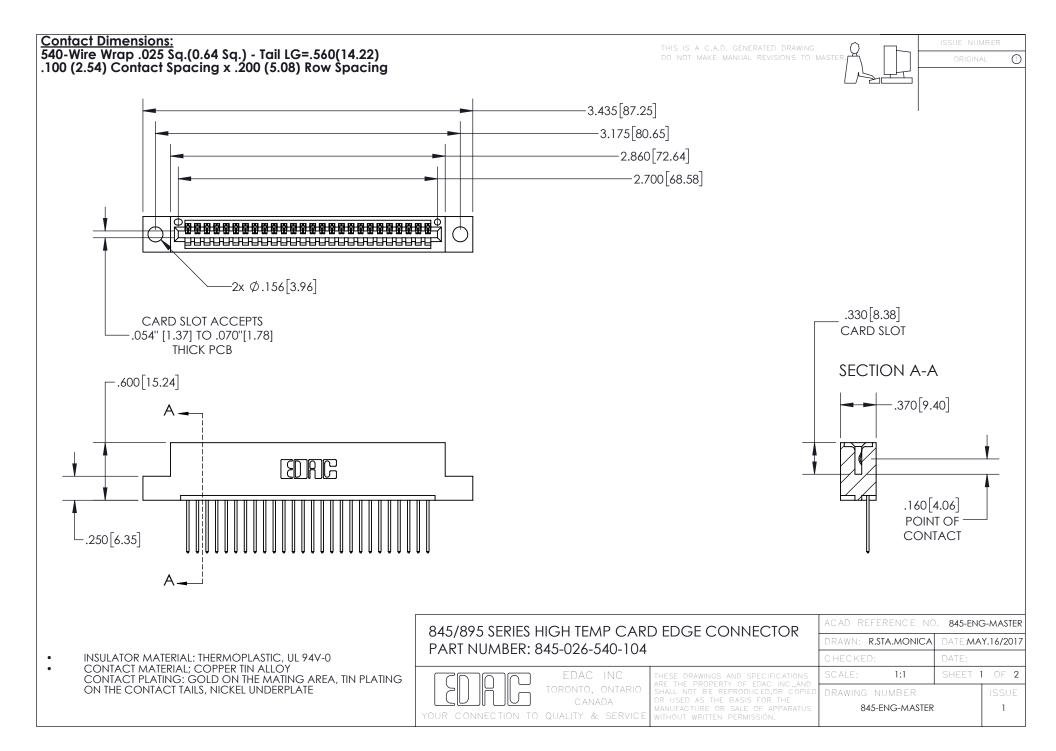

- INSULATOR MATERIAL: THERMOPLASTIC POLYESTER, UL 94V-0 DAP MATERIAL AVAILABLE UPON REQUEST
- CONTACT MATERIAL; COPPER ALLOY

CONTACT PLATING: GOLD ON THE MATING AREA, TIN PLATING ON THE CONTACT TAILS, NICKEL UNDERPLATE

## 845/895 SERIES HIGH TEMP CARD EDGE CONNECTOR CONTACT CODE 555,556,558,559,560 DIMENSIONS

YOUR CONNECTION TO QUALITY & SERVICE

|   | ACAD REFERENCE NO. 845-ENG-MASTER |                  |
|---|-----------------------------------|------------------|
|   | DRAWN: R.STA.MONICA               | DATE:MAY.16/2017 |
|   | CHECKED:                          | DATE:            |
| D | SCALE: 1:1                        | SHEET 2 OF 2     |
|   | DRAWING NUMBER                    | ISSUE            |

845-ENG-MASTER