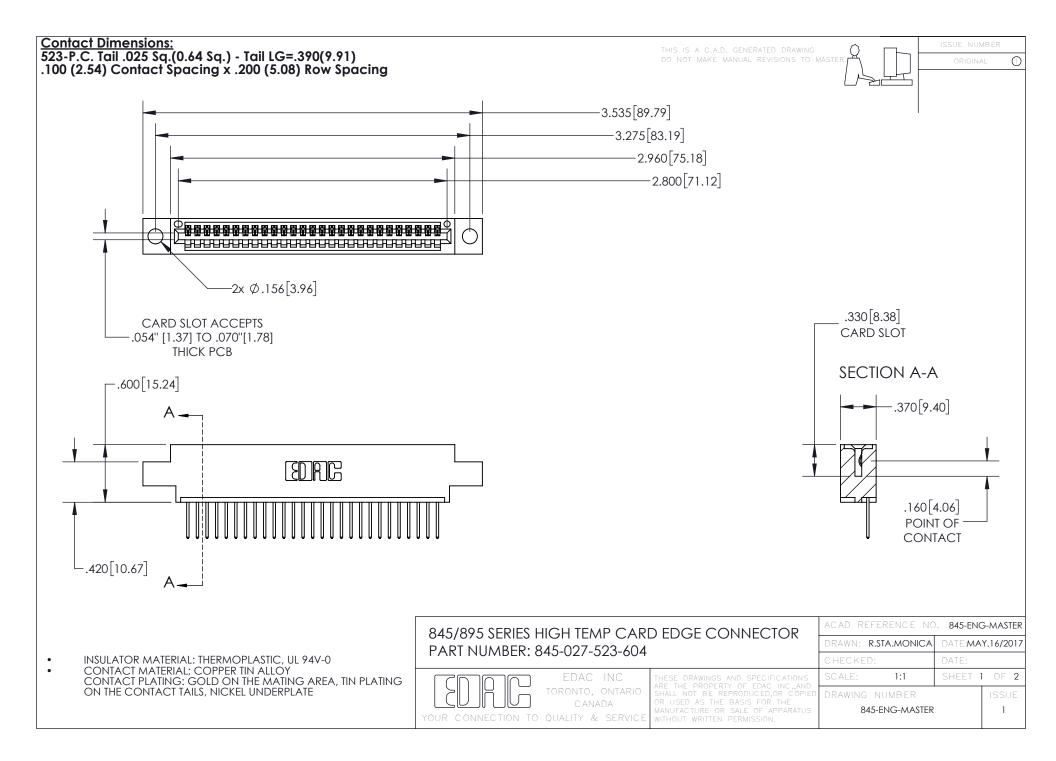

- INSULATOR MATERIAL: THERMOPLASTIC POLYESTER, UL 94V-0 DAP MATERIAL AVAILABLE UPON REQUEST
- CONTACT MATERIAL; COPPER ALLOY

CONTACT PLATING: GOLD ON THE MATING AREA, TIN PLATING ON THE CONTACT TAILS, NICKEL UNDERPLATE

## 845/895 SERIES HIGH TEMP CARD EDGE CONNECTOR CONTACT CODE 555,556,558,559,560 DIMENSIONS

YOUR CONNECTION TO QUALITY & SERVICE

|   | ACAD REFERENCE NO. 845-ENG-MASTER |                  |
|---|-----------------------------------|------------------|
|   | DRAWN: R.STA.MONICA               | DATE:MAY.16/2017 |
|   | CHECKED:                          | DATE:            |
| D | SCALE: 1:1                        | SHEET 2 OF 2     |
|   | DRAWING NUMBER                    | ISSUE            |

845-ENG-MASTER