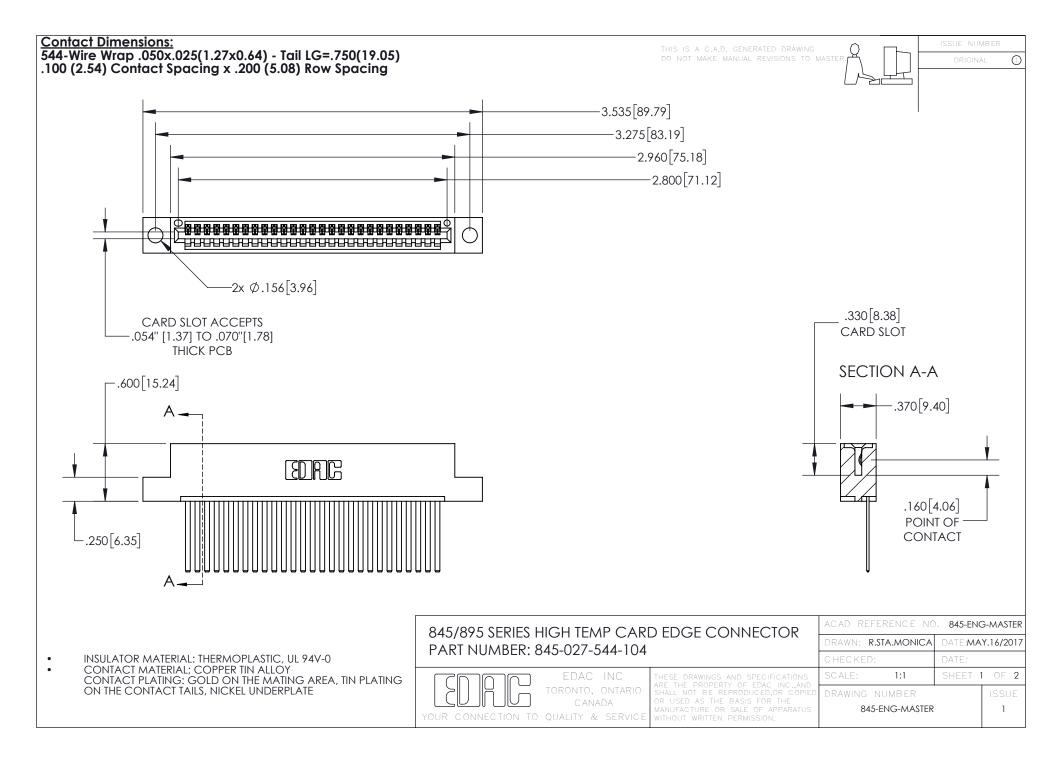

- INSULATOR MATERIAL: THERMOPLASTIC POLYESTER, UL 94V-0 DAP MATERIAL AVAILABLE UPON REQUEST
- CONTACT MATERIAL; COPPER ALLOY

CONTACT PLATING: GOLD ON THE MATING AREA, TIN PLATING ON THE CONTACT TAILS, NICKEL UNDERPLATE