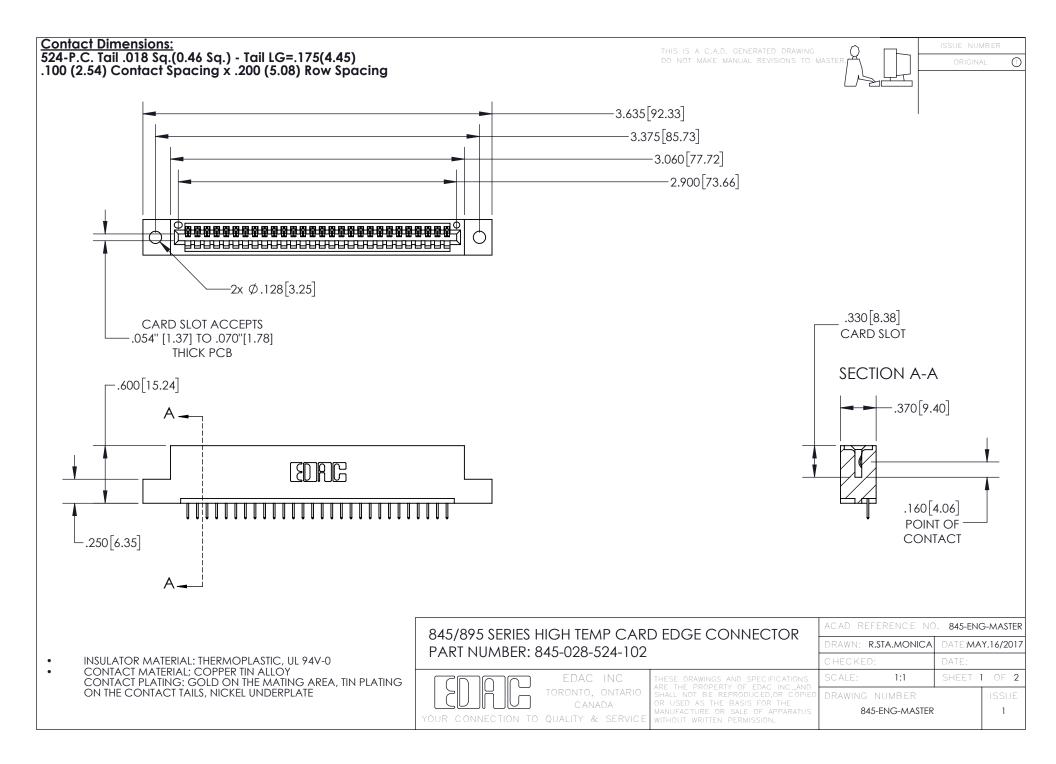

## 845/895 SERIES HIGH TEMP CARD EDGE CONNECTOR CONTACT CODE 555,556,558,559,560 DIMENSIONS

YOUR CONNECTION TO QUALITY & SERVICE

|   | ACAD REFERENCE NO. 845-ENG-MASTER |                  |
|---|-----------------------------------|------------------|
|   | DRAWN: R.STA.MONICA               | DATE:MAY.16/2017 |
|   | CHECKED:                          | DATE:            |
| D | SCALE: 1:1                        | SHEET 2 OF 2     |
|   | DRAWING NUMBER                    | ISSUE            |