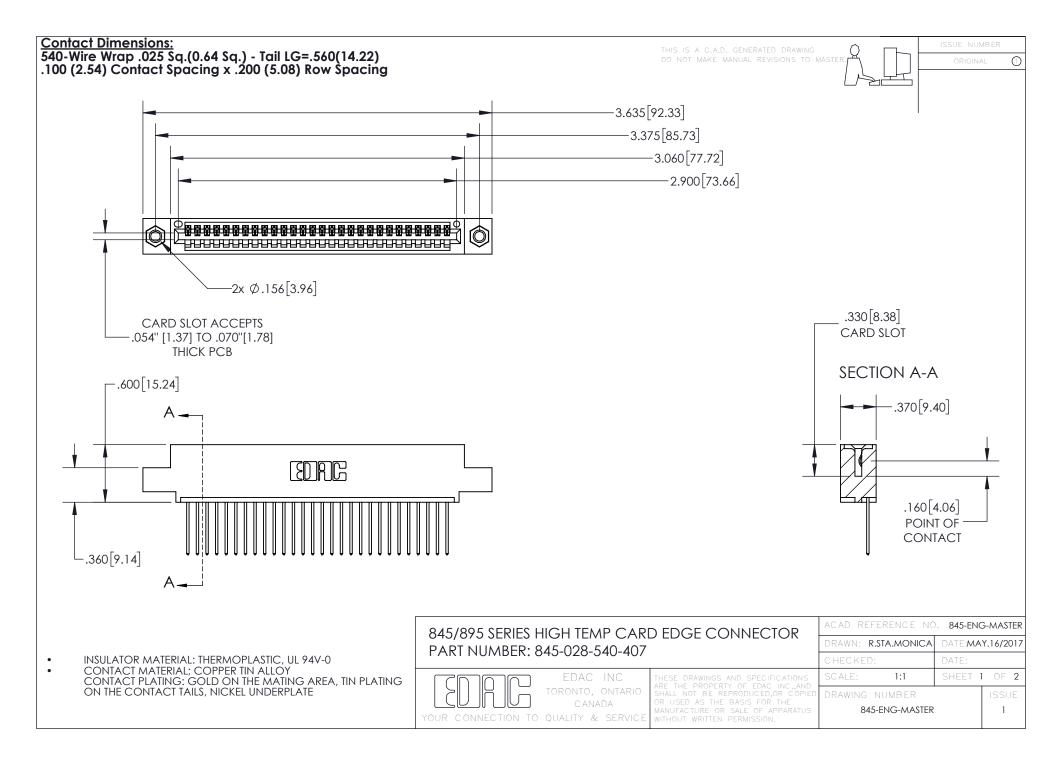

- INSULATOR MATERIAL: THERMOPLASTIC POLYESTER, UL 94V-0 DAP MATERIAL AVAILABLE UPON REQUEST
- CONTACT MATERIAL; COPPER ALLOY

CONTACT PLATING: GOLD ON THE MATING AREA, TIN PLATING ON THE CONTACT TAILS, NICKEL UNDERPLATE

## 845/895 SERIES HIGH TEMP CARD EDGE CONNECTOR CONTACT CODE 555,556,558,559,560 DIMENSIONS

YOUR CONNECTION TO QUALITY & SERVICE

|   | ACAD REFERENCE NO. 845-ENG-MASTER |                  |
|---|-----------------------------------|------------------|
|   | DRAWN: R.STA.MONICA               | DATE:MAY.16/2017 |
|   | CHECKED:                          | DATE:            |
| D | SCALE: 1:1                        | SHEET 2 OF 2     |
|   | DRAWING NUMBER                    | ISSUE            |

845-ENG-MASTER