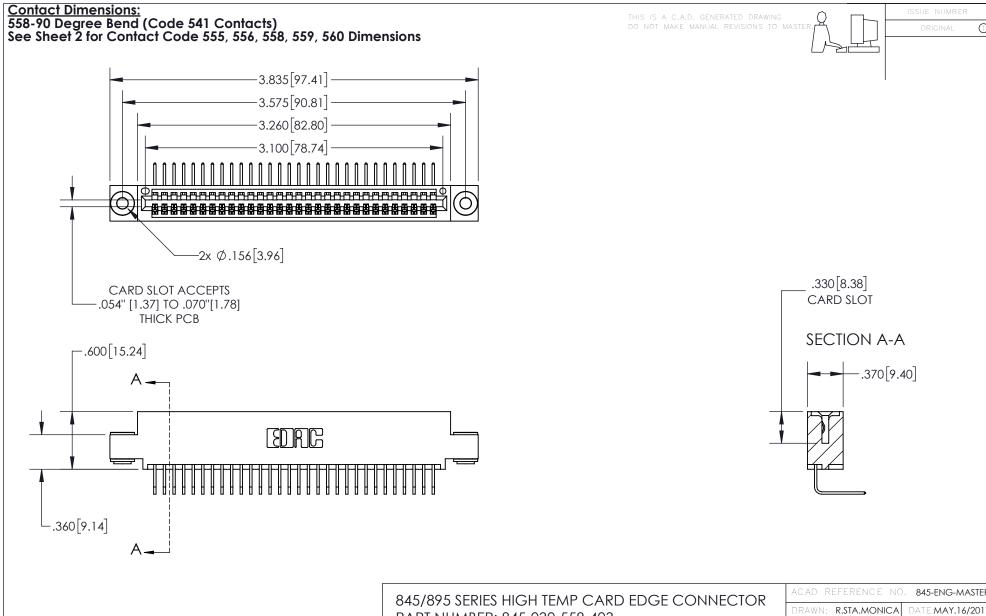

- INSULATOR MATERIAL: THERMOPLASTIC, UL 94V-0
- CONTACT MATERIAL; COPPER TIN ALLOY
  CONTACT PLATING: GOLD ON THE MATING AREA, TIN PLATING
  ON THE CONTACT TAILS, NICKEL UNDERPLATE

| 845/895 SERIES HIGH TEMP CARD EDGE CONNECTO | R |
|---------------------------------------------|---|
| PART NUMBER: 845-030-558-403                |   |

| ACAD REFERENCE NO   | . 845-ENG-MASTER |
|---------------------|------------------|
| DRAWN: R.STA.MONICA | DATE:MAY.16/2017 |
| CHECKED:            | DATE:            |
| SCALE: 1:1          | SHEET 1 OF 2     |
| DRAWING NUMBER      | ISSUE            |