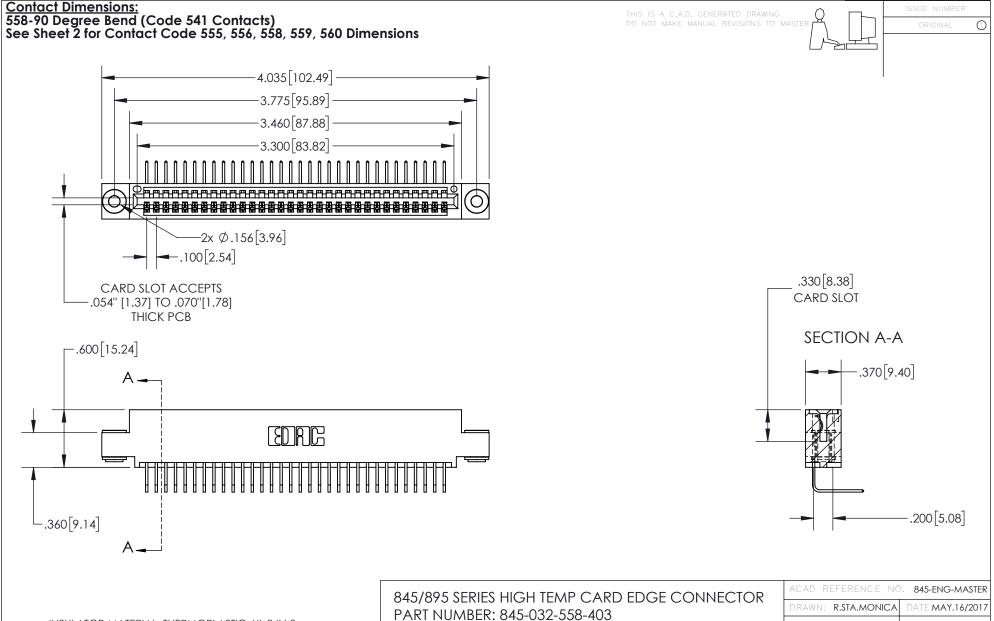

INSULATOR MATERIAL: THERMOPLASTIC, UL 94V-0

CONTACT MATERIAL; COPPER TIN ALLOY
CONTACT PLATING: GOLD ON THE MATING AREA, TIN PLATING
ON THE CONTACT TAILS, NICKEL UNDERPLATE

| 845/895 SERIES HIGH TEMP CARD EDGE CONNECTO | R |
|---------------------------------------------|---|
| PART NUMBER: 845-032-558-403                |   |

INSULATOR MATERIAL: THERMOPLASTIC POLYESTER, UL 94V-0 DAP MATERIAL AVAILABLE UPON REQUEST

**Contact Code 558** 

CONTACT MATERIAL; COPPER ALLOY CONTACT PLATING: GOLD ON THE MATING AREA, TIN PLATING ON THE CONTACT TAILS, NICKEL UNDERPLATE