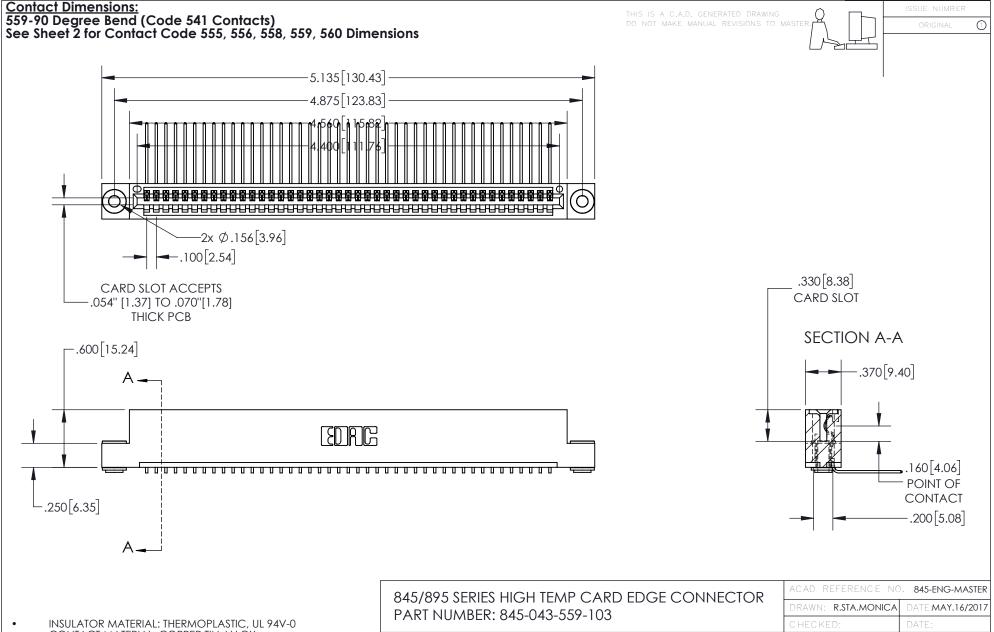

CONTACT MATERIAL; COPPER TIN ALLOY
CONTACT PLATING: GOLD ON THE MATING AREA, TIN PLATING
ON THE CONTACT TAILS, NICKEL UNDERPLATE

YOUR CONNECTION TO QUALITY & SERVICE

| ACAD REFERENCE NO. 845-ENG-MASTER |                  |
|-----------------------------------|------------------|
| DRAWN: R.STA.MONICA               | DATE:MAY.16/2017 |
| CHECKED:                          | DATE:            |
| SCALE: 1:1                        | SHEET 1 OF 2     |
| DRAWING NUMBER                    | ISSUE            |
| 845-ENG-MASTER                    | . 1 1            |