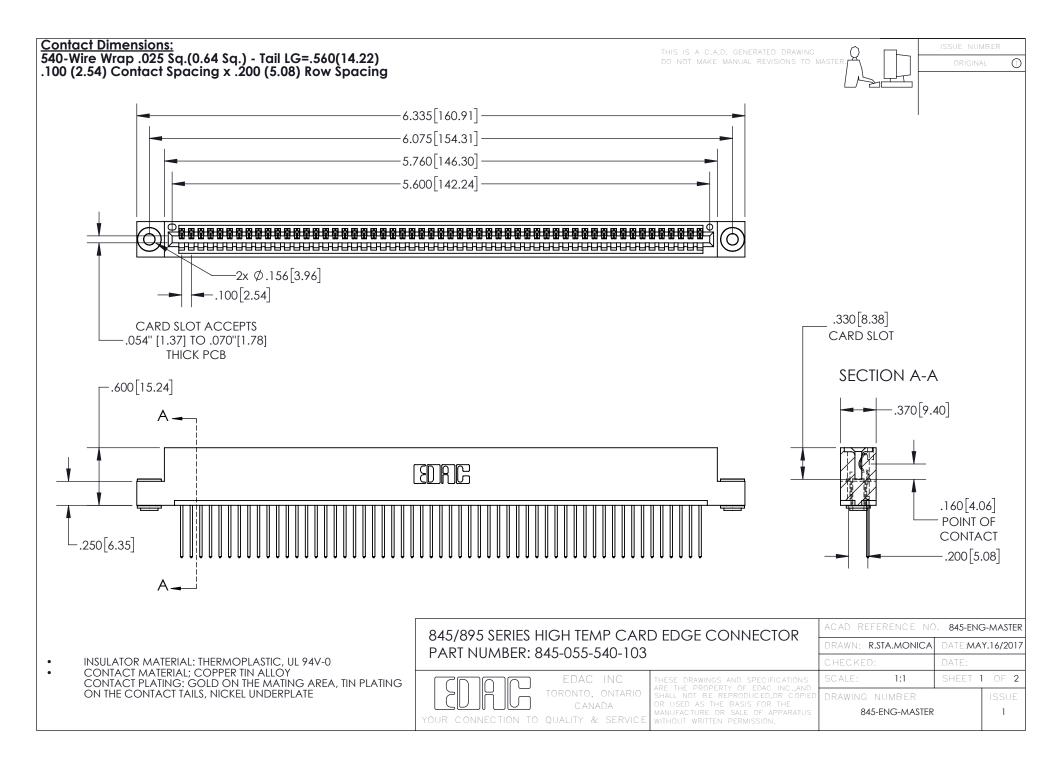

INSULATOR MATERIAL: THERMOPLASTIC POLYESTER, UL 94V-0 DAP MATERIAL AVAILABLE UPON REQUEST

**Contact Code 558** 

CONTACT MATERIAL; COPPER ALLOY CONTACT PLATING: GOLD ON THE MATING AREA, TIN PLATING ON THE CONTACT TAILS, NICKEL UNDERPLATE

## 845/895 SERIES HIGH TEMP CARD EDGE CONNECTOR CONTACT CODE 555,556,558,559,560 DIMENSIONS

YOUR CONNECTION TO QUALITY & SERVICE

Contact Code 559

|   | ACAD REFERENCE NO. 845-ENG-MASTER |                  |  |
|---|-----------------------------------|------------------|--|
|   | DRAWN: R.STA.MONICA               | DATE:MAY.16/2017 |  |
|   | CHECKED:                          | DATE:            |  |
|   | SCALE: 1:1                        | SHEET 2 OF 2     |  |
| D | DRAWING NUMBER                    | ISSUE            |  |

Contact Code 560