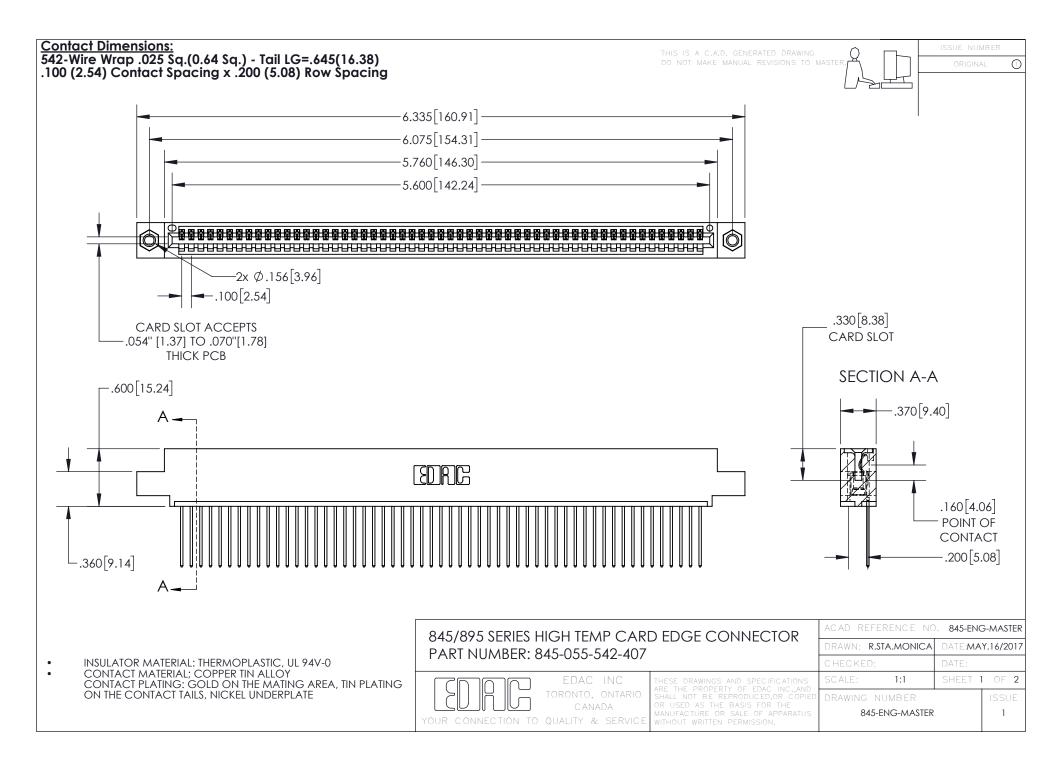

INSULATOR MATERIAL: THERMOPLASTIC POLYESTER, UL 94V-0 DAP MATERIAL AVAILABLE UPON REQUEST

**Contact Code 558** 

CONTACT MATERIAL; COPPER ALLOY CONTACT PLATING: GOLD ON THE MATING AREA, TIN PLATING ON THE CONTACT TAILS, NICKEL UNDERPLATE

## 845/895 SERIES HIGH TEMP CARD EDGE CONNECTOR CONTACT CODE 555,556,558,559,560 DIMENSIONS

YOUR CONNECTION TO QUALITY & SERVICE

Contact Code 559

|   | ACAD REFERENCE NO. 845-ENG-MASTER |                  |  |
|---|-----------------------------------|------------------|--|
|   | DRAWN: R.STA.MONICA               | DATE:MAY.16/2017 |  |
|   | CHECKED:                          | DATE:            |  |
|   | SCALE: 1:1                        | SHEET 2 OF 2     |  |
| D | DRAWING NUMBER                    | ISSUE            |  |

Contact Code 560