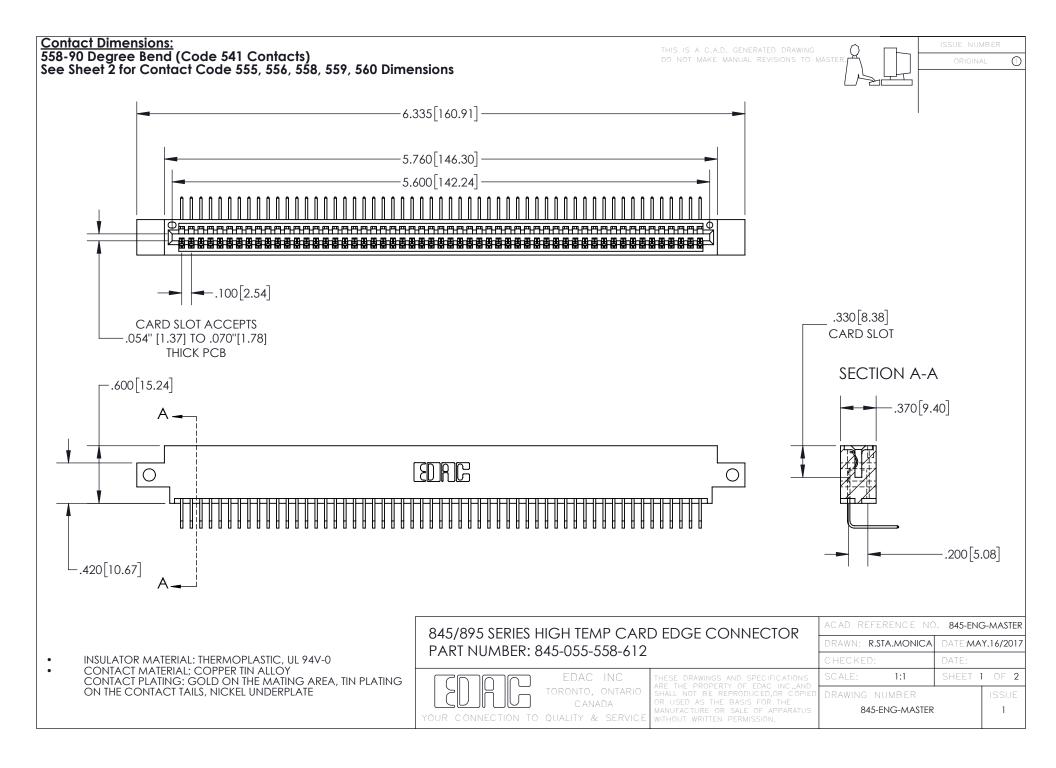

INSULATOR MATERIAL: THERMOPLASTIC POLYESTER, UL 94V-0 DAP MATERIAL AVAILABLE UPON REQUEST

**Contact Code 558** 

CONTACT MATERIAL; COPPER ALLOY CONTACT PLATING: GOLD ON THE MATING AREA, TIN PLATING ON THE CONTACT TAILS, NICKEL UNDERPLATE

## 845/895 SERIES HIGH TEMP CARD EDGE CONNECTOR CONTACT CODE 555,556,558,559,560 DIMENSIONS

YOUR CONNECTION TO QUALITY & SERVICE

Contact Code 559

|   | ACAD REFERENCE NO. 845-ENG-MASTER |                  |  |
|---|-----------------------------------|------------------|--|
|   | DRAWN: R.STA.MONICA               | DATE:MAY.16/2017 |  |
|   | CHECKED:                          | DATE:            |  |
|   | SCALE: 1:1                        | SHEET 2 OF 2     |  |
| D | DRAWING NUMBER                    | ISSUE            |  |

Contact Code 560